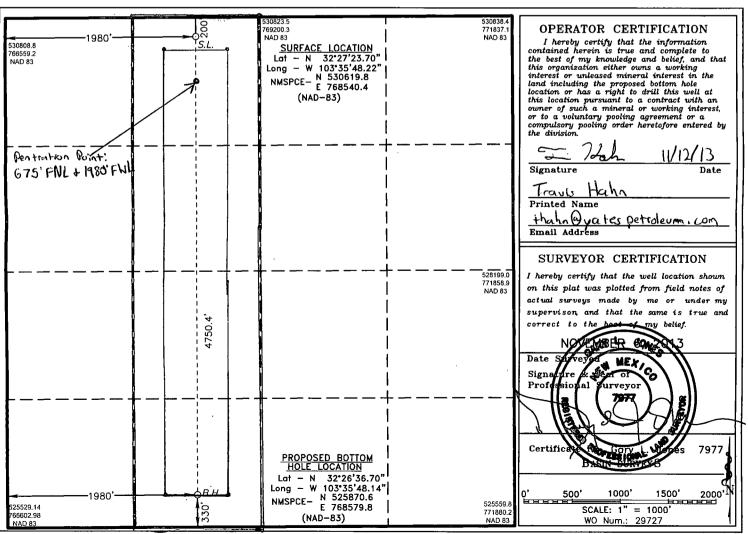

Santa Fe, New Mexico 87505

WELL LOCATION AND ACREAGE DEDICATION PLAT

□ AMENDED REPORT

| Pool Code  | Pool Name            |                         |  |  |
|------------|----------------------|-------------------------|--|--|
| 97927      | WC-025 G-07 52/33    | 30F, BONE SPA           |  |  |
| Prop       | Well Number          |                         |  |  |
| FRUIT LOO  | 1H                   |                         |  |  |
| Opera      | ator Name            | Elevation               |  |  |
| YATES PETR | ROLEUM CORP.         | 3719'                   |  |  |
|            | 97927 Prop FRUIT LOO | 97927 WC-025 G-07 52/33 |  |  |

## Surface Location

| UL or lot No. | Section | Township | Range | Lot Idn | Feet from the | North/South line | Feet from the | East/West line | County |
|---------------|---------|----------|-------|---------|---------------|------------------|---------------|----------------|--------|
| С             | 29      | 21 S     | 33 E  |         | 200           | NORTH            | 1980          | WEST           | LEA    |

## Bottom Hole Location If Different From Surface

| UL or lot No.                                          | Section | Township | Range | Lot Idn | Feet from the | North/South line | Feet from the | East/West line | County |
|--------------------------------------------------------|---------|----------|-------|---------|---------------|------------------|---------------|----------------|--------|
| N                                                      | 29      | 21 S     | 33 E  |         | 330           | SOUTH            | 1980          | WEST           | LEA    |
| Dedicated Acres   Joint or Infill   Consolidation Code |         |          |       | Code Or | der No.       |                  |               |                |        |
| 160                                                    |         |          |       |         |               |                  |               |                |        |