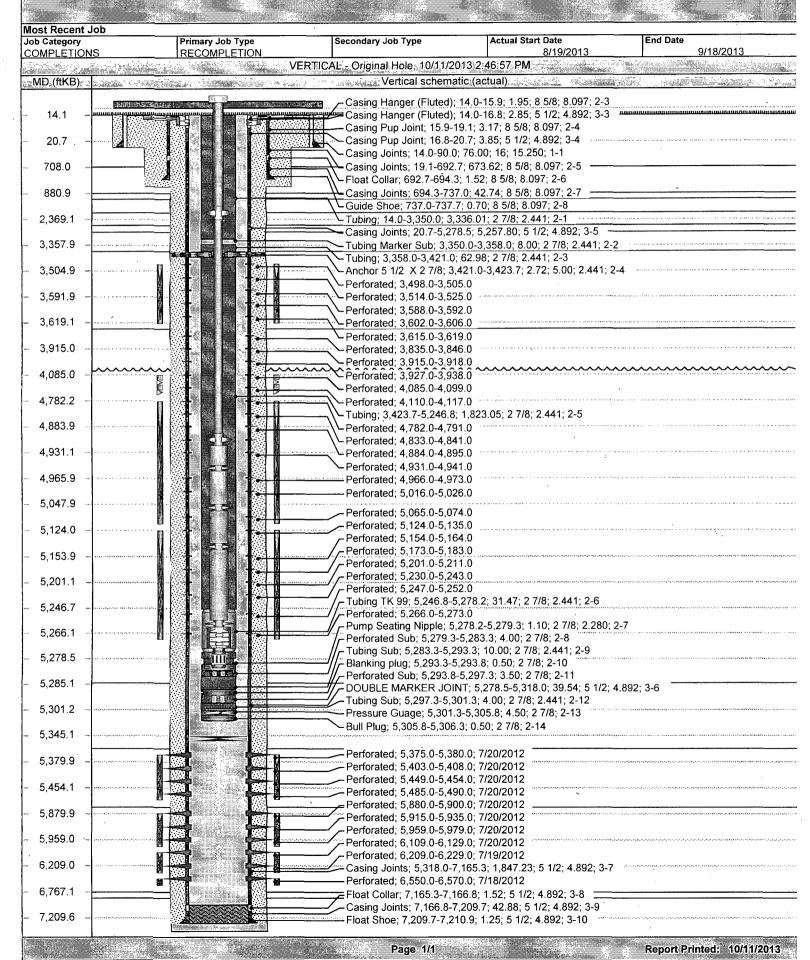

## Schematic - Current

## **RUBY FEDERAL 08**

☐ Plug Back

■ Water Disposal

TIH w/ bit & scrapper to 5350' & TOOH. RIH w/ CIBP & set @ 5330'. RIH & perf 5124'-5273' @ 1 spf. Perf stage 2 @ 4782'-5074, perf stage 3 @ 4085'-4117' @ 3 spf w/ 4220 gals of 15% NeFe HCl. Perf stage 4 @ 3835'-3938' @ 3 spf w/ 4059 gals of 15% NeFe HCl. Perf stage 5 @ 3498'-3619' @ 2 spf w/ 105,745# of 16/30 sand. ND frac stack. TIH w/ pkr & set @5301'. PT- 1000#/15 mins - test good. Released pkr & LD. RIH w/ 166 jts, 2 7/8", 6.5#, J-55 tbg set @ 5306'. ND BOP NU WH. RDMO.