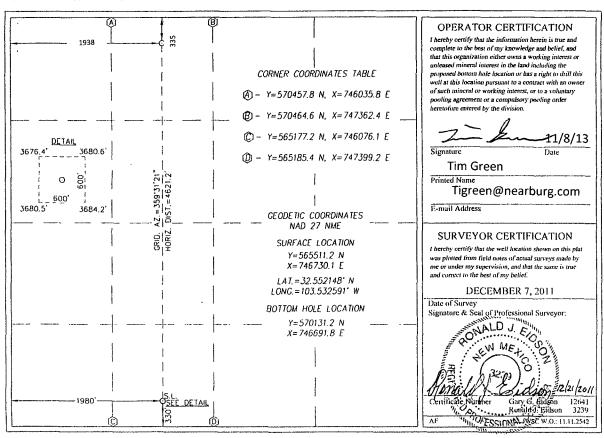

## WELL LOCATION AND ACREAGE DEDICATION PLAT

Santa Fe, New Mexico 87505

| API Number Pool Code |                        | Pool Name     |       |  |
|----------------------|------------------------|---------------|-------|--|
| 30025-40742          | 37580 Lea; Bone Spring |               | South |  |
| Property Code        | Propert                | Well Number   |       |  |
| 39365                | LAGUNA 23 F            | 1H            |       |  |
| OGRID No.            | Operate                | Elevation     |       |  |
| 15742                | NEARBURG PROD          | UCING COMPANY | 3683' |  |

Surface Location

| UL or lot No. | Section | Township | Range | Lot Idn | Feet from the | North/South line | Feet from the | East/West line | County |
|---------------|---------|----------|-------|---------|---------------|------------------|---------------|----------------|--------|
| N             | 23      | 20-S     | 34-E  |         | 330           | SOUTH            | 1980          | WEST           | LEA    |

Bottom Hole Location If Different From Surface

| UL or lot No.  | Section 23 | Township<br>20-S | Range<br>34-E   | Lot Idn | Feet from the 335 | North/South line<br>NORTH | Feel <b>(Puglis)</b><br>1938 | East/West line<br>WEST | County<br>LEA |
|----------------|------------|------------------|-----------------|---------|-------------------|---------------------------|------------------------------|------------------------|---------------|
| Dedicated Acre | s Joint or | Infill (         | Consolidation C | ode Ord | er No.            |                           |                              |                        |               |