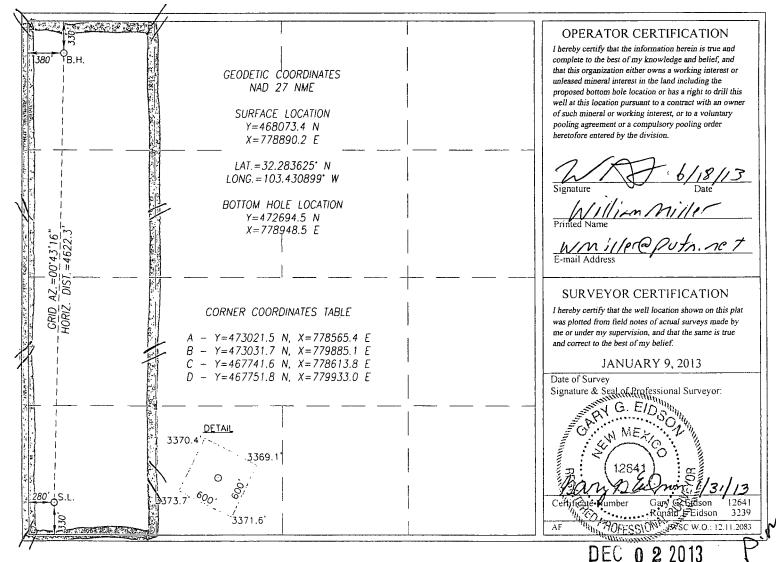

DISTRICT IV 1220 S. St. Francis Dr., Santa Fe, NM 87505 Phone: (505) 476-3460 Fax: (505) 476-3462 RECEIVED

WELL LOCATION AND ACREAGE DEDICATION PLAT

| API Number    | Pool Code      | Pool Name              | `           |
|---------------|----------------|------------------------|-------------|
| 30-025-       | 2200           | Antelope Kidge/Bone Su | 3 5125      |
| Property Code | Pro            | perty Name             | Well Number |
| 40258         | LANDRETH       | 1H                     |             |
| OGRID No.     | Оре            | rator Name             | Elevation   |
| 280240        | REGENERATION E | NERGY CORPORATION      | 3371'       |

Surface Location

| UL or lot No.                                  | Section | Township | Range | Lot idn | Feet from the | North/South line | Feet from the | East/West line | County |
|------------------------------------------------|---------|----------|-------|---------|---------------|------------------|---------------|----------------|--------|
| M                                              | 24      | 23-S     | 34-E  |         | 330           | SOUTH            | 280           | WEST           | LEA    |
| Pottom Hole Legation If Different From Surface |         |          |       |         |               |                  |               |                |        |

| Bottom Flole Location II Different From Surface |                                           |          |                 |         |               |                  |               |                |        |
|-------------------------------------------------|-------------------------------------------|----------|-----------------|---------|---------------|------------------|---------------|----------------|--------|
| UL or lot No.                                   | Section                                   | Township | Range           | Lot Idn | Feet from the | North/South line | Feet from the | East/West line | County |
| D                                               | 24                                        | 23-S     | 34-E            |         | 330           | NORTH            | 380           | WEST           | LEA    |
| Dedicated Acres                                 | d Acres   Joint or Infill   Consolidation |          | Consolidation C | ode Ord | er No.        |                  |               |                |        |
| 160                                             |                                           |          |                 |         |               |                  |               | <u> </u>       |        |

NO ALLOWABLE WILL BE ASSIGNED TO THIS COMPLETION UNTIL ALL INTERESTS HAVE BEEN CONSOLIDATED OR A NON-STANDARD UNIT HAS BEEN APPROVED BY THE DIVISION