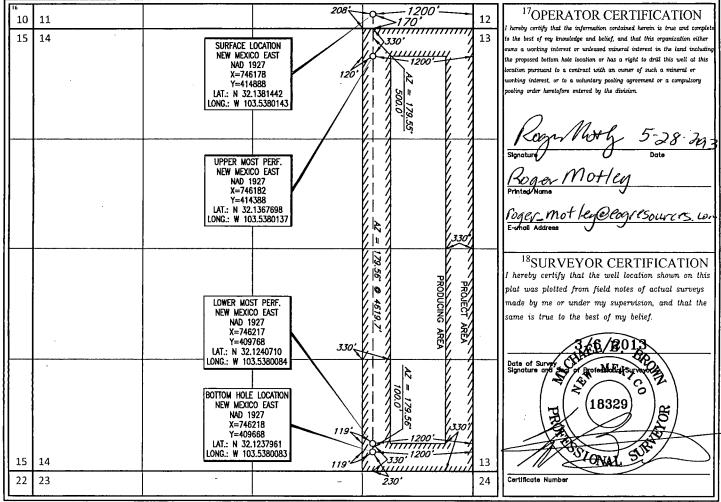

**FORM C-102** Revised August 1, 2011 Submit one copy to appropriate **District Office** 

AMENDED REPORT

WELL LOCATION AND ACREAGE DEDICATION PLAT

| <sup>1</sup> API Number    | <sup>2</sup> Pool Code                 | . Pool Name                |                        |  |  |  |  |
|----------------------------|----------------------------------------|----------------------------|------------------------|--|--|--|--|
| 30-025-                    | 97900 Red Hills; Bone Spring Upper Sha |                            |                        |  |  |  |  |
| <sup>4</sup> Property Code |                                        | <sup>6</sup> Well Number   |                        |  |  |  |  |
| 39817                      | VA                                     | #2H                        |                        |  |  |  |  |
| OGRID No.                  |                                        | <sup>8</sup> Operator Name | <sup>9</sup> Elevation |  |  |  |  |
| 7377                       | EOG RI                                 | ESOURCES, INC.             | 3363'                  |  |  |  |  |
|                            | 100.                                   | urface Location            |                        |  |  |  |  |

Surface Location

| UL or lot no. | Section | Township | Range | Lot Idn | Feet from the | North/South line | Feet from the | East/West line | County |
|---------------|---------|----------|-------|---------|---------------|------------------|---------------|----------------|--------|
| P             | 11      | 25-S     | 33-E  | -       | 170'          | SOUTH            | 1200'         | EAST           | LEA    |

| UL or lot no.     | Section                  | Township   | Range           | Lot Idn              | Feet from the | North/South line | Feet from the | East/West line | County |
|-------------------|--------------------------|------------|-----------------|----------------------|---------------|------------------|---------------|----------------|--------|
| P                 | 14                       | 25-S       | 33-E            | -                    | 230'          | SOUTH            | 1200'         | EAST           | LEA    |
| 12Dedicated Acres | <sup>13</sup> Joint or l | nfill 14Co | nsolidation Cod | le <sup>15</sup> Ord | er No.        |                  |               |                |        |
| 160               |                          |            |                 |                      |               |                  |               |                |        |