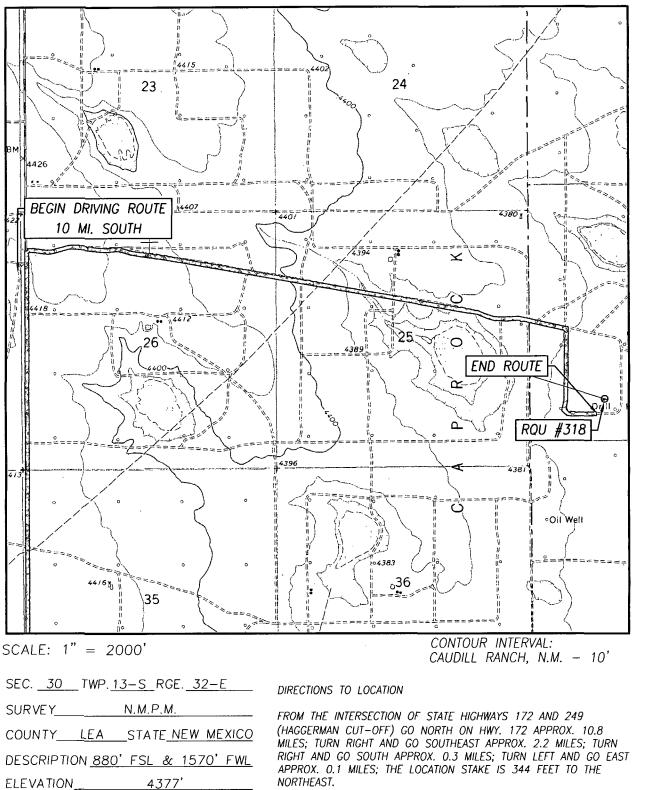

## VICINITY MAP

|                    |   |               | 32      | • /   | 16  | 13 |                    | 32 E            | 33 E             | 1)                | 10                        | ľ                  |
|--------------------|---|---------------|---------|-------|-----|----|--------------------|-----------------|------------------|-------------------|---------------------------|--------------------|
|                    |   |               | 19      | 20    | 21  | 22 | 23                 | 24              | 2<br>2<br>19     | 20                | 21                        | 22                 |
|                    |   |               | 30<br>Q | 29    | 28  | 27 | GOOD<br>T159<br>26 | 25              | 30               | 29                | 28                        | 27                 |
|                    |   |               | 31      | RQU # | 318 | 34 | 35<br>PRISCILL     | 36<br>A         | 31 O             | 65<br>F 32        | 33<br>PRISCILLA           | 34                 |
| ST. 172            | - |               | 6       | 5     | 4   | 3  | T159<br>2          | 1               | 6                | 5                 | т <b>159</b><br>4<br>TULK | 3                  |
| ST.                |   | RIVING R      | POUTE - | 8     | 9   | 10 | 11                 | 12              | 7                | 8                 | T108<br>9                 | 10<br>ANDEF<br>T10 |
|                    |   | ,             | R 32 E  | 17    | 16  | 15 | 14                 | <sup>12</sup> E | R 33 E<br>81     | 17                | 16                        | ST. 457<br>51      |
|                    |   | NTY           | 19      | 20    | 21  | 22 | 23                 | 24              | 19               | 20                | 21                        | Σ<br>22            |
|                    |   | COU           | 30      | 29    | 28  | 27 | 26                 | 25              | 30               | 29                | 28                        | $\mathbb{N}$       |
|                    |   | /ES (         | 31      | 32    | 33  | 34 | 35                 | 36              | 31<br>WARR       | 32<br>2EN         | 33                        |                    |
|                    |   | CHAVES COUNTY | 6       | 5     | 4   | 3  | 2                  | 1               | £11 <sup>*</sup> | 5                 | 4                         | 457                |
| ST. 172            |   | )             | 7       | 8     | 9   | 10 | 11                 | 12              | 7                | <sup>8</sup> JERR | Y LN.9                    | 10 ST.             |
| T. 249<br>HAGERMAN | 0 | T 15 S        | 18      | 17    | 16  | 15 | 14                 | 13              | 18               | 17                | 16                        | 15                 |
|                    |   |               |         |       |     |    |                    |                 |                  |                   | <u>.</u>                  |                    |

SCALE: 1" = 2 MILES DRIVING ROUTE: SEE LOCATION MAP

| SEC. <u>30</u> TWP. <u>13–S</u> RGE. <u>32–E</u> |
|--------------------------------------------------|
| SURVEY N.M.P.M.                                  |
| COUNTYSTATENEWNEXICO                             |
| DESCRIPTION <u>880' FSL &amp; 1570' FWL</u>      |
| ELEVATION 4377'                                  |
| OPERATORCELERO_ENERGY_II_LP                      |
| LEASE RQU                                        |

## LOCATION VERIFICATION MAP

OPERATOR\_\_\_CELERO ENERGY II LP

RQU LEASE\_\_\_\_\_

U.S.G.S. TOPOGRAPHIC MAP CAUDILL RANCH, N.M.

NORTHEAST.

NORTH