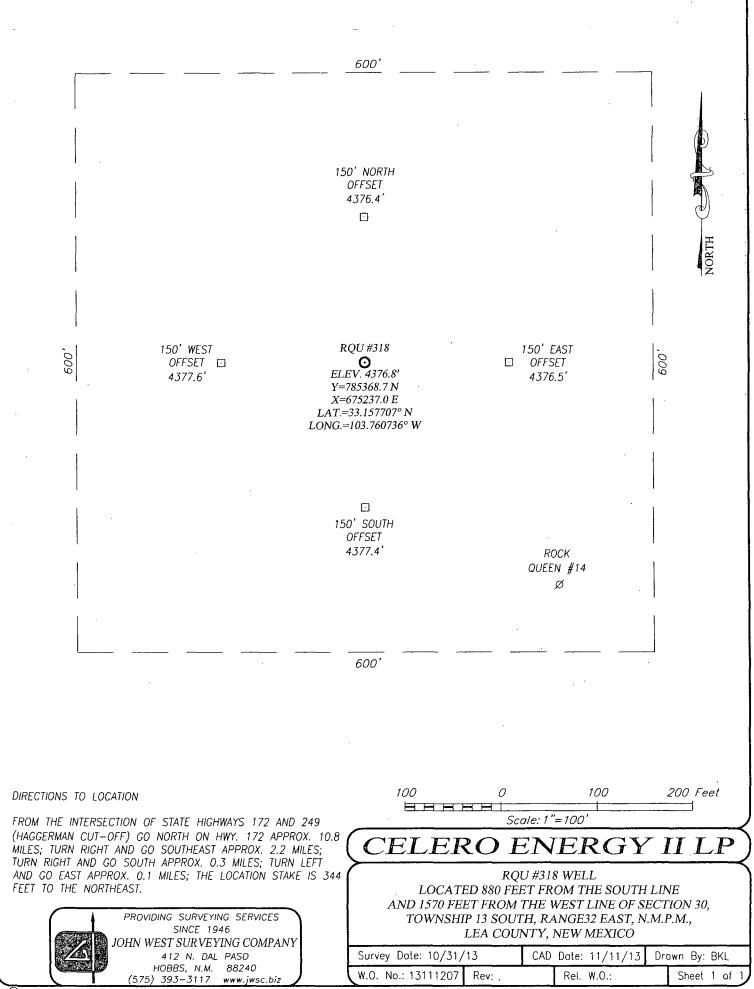

| 0 Rio Brazos Road,<br>one: (505) 334-6178<br><u>STRICT IV</u><br>0 S. St. Francis Dr.,<br>one: (505) 476-3460 | Santa Fe, NM 87 |          | Santa                                                                                                                            | Fe, New Me                            |                    |                                                                                                                          | DAM                                                                                                                                                                                                                                                                                                | ENDED REPOR                                                                                                                               |  |
|---------------------------------------------------------------------------------------------------------------|-----------------|----------|----------------------------------------------------------------------------------------------------------------------------------|---------------------------------------|--------------------|--------------------------------------------------------------------------------------------------------------------------|----------------------------------------------------------------------------------------------------------------------------------------------------------------------------------------------------------------------------------------------------------------------------------------------------|-------------------------------------------------------------------------------------------------------------------------------------------|--|
|                                                                                                               |                 | WEL      | L LOCATION A                                                                                                                     | AND ACREA                             | AGE DEDICA         | ATION PLA                                                                                                                | Τ                                                                                                                                                                                                                                                                                                  |                                                                                                                                           |  |
| 30-1                                                                                                          | PI Number       | him 1    | Pool Code                                                                                                                        |                                       | 00000              | Pool Name                                                                                                                |                                                                                                                                                                                                                                                                                                    |                                                                                                                                           |  |
| Property C                                                                                                    |                 | +1526    | 8559                                                                                                                             | Property Nam                          |                    | CKJQUE                                                                                                                   |                                                                                                                                                                                                                                                                                                    | l Number                                                                                                                                  |  |
| 3037                                                                                                          |                 |          |                                                                                                                                  | RQU                                   |                    |                                                                                                                          | 318                                                                                                                                                                                                                                                                                                |                                                                                                                                           |  |
| OGRID                                                                                                         |                 |          |                                                                                                                                  | Operator Nam                          |                    | · · · · · · · · · · · · · · · · · · ·                                                                                    | E                                                                                                                                                                                                                                                                                                  | Elevation                                                                                                                                 |  |
| 2471                                                                                                          | 247128          |          | CEL                                                                                                                              | 4377'                                 |                    |                                                                                                                          |                                                                                                                                                                                                                                                                                                    |                                                                                                                                           |  |
|                                                                                                               |                 |          |                                                                                                                                  | Surface Locat                         | ion                |                                                                                                                          |                                                                                                                                                                                                                                                                                                    |                                                                                                                                           |  |
| UL or lot No.                                                                                                 | Section         | Township | Range . Lot Idn                                                                                                                  | Feet from the                         | North/South line   | Feet from the                                                                                                            | East/West line                                                                                                                                                                                                                                                                                     | County                                                                                                                                    |  |
| Ν                                                                                                             | 30              | 13-S     | 32-Е                                                                                                                             | 880                                   | SOUTH              | 1570                                                                                                                     | WEST                                                                                                                                                                                                                                                                                               | LEA                                                                                                                                       |  |
|                                                                                                               |                 | 1        | Bottom Ho                                                                                                                        | le Location If Diffe                  | erent From Surface |                                                                                                                          |                                                                                                                                                                                                                                                                                                    |                                                                                                                                           |  |
| UL or lot No.                                                                                                 | Section         | Township | Range Lot Idn                                                                                                                    | Feet from the                         | North/South line   | Feet from the                                                                                                            | East/West line                                                                                                                                                                                                                                                                                     | County                                                                                                                                    |  |
|                                                                                                               |                 |          |                                                                                                                                  |                                       |                    |                                                                                                                          |                                                                                                                                                                                                                                                                                                    |                                                                                                                                           |  |
| Dedicated Acres                                                                                               | Joint or        | Infill C | Consolidation Code Or                                                                                                            | der No.                               |                    |                                                                                                                          |                                                                                                                                                                                                                                                                                                    |                                                                                                                                           |  |
| 40                                                                                                            |                 |          |                                                                                                                                  |                                       |                    |                                                                                                                          |                                                                                                                                                                                                                                                                                                    |                                                                                                                                           |  |
|                                                                                                               |                 |          |                                                                                                                                  |                                       |                    | I hereby cer<br>complete to<br>that this org<br>unleased mi<br>proposed bo<br>well at this<br>of such min<br>pooling agr | ATOR CERTIFIE<br>tify that the information has<br>the best of my knowledge<br>anization either owns a wo<br>ineral interest in the land in<br>thom hole location or has a<br>location pursuant to a conto<br>eral or working interest, or<br>eement or a compulsory po<br>emtered by the division. | erein is true and<br>and belief, and<br>rking interest or<br>cluding the<br>a right to drill this<br>ract with an owner<br>to a voluntary |  |
|                                                                                                               | <br> <br>       |          |                                                                                                                                  | <br> <br>                             |                    | E-mail Ad                                                                                                                | le celeroen                                                                                                                                                                                                                                                                                        | Date                                                                                                                                      |  |
| 157                                                                                                           | 0'              | 880,     | GEODETIC COORDINAT<br>NAD 27 NME<br>SURFACE LOCATION<br>- Y=785368.7 N<br>X=675237.0 E<br>LAT.=33.157707* N<br>LONG.=103.760736* | · · · · · · · · · · · · · · · · · · · | <br>               | was plotted<br>me or under<br>and correct                                                                                | & Seal of Professional<br>MALD J. Ell<br>B. H. ME<br>(3239)<br>Manufactoria                                                                                                                                                                                                                        | arveys made by<br>the same is true<br>2013<br>Surveyor:                                                                                   |  |