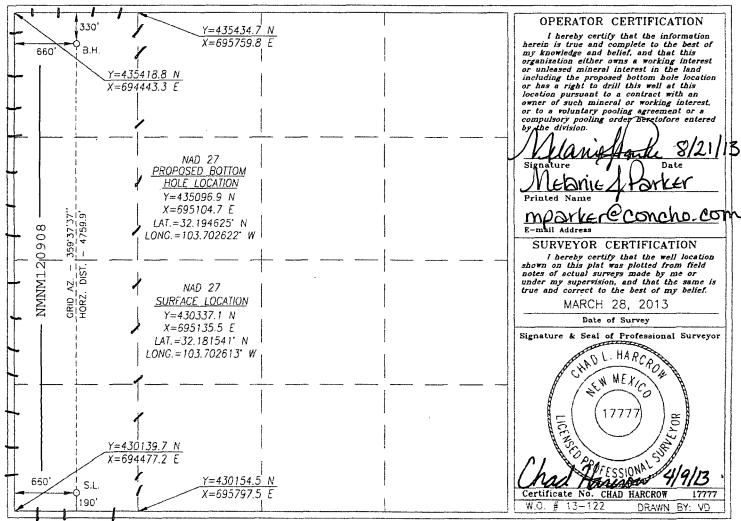

RECEIVENAMENDED REPORT

|                            | WELL LOCATION AND  | ACREAGE DEDICATION                         | PLAT |                     |  |  |
|----------------------------|--------------------|--------------------------------------------|------|---------------------|--|--|
| API Number<br>30-025-41535 | Pool Code<br>97899 | Pool Name WC-025-G06 S253206M; Bone Spring |      |                     |  |  |
| Property Code              | Proj               | Property Name AZORES FEDERAL               |      |                     |  |  |
| ogrid No.<br>217955        | -                  | ator Name<br>DUCTION, LLC                  |      | Elevation<br>3500.5 |  |  |

## Surface Location

| UL or lot No. | Section | Township | Range | Lot Idn | Feet from the | North/South line | Feet from the | East/West line | County |
|---------------|---------|----------|-------|---------|---------------|------------------|---------------|----------------|--------|
| М             | 29      | 24-S     | 32-E  |         | 190           | SOUTH            | 660           | WEST           | LEA    |

## Bottom Hole Location If Different From Surface

| UL or lot No.  | Section | Township     | Range        | Lot Idn  | Feet from the | North/South line | Feet from the | East/West line | County |
|----------------|---------|--------------|--------------|----------|---------------|------------------|---------------|----------------|--------|
| D              | 29      | 24-S         | 32-E         |          | 330           | NORTH            | 660           | WEST           | LEA    |
| Dedicated Acre | Joint o | r Infill Con | solidation ( | Code Ore | ier No.       |                  |               |                |        |