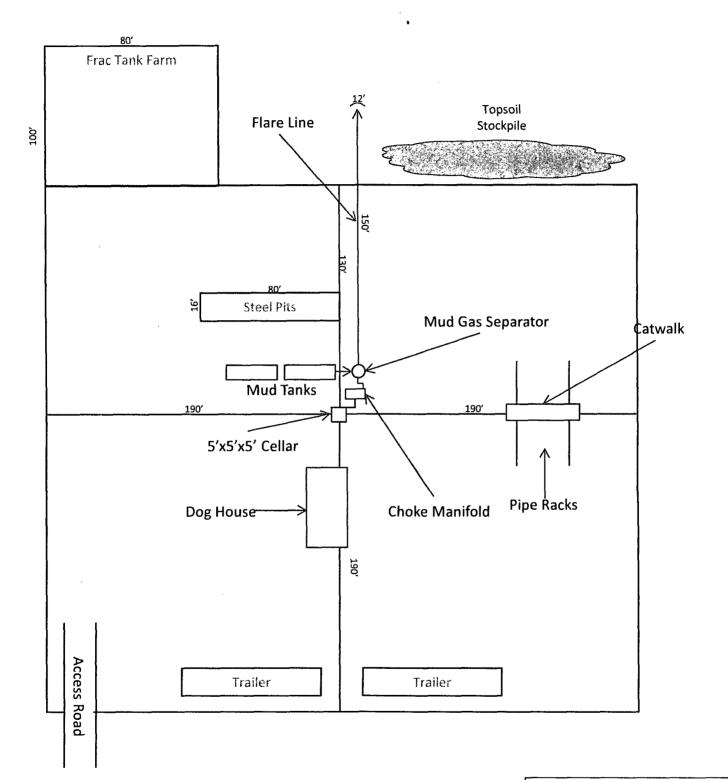

.

1

Exhibit D – Rig Diagram Hallertau 5 Federal 3H Cimarex Energy Co. of Colorado 5-26S-32E SHL 330 FSL & 1980 FWL BHL 330 FNL & 1980 FWL Lea County, NM

N