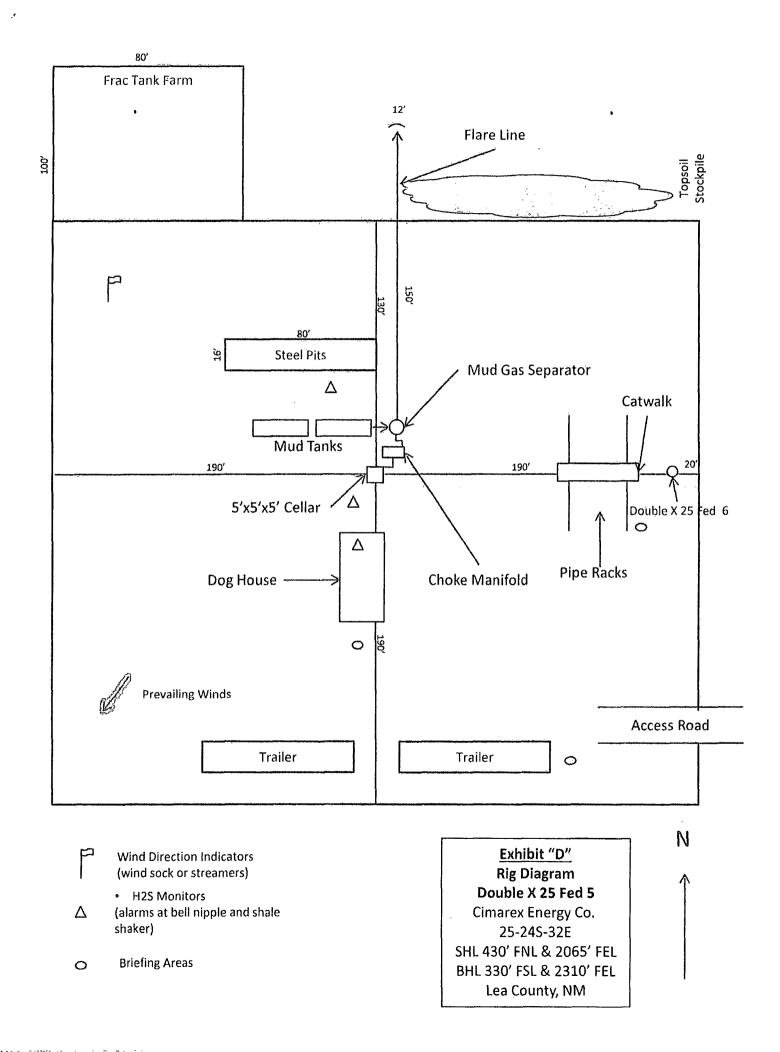

## **UNITED STATES** DEPARTMENT OF THE INTERIOR

FORM APPROVED OMB NO. 1004-0135

14-416

| BUREAU OF LAND MANAGEMENT                                                                                                                                                |                                                |                                             |                          |                                    | Expires: July 31, 2010                                 |              |  |  |
|--------------------------------------------------------------------------------------------------------------------------------------------------------------------------|------------------------------------------------|---------------------------------------------|--------------------------|------------------------------------|--------------------------------------------------------|--------------|--|--|
| SUNDRY NOTICES AND REPORTS ON WELLS<br>Do not use this form for proposals to drill or to re-enter<br>abandoned well. Use form 3160-3 (APD) for such propos               |                                                |                                             | HOBBS O                  | 5. Lease Serial No.<br>NMNM127895  |                                                        |              |  |  |
|                                                                                                                                                                          |                                                |                                             | an<br>als. DEC 092       | 6. If Indian, Allottee             | 6. If Indian, Allottee or Tribe Name                   |              |  |  |
| SUBMIT IN TRI                                                                                                                                                            | 7. If Unit or CA/Agree                         | 7. If Unit or CA/Agreement, Name and/or No. |                          |                                    |                                                        |              |  |  |
| 1. Type of Well                                                                                                                                                          |                                                |                                             |                          | 8 Well Name and No                 | 8. Well Name and No. DOUBLE X 25 FEDERAL NO. 5H        |              |  |  |
| Ø Oil Well                                                                                                                                                               |                                                |                                             |                          | 9. API Well No.                    | LDLIVIE IVO. 51                                        | <del>'</del> |  |  |
| CIMAREX ENERGY COMPANY E-Mail: aeasterling@cimarex.com                                                                                                                   |                                                |                                             |                          | 30-025-40765                       |                                                        |              |  |  |
| 3a. Address 202 S. CHEYENNE AVE, SUITE 1000 TULSA, OK 74103  3b. Phone No Ph: 918-56                                                                                     |                                                |                                             |                          | 10. Field and Pool, of WILDCAT BON | 10. Field and Pool, or Exploratory WILDCAT BONE SPRING |              |  |  |
| 4. Location of Well (Footage, Sec., T., R., M., or Survey Description)                                                                                                   |                                                |                                             |                          | 11. County or Parish, and State    |                                                        |              |  |  |
| Sec 25 T24S R32E 430FNL 2065FEL                                                                                                                                          |                                                |                                             |                          | LEA COUNTY,                        | LEA COUNTY, NM                                         |              |  |  |
|                                                                                                                                                                          | /                                              |                                             |                          |                                    |                                                        |              |  |  |
| 12. CHECK APPI                                                                                                                                                           | ROPRIATE BOX(ES) TO                            | INDICATE NATU                               | IRE OF NOTIC             | E, REPORT, OR OTHE                 | ER DATA                                                |              |  |  |
| TYPE OF SUBMISSION                                                                                                                                                       |                                                | NO                                          |                          |                                    |                                                        |              |  |  |
| T National Classical                                                                                                                                                     | ☐ Acidize                                      | □ Deepen                                    | □ Pr                     | oduction (Start/Resume)            | ☐ Water Sh                                             | ut-Off       |  |  |
| ■ Notice of Intent                                                                                                                                                       | ☐ Alter Casing                                 | ☐ Fracture Tre                              | eat 🔲 Re                 | eclamation                         | ■ Well Integrity                                       |              |  |  |
| ☐ Subsequent Report                                                                                                                                                      | ☐ Casing Repair                                | ■ New Construction                          | uction 🔲 Re              | ecomplete                          | Other                                                  |              |  |  |
| ☐ Final Abandonment Notice                                                                                                                                               | ☐ Change Plans                                 | □ Plug and Ab                               | oandon 🔲 Te              | emporarily Abandon                 | Change to OPD                                          | riginal A    |  |  |
|                                                                                                                                                                          | ☐ Convert to Injection                         | Plug Back                                   | Plug Back                |                                    | ID                                                     |              |  |  |
| testing has been completed. Final Aldetermined that the site is ready for for Cimarex Energy Inc. respectful attached diagram.  Cimarex is proposing a 380' X  Surface 6 | inal inspection.)  ully requests approval to c | hange the rig layout                        | as indicated on          | the                                | , and the operator                                     | has          |  |  |
| 14. I hereby certify that the foregoing is                                                                                                                               | Electronic Submission #2                       | ENERGY COMPANY                              | , sent to the Hob        | bs                                 |                                                        |              |  |  |
| Name (Printed/Typed) ARICKA EASTERLING                                                                                                                                   |                                                |                                             | Title REGULATORY ANALYST |                                    |                                                        |              |  |  |
| Signature (Electronic                                                                                                                                                    | Submission)                                    | Date                                        | 11/20/2013               |                                    |                                                        |              |  |  |
|                                                                                                                                                                          | THIS SPACE FO                                  | R FEDERAL OR                                | STATE OFFIC              | E USE                              |                                                        |              |  |  |
| Approved By                                                                                                                                                              | Stept 5 Co,                                    | My                                          |                          |                                    | DEC<br>Date                                            | 4 201        |  |  |
| Conditions of approval, if any, are attache<br>certify that the applicant holds legal or eq<br>which would entitle the applicant to cond                                 | uitable title to those rights in the           |                                             |                          | FIELD OFFICE                       |                                                        |              |  |  |

SHL 430' FNL & 2065' FEL BHL 330' FSL & 2310' FEL Lea County, NM