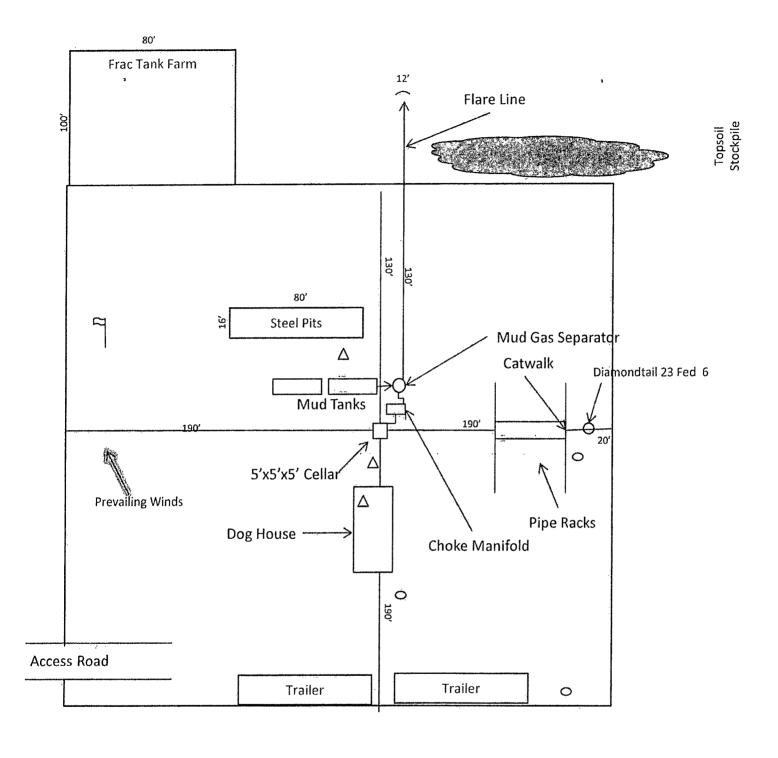

|                                                                                     | Office                                                           | CARLS                                                                              | BAD FIELD OFFICE                                                                       |                                                                             |  |

Title 18 U.S.C. Section 1001 and Title 43 U.S.C. Section 1212, make it a crime for any person knowingly and willfully to make to any department or agency of the United States any false, fictitious or fraudulent statements or representations as to any matter within its jurisdiction.









Wellbore

Interim

Reclamation