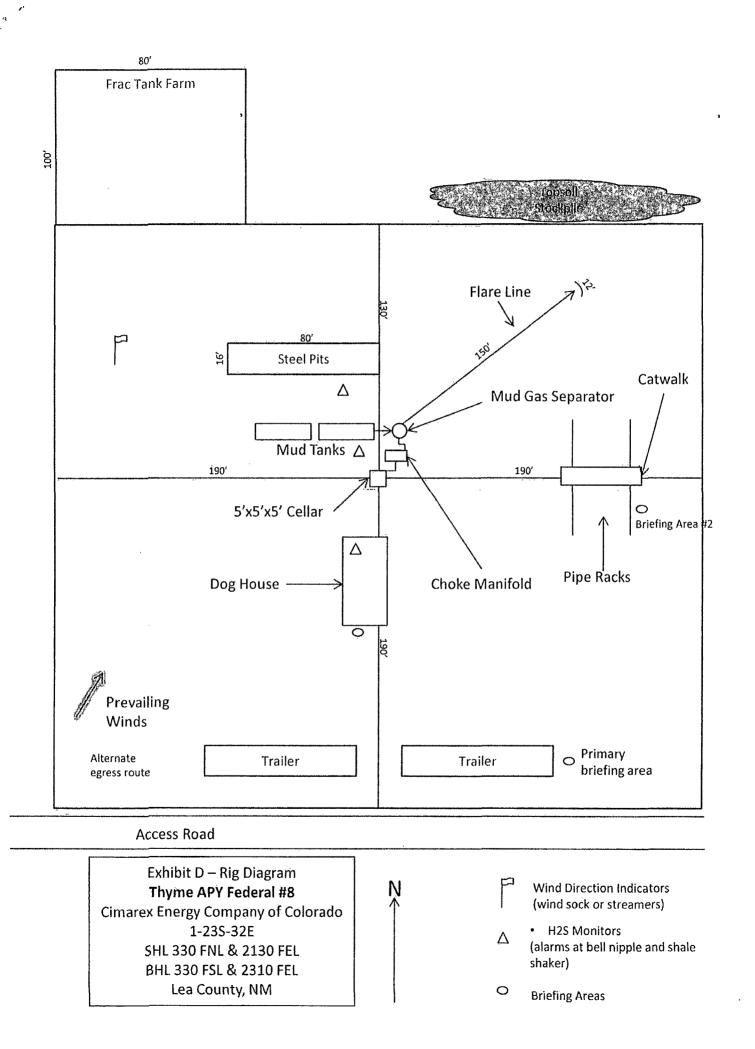

n th                                                                                                            |                                                                                                                                     | BLM Carlsb                                                                                         | ad Field Office                                                                         |                                                                           |

Title 18 U.S.C. Section 1001 and Title 43 U.S.C. Section 1212, make it a crime for any person knowingly and willfully to make to any department or agency of the United States any false, fictitious or fraudulent statements or representations as to any matter within its jurisdiction.



**Access Road** 

Exhibit D-1
Interim Reclamation Layout Diagram
Thyme APY Federal #8
Cimarex Energy Company of Colorado
1-23S-32E
SHL 330 FNL & 2130 FEL
BHL 330 FSL & 2310 FEL
Lea County, NM