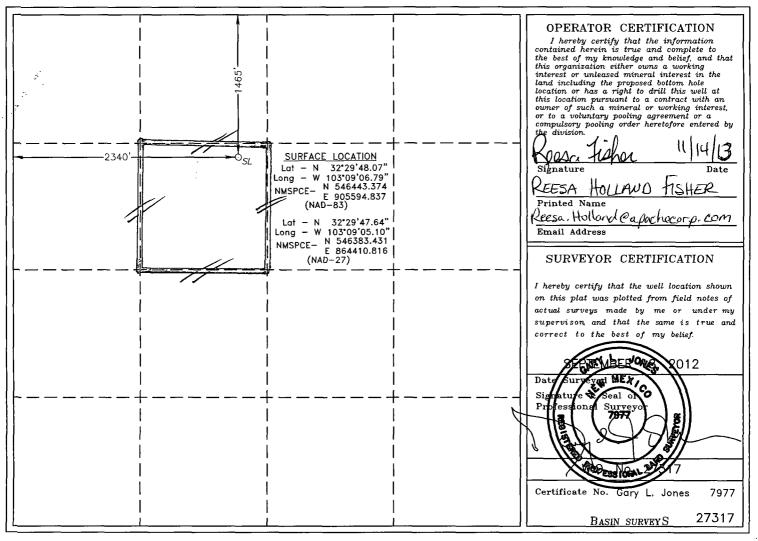

## Township North/South line UL or lot No. Section Range Lot Idn Feet from the Feet from the East/West line County F 10 21 S 37 E 1465 NORTH 2340 WEST LEA Bottom Hole Location If Different From Surface

Surface Location