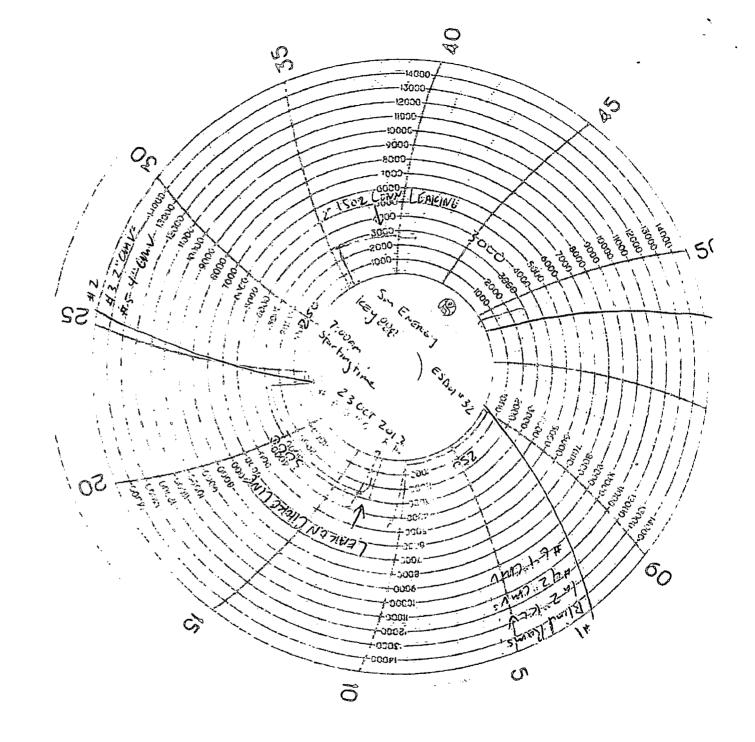

|                                                                                                                                            | UNITED STATES<br>DEPARTMENT OF THE INTERIOR<br>BUREAU OF LAND MANAGEMENT<br>SUNDRY NOTICES AND REPORTS ON V<br>Do not use this form for proposals to drill or to a<br>abandoned well. Use form 3160-3 (APD) for such |                                                                                                                                                 | INTERIOR                                                                                                                                                  | OCD Hobbs                                                                                                           |                                        | FORM APPROVED<br>OMB NO. 1004-0135<br>Expires: July 31, 2010                                            |                                                                                                        |
|--------------------------------------------------------------------------------------------------------------------------------------------|----------------------------------------------------------------------------------------------------------------------------------------------------------------------------------------------------------------------|-------------------------------------------------------------------------------------------------------------------------------------------------|-----------------------------------------------------------------------------------------------------------------------------------------------------------|---------------------------------------------------------------------------------------------------------------------|----------------------------------------|---------------------------------------------------------------------------------------------------------|--------------------------------------------------------------------------------------------------------|
|                                                                                                                                            |                                                                                                                                                                                                                      |                                                                                                                                                 | o drill or to re-enter ar                                                                                                                                 | 7                                                                                                                   | 1 2 201                                | NMNM1013612                                                                                             |                                                                                                        |
|                                                                                                                                            |                                                                                                                                                                                                                      | PLICATE - Other instru                                                                                                                          |                                                                                                                                                           | le.                                                                                                                 |                                        | -                                                                                                       | eement, Name and/or No.                                                                                |
| 1. Type of Well                                                                                                                            | Gas Well Oth                                                                                                                                                                                                         | er                                                                                                                                              |                                                                                                                                                           | 1:4 <sup>0</sup> 13-17                                                                                              | <u>EN/ED</u>                           | 8. Well Name and No<br>ESDU 32                                                                          |                                                                                                        |
| 2. Name of Oper<br>SM ENERG                                                                                                                | ator<br>Y COMPANY                                                                                                                                                                                                    |                                                                                                                                                 | VICKIE MARTINEZ<br>IEZ@SM-ENERGY.COM                                                                                                                      |                                                                                                                     |                                        | 9. API Well No.<br>30-025-41321                                                                         | /                                                                                                      |
| 3a. Address         3b. Phone No.           3300 N "A" STREET BLDG 7-200         Ph: 432-60           MIDLAND, TX 79705         Fx: 432-68 |                                                                                                                                                                                                                      |                                                                                                                                                 |                                                                                                                                                           | 38-1709 SH                                                                                                          |                                        |                                                                                                         | Exploratory                                                                                            |
| 4. Location of Well (Footage, Sec., T., R., M., or Survey Description)<br>Sec 19 T18S R32E 2250FNL 1700FWL                                 |                                                                                                                                                                                                                      |                                                                                                                                                 |                                                                                                                                                           |                                                                                                                     |                                        | 11. County or Parish,<br>LEA COUNTY,                                                                    |                                                                                                        |
|                                                                                                                                            | 12. CHECK APPE                                                                                                                                                                                                       | ROPRIATE BOX(ES) T                                                                                                                              | O INDICATE NATUF                                                                                                                                          | RE OF NO                                                                                                            | OTICE, RI                              | EPORT, OR OTHE                                                                                          | R DATA                                                                                                 |
| TYPE OF S                                                                                                                                  | SUBMISSION                                                                                                                                                                                                           | MISSION TYPE OF ACTION                                                                                                                          |                                                                                                                                                           |                                                                                                                     |                                        |                                                                                                         |                                                                                                        |
| Notice of Intent   Subsequent Report   Final Abandonment Notice                                                                            |                                                                                                                                                                                                                      | <ul> <li>Acidize</li> <li>Alter Casing</li> <li>Casing Repair</li> <li>Change Plans</li> <li>Convert to Injection</li> </ul>                    | Plug and Aba                                                                                                                                              | Fracture Treat          Reclar          New Construction          Record          Plug and Abandon          Tempore |                                        | olete<br>arily Abandon                                                                                  | <ul> <li>Water Shut-Off</li> <li>Well Integrity</li> <li>Other</li> <li>Drilling Operations</li> </ul> |
| following com<br>testing has bee<br>determined tha<br>10/21/13 SF<br>10/22/13 R/<br>& 162 SX C<br>10/23/13 TE                              | pletion of the involved<br>on completed. Final At<br>at the site is ready for fi<br>PUD WELL @ 03:0<br>AN 8 5/8" 24# J-55<br>LASS TXI (TAIL) 1<br>ESTED BOPE 3000<br>D'ED 7 7/8" HOLE;<br>PPG 1.97 YIELD 8           | 0; TD'ED 12 1/4" HOLE<br>CSG; SET @ 1022 FT;<br>4.8 PPG, 1.34 YIELD &<br>0# & ANNULAR TO 1500<br>RAN 5 ?? 15.50# J-55 C<br>318 SX CLASS TXI C ( | esults in a multiple completi-<br>led only after all requiremen<br>CMT W/375 SX CLAS<br>CIRC 192 SX CMT TC<br>D#. TESTED CASING T<br>CSG; SET @ 5,505 FT; | on or recom<br>its, including<br>S TXI (LE<br>S SURFAC<br>TO 1500#<br>; CMT W/6                                     | AD) 13.5 F<br>FOR 30 N<br>550 SX CL    | new interval, a Form 314<br>n, have been completed,<br>PPG, 1.76 YIELD<br>MINUTES. HELD O<br>LASS TXI C | 60-4 shall be filed once<br>and the operator has                                                       |
| (LEAD) 12  <br>SURFACE                                                                                                                     | G RELEASE @ 14                                                                                                                                                                                                       | r.00                                                                                                                                            |                                                                                                                                                           |                                                                                                                     |                                        |                                                                                                         |                                                                                                        |
| (LEAD) 12<br>SURFACE<br>10/28/13 RI                                                                                                        | fy that the foregoing is                                                                                                                                                                                             | true and correct.<br>Electronic Submission #<br>For SM EN<br>Committed to AFMSS f                                                               | ERGY COMPANY, sent<br>for processing by KURT                                                                                                              | to the Car<br>SIMMONS                                                                                               | lsbad<br>5 on 12/03/:                  | 2013 ()                                                                                                 | (1)                                                                                                    |
| (LEAD) 12<br>SURFACE<br>10/28/13 RI                                                                                                        |                                                                                                                                                                                                                      | true and correct.<br>Electronic Submission #<br>For SM EN<br>Committed to AFMSS f                                                               | ERGY COMPANY, sent<br>for processing by KURT                                                                                                              | to the Car<br>SIMMONS                                                                                               | isbad                                  | 2013 ()                                                                                                 |                                                                                                        |
| (LEAD) 12<br>SURFACE<br>10/28/13 RI                                                                                                        | fy that the foregoing is                                                                                                                                                                                             | true and correct.<br>Electronic Submission #<br>For SM EN<br>Committed to AFMSS f<br>ARTINEZ<br>ubmission)                                      | ERGY COMPANY, sent<br>for processing by KURT<br>Title                                                                                                     | to the Car<br>SIMMONS<br>ENGINEE<br>11/14/201                                                                       | Isbad<br>5 on 12/03/2<br>R TECH I<br>3 | ACCEPTED                                                                                                | FOR RECORD                                                                                             |
| (LEAD) 12<br>SURFACE<br>10/28/13 RI<br>14. I hereby certi<br>Name( <i>Printed</i>                                                          | fy that the foregoing is                                                                                                                                                                                             | true and correct.<br>Electronic Submission #<br>For SM EN<br>Committed to AFMSS f<br>ARTINEZ<br>ubmission)                                      | ERGY COMPANY, sent<br>for processing by KURT<br>Title                                                                                                     | to the Car<br>SIMMONS<br>ENGINEE<br>11/14/201                                                                       | Isbad<br>5 on 12/03/2<br>R TECH I<br>3 | ACCEPTED                                                                                                | FOR RECORD                                                                                             |