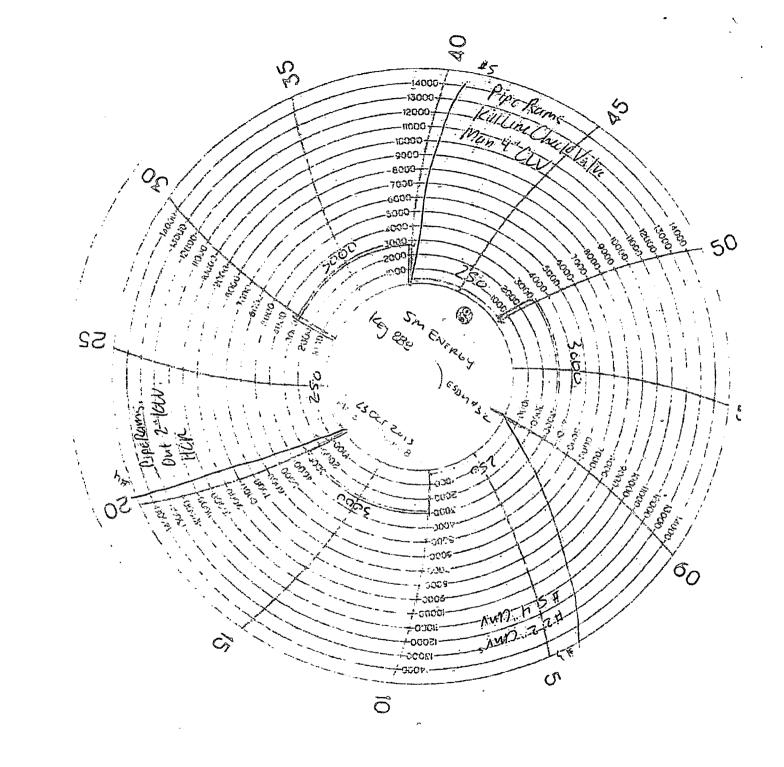

|                                                                                                                                            | UNITED STATES<br>DEPARTMENT OF THE INTERIOR<br>BUREAU OF LAND MANAGEMENT<br>SUNDRY NOTICES AND REPORTS ON V<br>Do not use this form for proposals to drill or to a<br>abandoned well. Use form 3160-3 (APD) for such |                                                                                                                                                 | INTERIOR                                                                                                                                                  | OCD Hobbs                                                                                                           |                                        | FORM APPROVED<br>OMB NO. 1004-0135<br>Expires: July 31, 2010                                            |                                                                                                        |
|--------------------------------------------------------------------------------------------------------------------------------------------|----------------------------------------------------------------------------------------------------------------------------------------------------------------------------------------------------------------------|-------------------------------------------------------------------------------------------------------------------------------------------------|-----------------------------------------------------------------------------------------------------------------------------------------------------------|---------------------------------------------------------------------------------------------------------------------|----------------------------------------|---------------------------------------------------------------------------------------------------------|--------------------------------------------------------------------------------------------------------|
|                                                                                                                                            |                                                                                                                                                                                                                      |                                                                                                                                                 | o drill or to re-enter ar                                                                                                                                 | 7                                                                                                                   | 1 2 201                                | NMNM1013612                                                                                             |                                                                                                        |
|                                                                                                                                            |                                                                                                                                                                                                                      | PLICATE - Other instru                                                                                                                          |                                                                                                                                                           | le.                                                                                                                 |                                        | -                                                                                                       | eement, Name and/or No.                                                                                |
| 1. Type of Well                                                                                                                            | Gas Well Oth                                                                                                                                                                                                         | er                                                                                                                                              |                                                                                                                                                           | 1:4 <sup>0</sup> 13-17                                                                                              | <u>EN/ED</u>                           | 8. Well Name and No<br>ESDU 32                                                                          |                                                                                                        |
| 2. Name of Oper<br>SM ENERG                                                                                                                | ator<br>Y COMPANY                                                                                                                                                                                                    |                                                                                                                                                 | VICKIE MARTINEZ<br>IEZ@SM-ENERGY.COM                                                                                                                      |                                                                                                                     |                                        | 9. API Well No.<br>30-025-41321                                                                         | /                                                                                                      |
| 3a. Address         3b. Phone No.           3300 N "A" STREET BLDG 7-200         Ph: 432-60           MIDLAND, TX 79705         Fx: 432-68 |                                                                                                                                                                                                                      |                                                                                                                                                 |                                                                                                                                                           | 38-1709 SH                                                                                                          |                                        |                                                                                                         | Exploratory                                                                                            |
| 4. Location of Well (Footage, Sec., T., R., M., or Survey Description)<br>Sec 19 T18S R32E 2250FNL 1700FWL                                 |                                                                                                                                                                                                                      |                                                                                                                                                 |                                                                                                                                                           |                                                                                                                     |                                        | 11. County or Parish,<br>LEA COUNTY,                                                                    |                                                                                                        |
|                                                                                                                                            | 12. CHECK APPE                                                                                                                                                                                                       | ROPRIATE BOX(ES) T                                                                                                                              | O INDICATE NATUF                                                                                                                                          | RE OF NO                                                                                                            | OTICE, RI                              | EPORT, OR OTHE                                                                                          | R DATA                                                                                                 |
| TYPE OF S                                                                                                                                  | SUBMISSION                                                                                                                                                                                                           | MISSION TYPE OF ACTION                                                                                                                          |                                                                                                                                                           |                                                                                                                     |                                        |                                                                                                         |                                                                                                        |
| Notice of Intent   Subsequent Report   Final Abandonment Notice                                                                            |                                                                                                                                                                                                                      | <ul> <li>Acidize</li> <li>Alter Casing</li> <li>Casing Repair</li> <li>Change Plans</li> <li>Convert to Injection</li> </ul>                    | Plug and Aba                                                                                                                                              | Fracture Treat          Reclar          New Construction          Record          Plug and Abandon          Tempore |                                        | olete<br>arily Abandon                                                                                  | <ul> <li>Water Shut-Off</li> <li>Well Integrity</li> <li>Other</li> <li>Drilling Operations</li> </ul> |
| following com<br>testing has bee<br>determined tha<br>10/21/13 SF<br>10/22/13 R/<br>& 162 SX C<br>10/23/13 TE                              | pletion of the involved<br>on completed. Final At<br>at the site is ready for fi<br>PUD WELL @ 03:0<br>AN 8 5/8" 24# J-55<br>LASS TXI (TAIL) 1<br>ESTED BOPE 3000<br>D'ED 7 7/8" HOLE;<br>PPG 1.97 YIELD 8           | 0; TD'ED 12 1/4" HOLE<br>CSG; SET @ 1022 FT;<br>4.8 PPG, 1.34 YIELD &<br>0# & ANNULAR TO 1500<br>RAN 5 ?? 15.50# J-55 C<br>318 SX CLASS TXI C ( | esults in a multiple completi-<br>led only after all requiremen<br>CMT W/375 SX CLAS<br>CIRC 192 SX CMT TC<br>D#. TESTED CASING T<br>CSG; SET @ 5,505 FT; | on or recom<br>its, including<br>S TXI (LE<br>S SURFAC<br>TO 1500#<br>; CMT W/6                                     | AD) 13.5 F<br>FOR 30 N<br>550 SX CL    | new interval, a Form 314<br>n, have been completed,<br>PPG, 1.76 YIELD<br>MINUTES. HELD O<br>LASS TXI C | 60-4 shall be filed once<br>and the operator has                                                       |
| (LEAD) 12  <br>SURFACE                                                                                                                     | G RELEASE @ 14                                                                                                                                                                                                       | r.00                                                                                                                                            |                                                                                                                                                           |                                                                                                                     |                                        |                                                                                                         |                                                                                                        |
| (LEAD) 12<br>SURFACE<br>10/28/13 RI                                                                                                        | fy that the foregoing is                                                                                                                                                                                             | true and correct.<br>Electronic Submission #<br>For SM EN<br>Committed to AFMSS f                                                               | ERGY COMPANY, sent<br>for processing by KURT                                                                                                              | to the Car<br>SIMMONS                                                                                               | lsbad<br>5 on 12/03/:                  | 2013 ()                                                                                                 | (1)                                                                                                    |
| (LEAD) 12<br>SURFACE<br>10/28/13 RI                                                                                                        |                                                                                                                                                                                                                      | true and correct.<br>Electronic Submission #<br>For SM EN<br>Committed to AFMSS f                                                               | ERGY COMPANY, sent<br>for processing by KURT                                                                                                              | to the Car<br>SIMMONS                                                                                               | isbad                                  | 2013 ()                                                                                                 |                                                                                                        |
| (LEAD) 12<br>SURFACE<br>10/28/13 RI                                                                                                        | fy that the foregoing is                                                                                                                                                                                             | true and correct.<br>Electronic Submission #<br>For SM EN<br>Committed to AFMSS f<br>ARTINEZ<br>ubmission)                                      | ERGY COMPANY, sent<br>for processing by KURT<br>Title                                                                                                     | to the Car<br>SIMMONS<br>ENGINEE<br>11/14/201                                                                       | Isbad<br>5 on 12/03/2<br>R TECH I<br>3 | ACCEPTED                                                                                                | FOR RECORD                                                                                             |
| (LEAD) 12<br>SURFACE<br>10/28/13 RI<br>14. I hereby certi<br>Name( <i>Printed</i>                                                          | fy that the foregoing is                                                                                                                                                                                             | true and correct.<br>Electronic Submission #<br>For SM EN<br>Committed to AFMSS f<br>ARTINEZ<br>ubmission)                                      | ERGY COMPANY, sent<br>for processing by KURT<br>Title                                                                                                     | to the Car<br>SIMMONS<br>ENGINEE<br>11/14/201                                                                       | Isbad<br>5 on 12/03/2<br>R TECH I<br>3 | ACCEPTED                                                                                                | FOR RECORD                                                                                             |