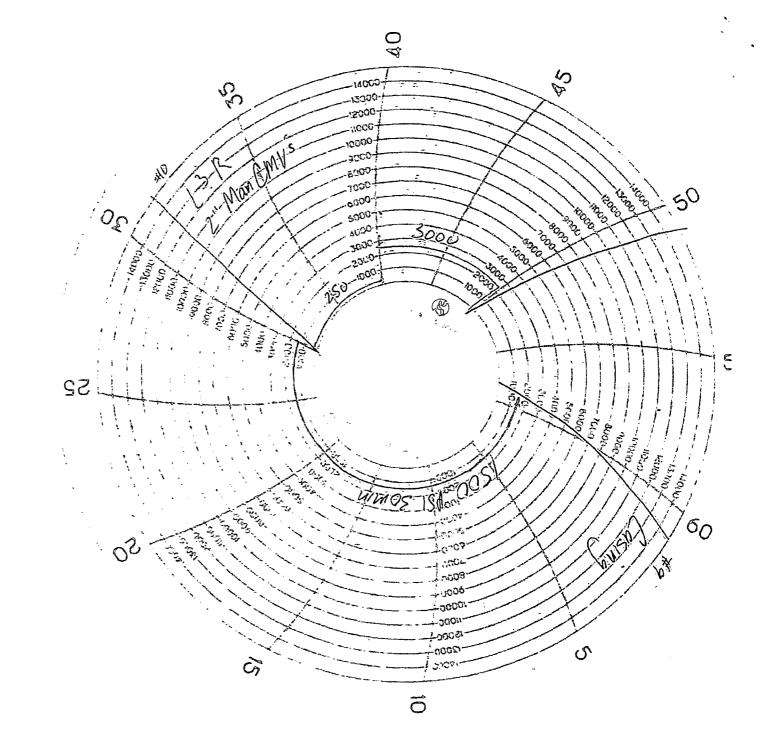

|                                                                                                                                            | UNITED STATES<br>DEPARTMENT OF THE INTERIOR<br>BUREAU OF LAND MANAGEMENT<br>SUNDRY NOTICES AND REPORTS ON V<br>Do not use this form for proposals to drill or to a<br>abandoned well. Use form 3160-3 (APD) for such |                                                                                                                                                 | INTERIOR                                                                                                                                                  | OCD Hobbs                                                                                                           |                                        | FORM APPROVED<br>OMB NO. 1004-0135<br>Expires: July 31, 2010                                            |                                                                                                        |
|--------------------------------------------------------------------------------------------------------------------------------------------|----------------------------------------------------------------------------------------------------------------------------------------------------------------------------------------------------------------------|-------------------------------------------------------------------------------------------------------------------------------------------------|-----------------------------------------------------------------------------------------------------------------------------------------------------------|---------------------------------------------------------------------------------------------------------------------|----------------------------------------|---------------------------------------------------------------------------------------------------------|--------------------------------------------------------------------------------------------------------|
|                                                                                                                                            |                                                                                                                                                                                                                      |                                                                                                                                                 | o drill or to re-enter ar                                                                                                                                 | 7                                                                                                                   | 1 2 201                                | NMNM1013612                                                                                             |                                                                                                        |
|                                                                                                                                            |                                                                                                                                                                                                                      | PLICATE - Other instru                                                                                                                          |                                                                                                                                                           | le.                                                                                                                 |                                        | -                                                                                                       | eement, Name and/or No.                                                                                |
| 1. Type of Well                                                                                                                            | Gas Well Oth                                                                                                                                                                                                         | er                                                                                                                                              |                                                                                                                                                           | 1:4 <sup>0</sup> 13-17                                                                                              | <u>EN/ED</u>                           | 8. Well Name and No<br>ESDU 32                                                                          |                                                                                                        |
| 2. Name of Oper<br>SM ENERG                                                                                                                | ator<br>Y COMPANY                                                                                                                                                                                                    |                                                                                                                                                 | VICKIE MARTINEZ<br>IEZ@SM-ENERGY.COM                                                                                                                      |                                                                                                                     |                                        | 9. API Well No.<br>30-025-41321                                                                         | /                                                                                                      |
| 3a. Address         3b. Phone No.           3300 N "A" STREET BLDG 7-200         Ph: 432-60           MIDLAND, TX 79705         Fx: 432-68 |                                                                                                                                                                                                                      |                                                                                                                                                 |                                                                                                                                                           | 38-1709 SH                                                                                                          |                                        |                                                                                                         | Exploratory                                                                                            |
| 4. Location of Well (Footage, Sec., T., R., M., or Survey Description)<br>Sec 19 T18S R32E 2250FNL 1700FWL                                 |                                                                                                                                                                                                                      |                                                                                                                                                 |                                                                                                                                                           |                                                                                                                     |                                        | 11. County or Parish,<br>LEA COUNTY,                                                                    |                                                                                                        |
|                                                                                                                                            | 12. CHECK APPE                                                                                                                                                                                                       | ROPRIATE BOX(ES) T                                                                                                                              | O INDICATE NATUF                                                                                                                                          | RE OF NO                                                                                                            | OTICE, RI                              | EPORT, OR OTHE                                                                                          | R DATA                                                                                                 |
| TYPE OF S                                                                                                                                  | SUBMISSION                                                                                                                                                                                                           | MISSION TYPE OF ACTION                                                                                                                          |                                                                                                                                                           |                                                                                                                     |                                        |                                                                                                         |                                                                                                        |
| Notice of Intent   Subsequent Report   Final Abandonment Notice                                                                            |                                                                                                                                                                                                                      | <ul> <li>Acidize</li> <li>Alter Casing</li> <li>Casing Repair</li> <li>Change Plans</li> <li>Convert to Injection</li> </ul>                    | Plug and Aba                                                                                                                                              | Fracture Treat          Reclar          New Construction          Record          Plug and Abandon          Tempore |                                        | olete<br>arily Abandon                                                                                  | <ul> <li>Water Shut-Off</li> <li>Well Integrity</li> <li>Other</li> <li>Drilling Operations</li> </ul> |
| following com<br>testing has bee<br>determined tha<br>10/21/13 SF<br>10/22/13 R/<br>& 162 SX C<br>10/23/13 TE                              | pletion of the involved<br>on completed. Final At<br>at the site is ready for fi<br>PUD WELL @ 03:0<br>AN 8 5/8" 24# J-55<br>LASS TXI (TAIL) 1<br>ESTED BOPE 3000<br>D'ED 7 7/8" HOLE;<br>PPG 1.97 YIELD 8           | 0; TD'ED 12 1/4" HOLE<br>CSG; SET @ 1022 FT;<br>4.8 PPG, 1.34 YIELD &<br>0# & ANNULAR TO 1500<br>RAN 5 ?? 15.50# J-55 C<br>318 SX CLASS TXI C ( | esults in a multiple completi-<br>led only after all requiremen<br>CMT W/375 SX CLAS<br>CIRC 192 SX CMT TC<br>D#. TESTED CASING T<br>CSG; SET @ 5,505 FT; | on or recom<br>its, including<br>S TXI (LE<br>S SURFAC<br>TO 1500#<br>; CMT W/6                                     | AD) 13.5 F<br>FOR 30 N<br>550 SX CL    | new interval, a Form 314<br>n, have been completed,<br>PPG, 1.76 YIELD<br>MINUTES. HELD O<br>LASS TXI C | 60-4 shall be filed once<br>and the operator has                                                       |
| (LEAD) 12  <br>SURFACE                                                                                                                     | G RELEASE @ 14                                                                                                                                                                                                       | r.00                                                                                                                                            |                                                                                                                                                           |                                                                                                                     |                                        |                                                                                                         |                                                                                                        |
| (LEAD) 12<br>SURFACE<br>10/28/13 RI                                                                                                        | fy that the foregoing is                                                                                                                                                                                             | true and correct.<br>Electronic Submission #<br>For SM EN<br>Committed to AFMSS f                                                               | ERGY COMPANY, sent<br>for processing by KURT                                                                                                              | to the Car<br>SIMMONS                                                                                               | lsbad<br>5 on 12/03/:                  | 2013 ()                                                                                                 | (1)                                                                                                    |
| (LEAD) 12<br>SURFACE<br>10/28/13 RI                                                                                                        |                                                                                                                                                                                                                      | true and correct.<br>Electronic Submission #<br>For SM EN<br>Committed to AFMSS f                                                               | ERGY COMPANY, sent<br>for processing by KURT                                                                                                              | to the Car<br>SIMMONS                                                                                               | isbad                                  | 2013 ()                                                                                                 |                                                                                                        |
| (LEAD) 12<br>SURFACE<br>10/28/13 RI                                                                                                        | fy that the foregoing is                                                                                                                                                                                             | true and correct.<br>Electronic Submission #<br>For SM EN<br>Committed to AFMSS f<br>ARTINEZ<br>ubmission)                                      | ERGY COMPANY, sent<br>for processing by KURT<br>Title                                                                                                     | to the Car<br>SIMMONS<br>ENGINEE<br>11/14/201                                                                       | Isbad<br>5 on 12/03/2<br>R TECH I<br>3 | ACCEPTED                                                                                                | FOR RECORD                                                                                             |
| (LEAD) 12<br>SURFACE<br>10/28/13 RI<br>14. I hereby certi<br>Name( <i>Printed</i>                                                          | fy that the foregoing is                                                                                                                                                                                             | true and correct.<br>Electronic Submission #<br>For SM EN<br>Committed to AFMSS f<br>ARTINEZ<br>ubmission)                                      | ERGY COMPANY, sent<br>for processing by KURT<br>Title                                                                                                     | to the Car<br>SIMMONS<br>ENGINEE<br>11/14/201                                                                       | Isbad<br>5 on 12/03/2<br>R TECH I<br>3 | ACCEPTED                                                                                                | FOR RECORD                                                                                             |