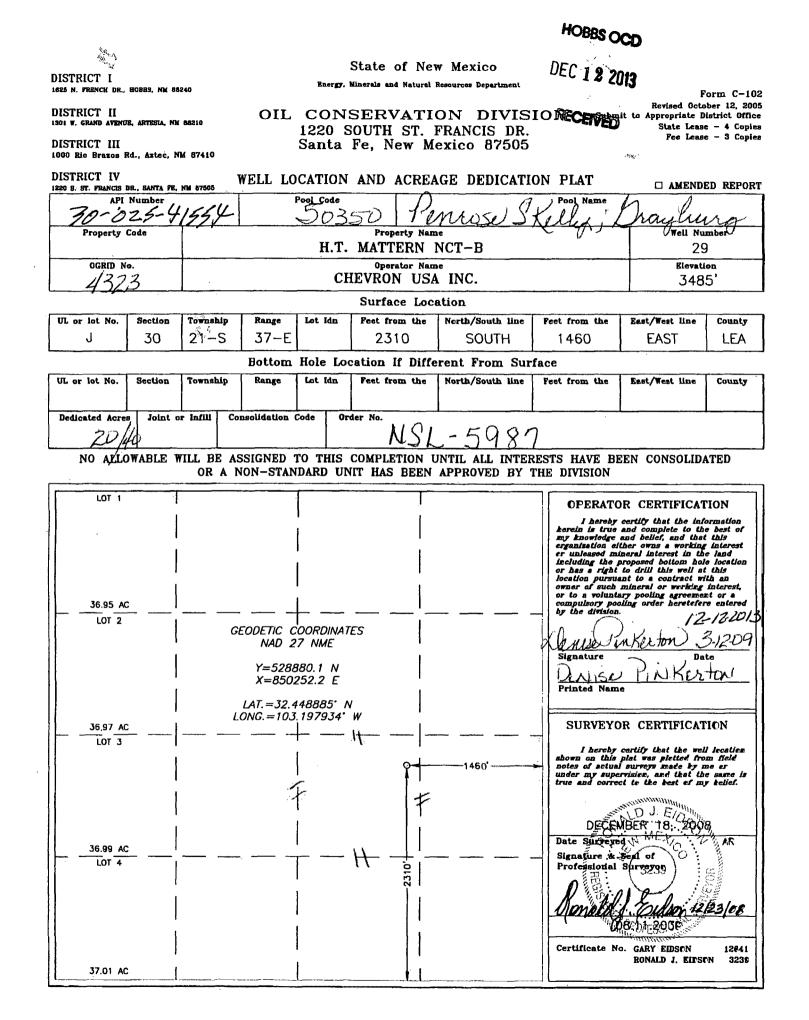

SEC. <u>30</u> TWP. <u>21-S</u> RGE. <u>37-E</u>

SURVEY\_\_\_\_\_N.M.P.M.

COUNTY\_\_\_LEA\_\_\_STATE\_NEW\_MEXICO

DESCRIPTION 2310' FSL & 1460' FEL

ELEVATION \_\_\_\_\_\_ 3485'

OPERATOR <u>CHEVRON USA INC.</u> LEASE <u>H.T. MATTERN NCT-B</u>