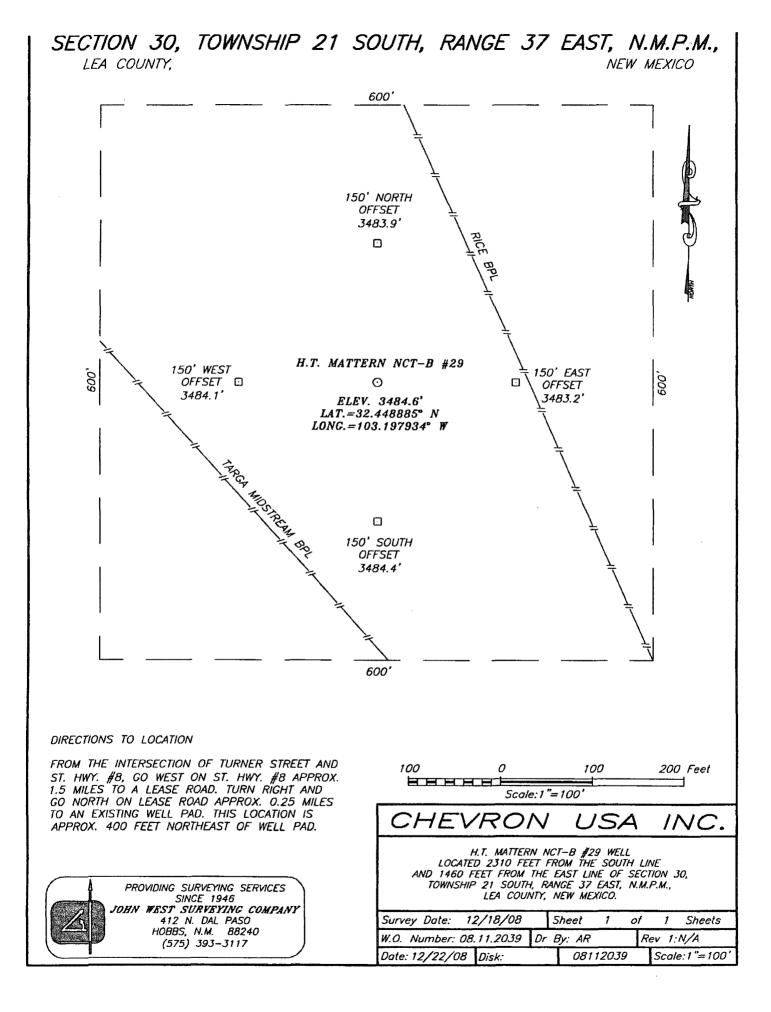

SEC. <u>30</u> TWP. <u>21-S</u> RGE. <u>37-E</u>

SURVEY\_\_\_\_\_N.M.P.M.

COUNTY\_\_\_LEA\_\_\_STATE\_NEW\_MEXICO

DESCRIPTION 2310' FSL & 1460' FEL

ELEVATION \_\_\_\_\_\_ 3485'

OPERATOR <u>CHEVRON USA INC.</u> LEASE <u>H.T. MATTERN NCT-B</u>