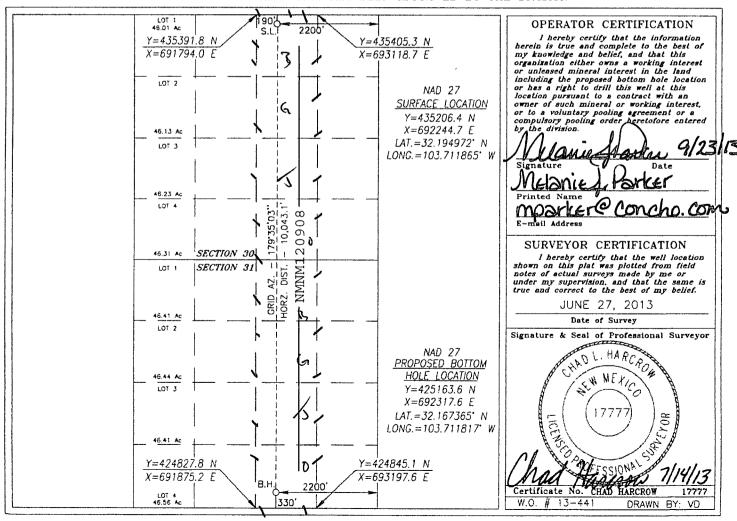

Submit one copy to apprpriate

☐ AMENDED REPORT

DISTRICT IV
11805 S. ST. FRANCIS DR., SANTA FE, NY ESCEIVED
Phone: (505) 476-3480 Fax: (505) 478-3480

|                                     | WELL LOCATION AND | ACREAGE DEDICATION PLAT |           |  |  |
|-------------------------------------|-------------------|-------------------------|-----------|--|--|
| API Number                          | Pool Code         | Pool Name               |           |  |  |
| 30-025- <b>4/</b> <i>5</i> <b>9</b> | 96629             | ware, SE                |           |  |  |
| Property Code                       | Prop              | Well Number             |           |  |  |
| 40280                               | KING TU           | 3H                      |           |  |  |
| OGRID No.                           |                   | ator Name               | Elevation |  |  |
| 217955                              | COG PROI          | DUCTION, LLC            | 3551.3    |  |  |

## Surface Location

| UL or lot No. | Section | Township | Range | Lot Idn | Feet from the | North/South line | Feet from the | East/West line | County |
|---------------|---------|----------|-------|---------|---------------|------------------|---------------|----------------|--------|
| В             | 30      | 24-S     | 32-E  | :       | 190           | NORTH            | 2200          | ËAST           | LEA    |

## Bottom Hole Location If Different From Surface

| UL or lot No.                                          | Section | Townshi | ip | Range   | Lot Idn | Feet from the | North/South line | Feet from the | East/West line | County |
|--------------------------------------------------------|---------|---------|----|---------|---------|---------------|------------------|---------------|----------------|--------|
| 0                                                      | 31      | 24-     | S  | 32-E    |         | 330           | SOUTH            | 2200          | EAST           | LEA    |
| Dedicated Acres   Joint or Infill   Consolidation Code |         |         |    | Code Or | der No. |               |                  |               | •              |        |
| 320                                                    |         |         |    |         |         |               |                  |               |                |        |