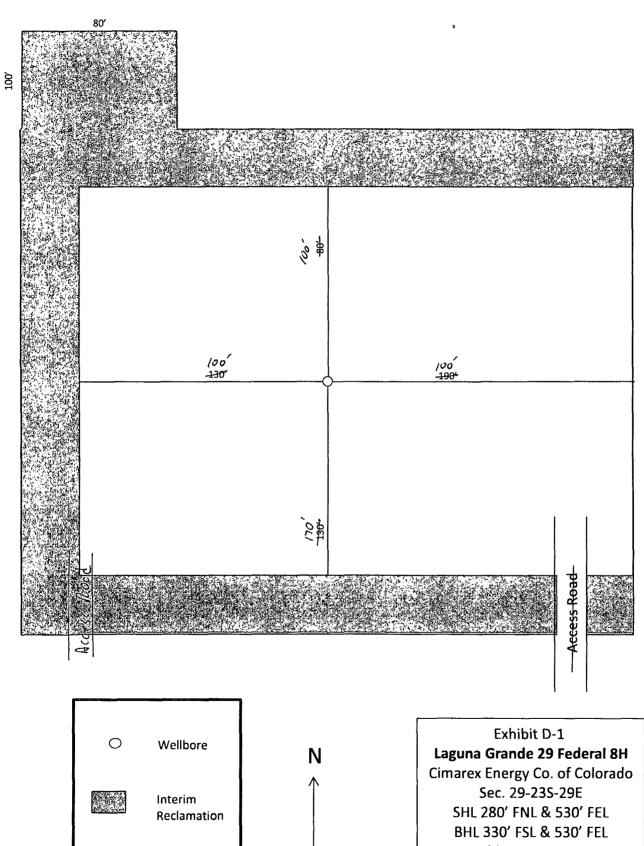

Ν

 Wind Direction Indicators (wind sock or streamers)
 H2S Monitors

 (alarms at bell nipple and shale shaker)
 Briefing Areas

 Exhibit D – Rig Diagram Laguna Grande 29 Federal 8H Cimarex Energy Co. of Colorado Sec. 29-23S-29E SHL 280' FNL & 530' FEL BHL 330' FSL & 530' FEL Eddy County, NM

Eddy County, NM