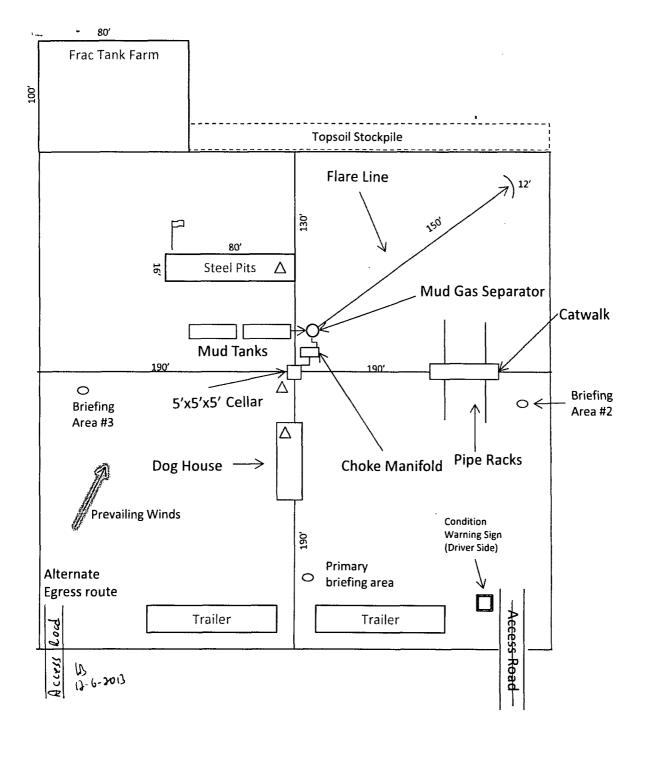

Ν

 Wind Direction Indicators (wind sock or streamers)
 H2S Monitors

 (alarms at bell nipple and shale shaker)
 Briefing Areas

 Exhibit D – Rig Diagram Laguna Grande 29 Federal 8H Cimarex Energy Co. of Colorado Sec. 29-23S-29E SHL 280' FNL & 530' FEL BHL 330' FSL & 530' FEL Eddy County, NM