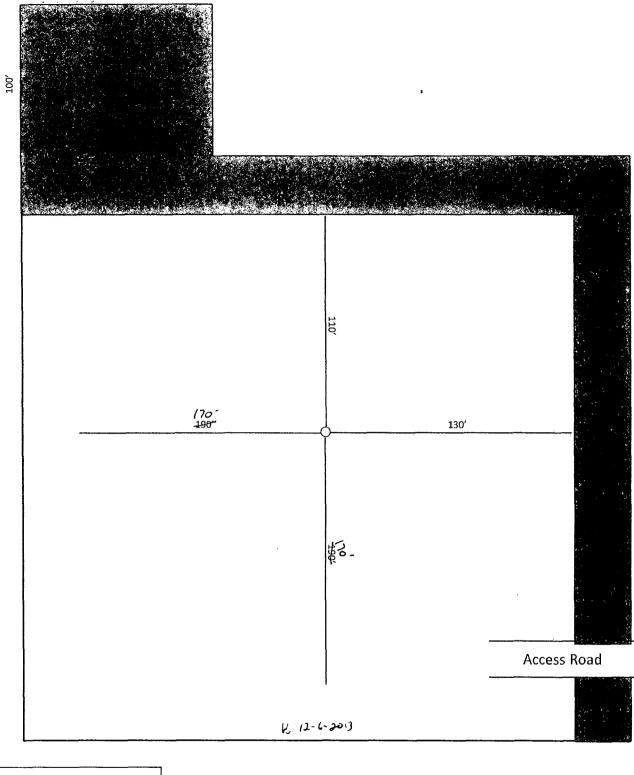

| Exhibit "D-1"            |  |  |  |  |  |  |
|--------------------------|--|--|--|--|--|--|
| Interim Reclamation Plat |  |  |  |  |  |  |
| Double X 25 Federal 8    |  |  |  |  |  |  |
| Cimarex Energy Co.       |  |  |  |  |  |  |
| 25-24S-32E               |  |  |  |  |  |  |
| SHL 330' FNL & 585' FEL  |  |  |  |  |  |  |
| BHL 330' FSL & 375' FEL  |  |  |  |  |  |  |
| Lea County, NM           |  |  |  |  |  |  |