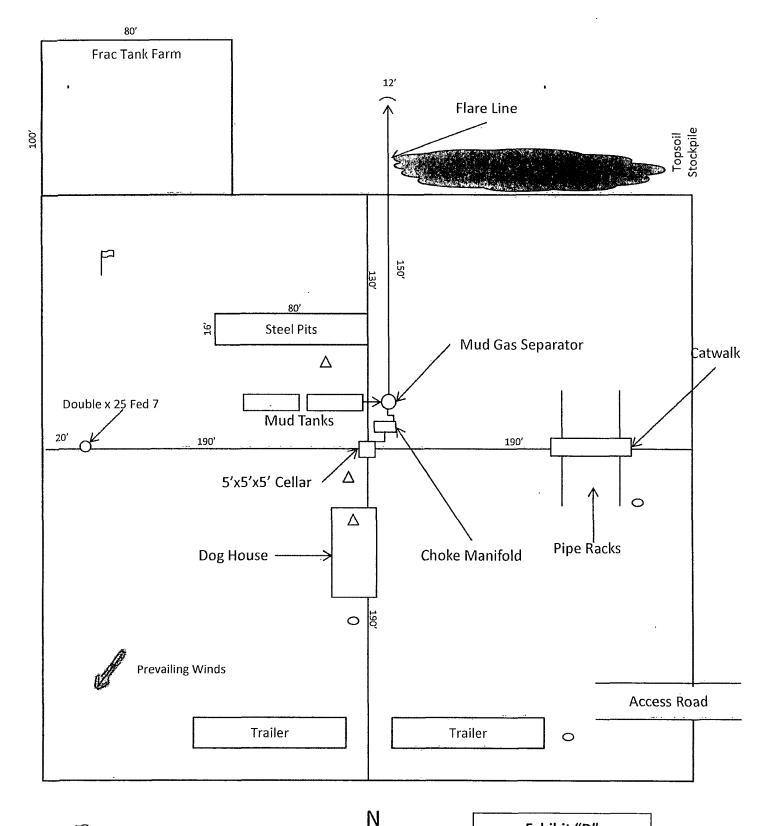

 Wind Direction Indicators (wind sock or streamers)
H2S Monitors
∆ (alarms at bell nipple and shale shaker)

O Briefing Areas

J

Exhibit "D" Rig Diagram Double X 25 Fed 8 Cimarex Energy Co. 25-24S-32E SHL 330' FNL & 585' FEL BHL 330' FSL & 375' FEL Lea County, NM