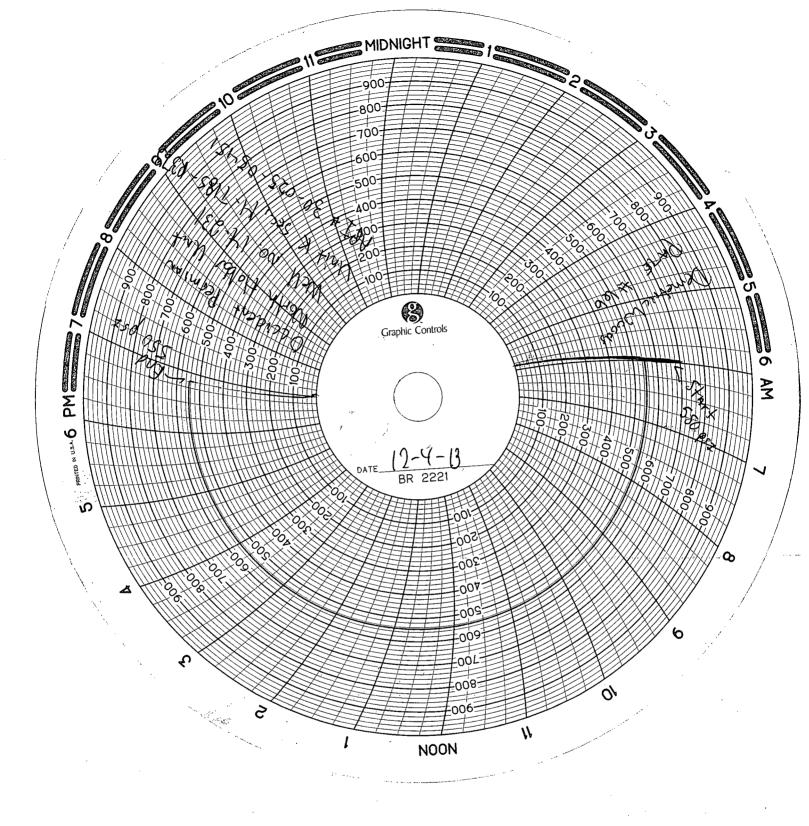

State of New Mexico Energy, Minerals and Natural Resources Department

Form C-103

| FILE IN TRIPLICATE                                                                                                                                                                                                                                                                                                        |                                               |                                                                                                                                                                        |                                       | Revised 5-27-2004               |
|---------------------------------------------------------------------------------------------------------------------------------------------------------------------------------------------------------------------------------------------------------------------------------------------------------------------------|-----------------------------------------------|------------------------------------------------------------------------------------------------------------------------------------------------------------------------|---------------------------------------|---------------------------------|
| DISTRICT I                                                                                                                                                                                                                                                                                                                |                                               | ATION DIVISION<br>St. Francis Dr.                                                                                                                                      | WELL API NO.                          |                                 |
| 1625 N. French Dr., Hobbs, NM 88240                                                                                                                                                                                                                                                                                       | Santa Fe.                                     | NM 87505                                                                                                                                                               | 30-025-05451                          | /                               |
| DISTRICT II HOBB                                                                                                                                                                                                                                                                                                          | SOCD                                          |                                                                                                                                                                        | 5. Indicate Type of Lease             |                                 |
| 1301 W. Grand Ave, Artesia, NM 88210                                                                                                                                                                                                                                                                                      |                                               |                                                                                                                                                                        | STATE X                               | FEE                             |
| DISTRICT III DEC 1 1                                                                                                                                                                                                                                                                                                      | 7 2013                                        |                                                                                                                                                                        | 6. State Oil & Gas Lease No.          |                                 |
| SUNDRY NOT                                                                                                                                                                                                                                                                                                                | ICES AND REPORTS ON WE                        |                                                                                                                                                                        | 7. Lease Name or Unit Agreen          |                                 |
| (DO NOT USE THIS FORM <b>RECENTED</b> LS TO DRILL OR TO DEEPEN OR PLUG BACK TO A<br>DIFFERENT RESERVOIR. USE "APPLICATION FOR PERMIT" (Form C-101) for such proposals.)                                                                                                                                                   |                                               |                                                                                                                                                                        | North Hobbs (G/SA) Unit<br>Section 14 |                                 |
| 1. Type of Well:<br>Oil Well                                                                                                                                                                                                                                                                                              | Gas Well Other T                              | emporarily Abandoned                                                                                                                                                   | 8. Well No. 231                       |                                 |
| 2. Name of Operator<br>Occidental Permian Ltd.                                                                                                                                                                                                                                                                            |                                               |                                                                                                                                                                        | 9. OGRID No. 157984                   |                                 |
| 3. Address of Operator<br>HCR 1 Box 90 Denver City, TX                                                                                                                                                                                                                                                                    | 79323                                         |                                                                                                                                                                        | 10. Pool name or Wildcat              | Hobbs (G/SA)                    |
| 4. Well Location<br>Unit Letter K : 1650                                                                                                                                                                                                                                                                                  | Feet From The South                           | 2310 Fe                                                                                                                                                                | et From The West                      | Line                            |
| Section 14                                                                                                                                                                                                                                                                                                                | Township 18-S                                 | Range 37-                                                                                                                                                              | E NMPM                                | <br>Lea County                  |
|                                                                                                                                                                                                                                                                                                                           | 11. Elevation (Show whether DF, R<br>3686' GL | KB, RT GR, etc.)                                                                                                                                                       |                                       |                                 |
| Pit Liner Thickness mil<br>12. Check<br>NOTICE OF INTE<br>PERFORM REMEDIAL WORK<br>TEMPORARILY ABANDON<br>PULL OR ALTER CASING<br>OTHER:<br>13. Describe Proposed or Completed Oper<br>proposed work) SEE RULE 1103. F<br>Date of Test: 12/04/2013<br>Pressure Readings: Initial – 550 PSI;<br>Length of test: 30 minutes | PLUG AND ABANDON                              | SUB<br>REMEDIAL WORK<br>COMMENCE DRILLING OF<br>CASING TEST AND CEME<br>OTHER: <u>Casing integ</u><br>letails, and give pertinent date<br>wellbore diagram of proposed | SEQUENT REPORT O                      | G CASING                        |
| Witnessed: NO                                                                                                                                                                                                                                                                                                             |                                               | Abandonm                                                                                                                                                               | nent Expires                          |                                 |
| CIBP @4080'<br>Top Perf @4185'                                                                                                                                                                                                                                                                                            |                                               |                                                                                                                                                                        |                                       | n nyangan dalak ying dalah<br>T |
| I hereby certify that the information above is traconstructed or                                                                                                                                                                                                                                                          | ue and complete to the best of my know        | vledge and belief. I further certify                                                                                                                                   | that any pit or below-grade tank      | has been/will be                |
| closed according to NMOCD guidelines                                                                                                                                                                                                                                                                                      | , a general permit                            | or an (attached) alternativ                                                                                                                                            | ve OCD-approved                       | ļ                               |
| SIGNATURE MENOLY                                                                                                                                                                                                                                                                                                          | Ujuhnan                                       | TITLE Administrative                                                                                                                                                   | ·····                                 | 12.10/2010                      |
|                                                                                                                                                                                                                                                                                                                           | hnson E-mail address:                         | mendy_johnson@oxy.con                                                                                                                                                  | TELEPHONÉ NO                          | 806-592-6280                    |
| For State Use Only                                                                                                                                                                                                                                                                                                        | trifate                                       | _ TITLE Compli                                                                                                                                                         | Duce Officer DA                       | re 12-17-13                     |
| CONDITIONS OF APPROVAL IF ANY:                                                                                                                                                                                                                                                                                            |                                               |                                                                                                                                                                        |                                       | /                               |
|                                                                                                                                                                                                                                                                                                                           |                                               |                                                                                                                                                                        | DEC 19 2013                           |                                 |