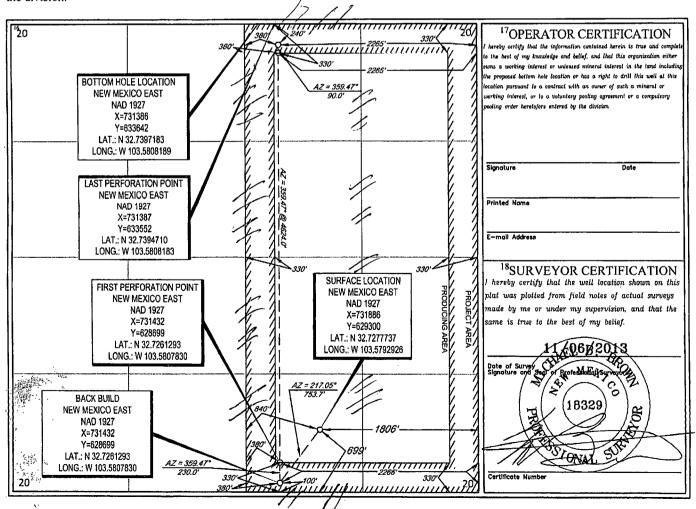

RECEIVED

AMENDED REPORT

|                    |                          | . <b>W</b>                                                  | ELL LO          | CATIO                | N AND ACRI               | EAGE DEDICA            | ATION PLAT          | · · · · · · · · · · · · · · · · · · · |                                 |  |
|--------------------|--------------------------|-------------------------------------------------------------|-----------------|----------------------|--------------------------|------------------------|---------------------|---------------------------------------|---------------------------------|--|
| 30-                | API Number               | 41586                                                       | 49              | 45793 MESCALERO ESCA |                          |                        |                     | CARPE, B                              | DNE GPRI                        |  |
| Property Code      |                          | <sup>5</sup> Property Name QUERECHO PLAINS PICKARD 20-18-34 |                 |                      |                          |                        |                     |                                       | <sup>6</sup> Well Number<br>#1H |  |
| 70GRID No.         |                          | *Operator Name MATADOR PRODUCTION COMPANY                   |                 |                      |                          |                        |                     |                                       | <sup>9</sup> Elevation<br>4053' |  |
| <u> </u>           |                          |                                                             |                 |                      | <sup>10</sup> Surface Lo | cation                 |                     |                                       |                                 |  |
| UL or lot no.      | Section<br>20            | Township<br>18-S                                            | Range<br>34-E   | Lot Idn              | Feet from the 699'       | North/South line SOUTH | Feet from the 1806' | East/West line<br>EAST                | County                          |  |
| UL or lot no.      | Section                  | Township                                                    | Range           | Lot Idn              | Feet from the            | North/South line       | Feet from the       | East/West line                        | County                          |  |
| В                  | 20                       | 18-S                                                        | 34-E            | -                    | 240'                     | NORTH                  | 2265'               | EAST                                  | LEA                             |  |
| 12 Dedicated Acres | <sup>13</sup> Joint or 1 | Infill <sup>14</sup> Co                                     | nsolidation Cod | e <sup>15</sup> Orde | er No.                   | •                      |                     |                                       |                                 |  |

No allowable will be assigned to this completion until all interests have been consolidated or a non-standard unit has been approved by the division.

RIG: 203