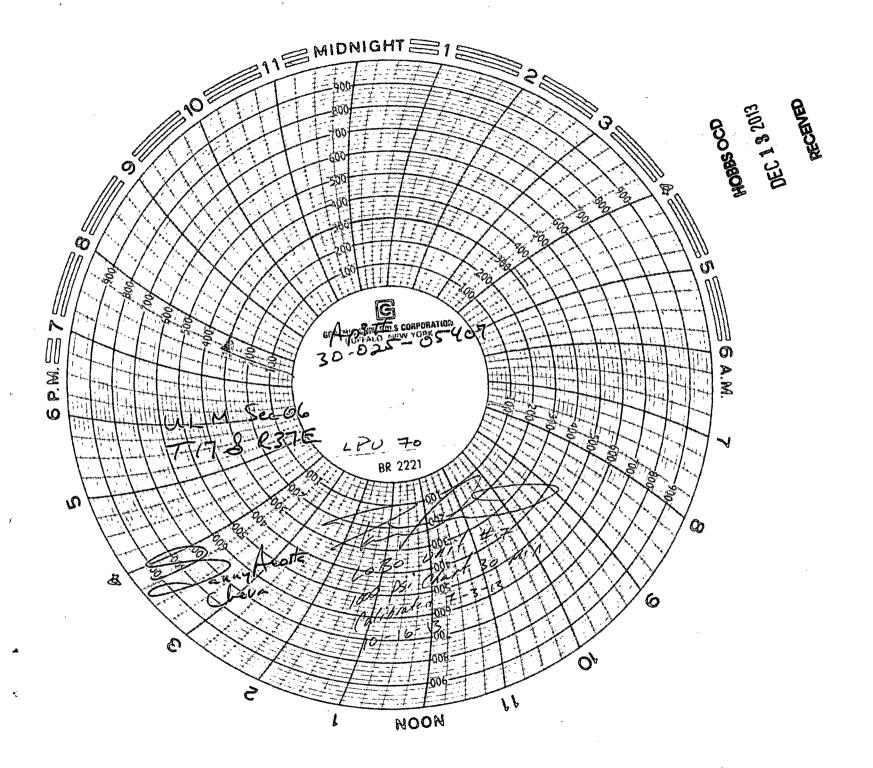

| Submit 1 Copy To Appropriate District                                                                                                                                                                                                                  | State of New Mexico                                                                                                                                                                                                          |                   | Form C-103                                     |
|--------------------------------------------------------------------------------------------------------------------------------------------------------------------------------------------------------------------------------------------------------|------------------------------------------------------------------------------------------------------------------------------------------------------------------------------------------------------------------------------|-------------------|------------------------------------------------|
| District I = (575) 393-6161                                                                                                                                                                                                                            | Energy, Minerals and Natural Resources                                                                                                                                                                                       |                   | Revised July 18, 2013  WELL API NO.            |
| 7 1625 N. French Dr., Hobbs, NW 88240<br>District II – (575) 748-1283                                                                                                                                                                                  | 7 3.10°                                                                                                                                                                                                                      |                   | 30-025-05407                                   |
| 811 S. First St., Artesia, NM 88210                                                                                                                                                                                                                    | OIL CONSERVATION DIVISION                                                                                                                                                                                                    |                   | 5. Indicate Type of Lease                      |
| District III (505) 334-6178 1000 Rio Brazos Rd., Aztec, NM 87410                                                                                                                                                                                       | State of New Mexico  OIL CONSERVATION DIVISION  1220 South St. Francis Dr.  South Fe NIM 87505 |                   | STATE 🛛 FEE 🗌                                  |
| <u>District IV</u> - (505) 476-3460                                                                                                                                                                                                                    | 05) 476-3460 Santa FC, 19191 67505                                                                                                                                                                                           |                   | 6. State Oil & Gas Lease No.                   |
| 1220 S. St. Francis Dr., Santa Fe, NM<br>87505                                                                                                                                                                                                         |                                                                                                                                                                                                                              |                   |                                                |
| SUNDRY NOTIC                                                                                                                                                                                                                                           | CES AND REPORTS ON WELLS                                                                                                                                                                                                     |                   | 7. Lease Name or Unit Agreement Name           |
|                                                                                                                                                                                                                                                        | ALS TO DRILL OR TO DEEPEN OR PLUG BAG                                                                                                                                                                                        |                   |                                                |
| PROPOSALS.)                                                                                                                                                                                                                                            | ATION FOR PERMIT" (FORM C-101) FOR SUC                                                                                                                                                                                       | .H                | LOVINGTON PADDOCK UNIT                         |
| 1. Type of Well: Oil Well                                                                                                                                                                                                                              | <u> </u>                                                                                                                                                                                                                     |                   | 8. Well Number 70                              |
| 2. Name of Operator                                                                                                                                                                                                                                    |                                                                                                                                                                                                                              | 9. OGRID Number   |                                                |
| CHEVRON USA INC                                                                                                                                                                                                                                        | 1 Summer 2 .1.                                                                                                                                                                                                               |                   | 4323<br>10. Pool name or Wildcat               |
| 3. Address of Operator 15 SMITH RD, MIDLAND, TX 7                                                                                                                                                                                                      | 9705                                                                                                                                                                                                                         | <b>/</b>          | LOVINGTON PADDOCK                              |
| 4. Well Location                                                                                                                                                                                                                                       | 2103                                                                                                                                                                                                                         |                   | EO VINGTON TABBOOK                             |
| Unit Letter M : 660 feet from the SOUTH line and 614 feet from the WEST line                                                                                                                                                                           |                                                                                                                                                                                                                              |                   |                                                |
|                                                                                                                                                                                                                                                        |                                                                                                                                                                                                                              |                   |                                                |
| Section 6 Township 17S Range 37E NMPM County LEA  11. Elevation (Show whether DR, RKB, RT, GR, etc.)                                                                                                                                                   |                                                                                                                                                                                                                              |                   |                                                |
|                                                                                                                                                                                                                                                        |                                                                                                                                                                                                                              |                   |                                                |
| 12. Check Appropriate Box to Indicate Nature of Notice, Report or Other Data                                                                                                                                                                           |                                                                                                                                                                                                                              |                   |                                                |
|                                                                                                                                                                                                                                                        |                                                                                                                                                                                                                              | ŕ                 | •                                              |
| NOTICE OF IN PERFORM REMEDIAL WORK □                                                                                                                                                                                                                   |                                                                                                                                                                                                                              | SUB<br>MEDIAL WOR | SEQUENT REPORT OF:                             |
| TEMPORARILY ABANDON                                                                                                                                                                                                                                    | i                                                                                                                                                                                                                            |                   | K ☐ ALTERING CASING ☐ ☐ LLING OPNS.☐ P AND A ☐ |
| PULL OR ALTER CASING   MULTIPLE COMPL   CASING/CEMENT JOB                                                                                                                                                                                              |                                                                                                                                                                                                                              |                   |                                                |
| DOWNHOLE COMMINGLE                                                                                                                                                                                                                                     |                                                                                                                                                                                                                              | <u>-</u>          | _                                              |
| CLOSED-LOOP SYSTEM                                                                                                                                                                                                                                     |                                                                                                                                                                                                                              |                   | _                                              |
| OTHER:                                                                                                                                                                                                                                                 | □   OTH                                                                                                                                                                                                                      |                   |                                                |
| 13. Describe proposed or completed operations. (Clearly state all pertinent details, and give pertinent dates, including estimated date of starting any proposed work). SEE RULE 19.15.7.14 NMAC. For Multiple Completions: Attach wellbore diagram of |                                                                                                                                                                                                                              |                   |                                                |
| proposed completion or recompletion.                                                                                                                                                                                                                   |                                                                                                                                                                                                                              |                   |                                                |
| proposed completion of recompletion.                                                                                                                                                                                                                   |                                                                                                                                                                                                                              |                   |                                                |
|                                                                                                                                                                                                                                                        |                                                                                                                                                                                                                              |                   |                                                |
| ANDILIAL MIT CHAPT                                                                                                                                                                                                                                     |                                                                                                                                                                                                                              |                   |                                                |
| ANNUAL MIT CHART                                                                                                                                                                                                                                       |                                                                                                                                                                                                                              |                   |                                                |
|                                                                                                                                                                                                                                                        |                                                                                                                                                                                                                              |                   |                                                |
|                                                                                                                                                                                                                                                        |                                                                                                                                                                                                                              |                   |                                                |
|                                                                                                                                                                                                                                                        |                                                                                                                                                                                                                              |                   |                                                |
|                                                                                                                                                                                                                                                        |                                                                                                                                                                                                                              |                   |                                                |
| Spud Date:                                                                                                                                                                                                                                             | Rig Release Date:                                                                                                                                                                                                            |                   |                                                |
|                                                                                                                                                                                                                                                        |                                                                                                                                                                                                                              | <u> </u>          |                                                |
|                                                                                                                                                                                                                                                        |                                                                                                                                                                                                                              |                   |                                                |
| I hereby certify that the information a                                                                                                                                                                                                                | bove is true and complete to the best of                                                                                                                                                                                     | my knowledg       | e and belief.                                  |
| $\Lambda \sim \Lambda$                                                                                                                                                                                                                                 |                                                                                                                                                                                                                              |                   |                                                |
| SIGNATURE Lindy Herris-Mirello TITLE PERMITTING SPECIALIST DATE 12/11/2013                                                                                                                                                                             |                                                                                                                                                                                                                              |                   |                                                |
| TELE TELEVISION DIVIDISTA                                                                                                                                                                                                                              |                                                                                                                                                                                                                              |                   |                                                |
| Type or print name <u>CINDY HERRERA MURILLO</u> E-mail address: <u>Cherreramurillo@chevron.com</u> PHONE: <u>575-263-0431</u>                                                                                                                          |                                                                                                                                                                                                                              |                   |                                                |
| For State Use Only                                                                                                                                                                                                                                     |                                                                                                                                                                                                                              |                   |                                                |
| APPROVED BY:                                                                                                                                                                                                                                           | Accented FAFE                                                                                                                                                                                                                |                   | DATE                                           |
| Conditions of Approval (if any):                                                                                                                                                                                                                       | Accepted for Report Only MUS 12/27/2013                                                                                                                                                                                      | <b>y</b>          |                                                |
| 11WS 1212712013                                                                                                                                                                                                                                        |                                                                                                                                                                                                                              |                   |                                                |
|                                                                                                                                                                                                                                                        | · I I                                                                                                                                                                                                                        |                   |                                                |