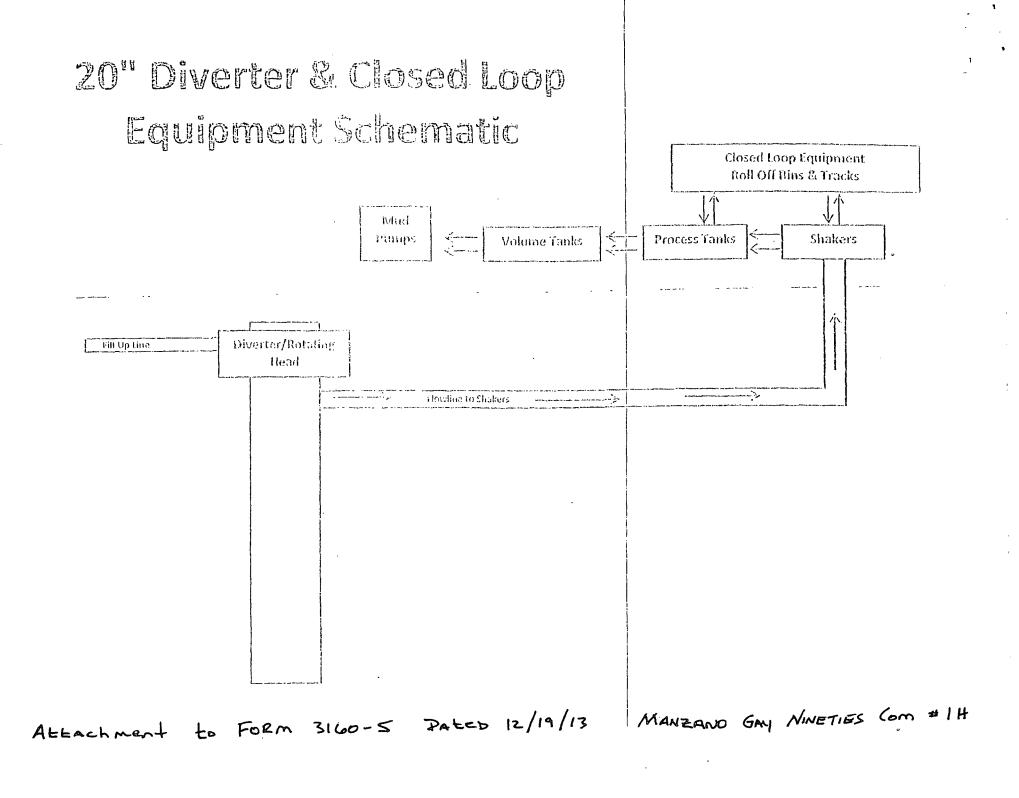

|                                                                                                                                             | UNITED STATI<br>DEPARTMENT OF THE<br>BUREAU OF LAND MAN<br>NDRY NOTICES AND REPO<br>Se this form for proposals | INTERIOR<br>IAGEMENT<br><b>DRTS ON WELI</b>                    | ls JAN                            | 5. Lease Serial J<br>Strate of NM (S                               | FORM APPROVED<br>OMB No. 1004-0137<br>Expires: October 31, 2014<br>No.<br>SL), Fee & NMNM077054<br>ottee or Tribe Name |  |  |
|---------------------------------------------------------------------------------------------------------------------------------------------|----------------------------------------------------------------------------------------------------------------|----------------------------------------------------------------|-----------------------------------|--------------------------------------------------------------------|------------------------------------------------------------------------------------------------------------------------|--|--|
| abandone                                                                                                                                    | d well. Use Form 3160-3 (A                                                                                     | PD) for such p                                                 | roposals.                         | ECEIVED                                                            | ······                                                                                                                 |  |  |
|                                                                                                                                             | SUBMIT IN TRIPLICATE - Othe                                                                                    | r instructions on pag                                          |                                   | 7. If Unit of CA                                                   | /Agreement, Name and/or No.                                                                                            |  |  |
| 1. Type of Well Gas Well Other                                                                                                              |                                                                                                                |                                                                |                                   |                                                                    | 8. Well Name and No.                                                                                                   |  |  |
| 2 Name of Operator                                                                                                                          |                                                                                                                |                                                                |                                   |                                                                    | GAS NINETIES COM #1H 4<br>9. API Well No.<br>30-025-40827                                                              |  |  |
| MANZANO, LLC<br>3a. Address 3b. Phone No. (include area code)                                                                               |                                                                                                                |                                                                |                                   |                                                                    | 10. Field and Pool or Exploratory Area                                                                                 |  |  |
| P.O. BOX 2107<br>ROSWELL, NM 88202-2107 575-623-1996                                                                                        |                                                                                                                |                                                                |                                   | GEM, BONE                                                          |                                                                                                                        |  |  |
| 4. Location of Well (Footage<br>@ SURFACE: 1547/FSL & 2280/F<br>@ BOTTOM HOLE: 330' FSL & 22                                                | re, Sec., T.,R.,M., or Survey Description<br>EL OF SECTION 36-T195-R32E<br>800'FEL OF SECTION 1-T205-R32E      | ı)                                                             |                                   | 11. County or P<br>LEA, NM                                         | 11. County or Parish, State<br>LEA, NM                                                                                 |  |  |
|                                                                                                                                             | 12. CHECK THE APPROPRIATE BO                                                                                   | DX(ES) TO INDICAT                                              | E NATURE OF                       | NOTICE, REPORT OR                                                  | OTHER DATA                                                                                                             |  |  |
| TYPE OF SUBMISS                                                                                                                             | ION                                                                                                            | TYPE OF ACTION                                                 |                                   |                                                                    |                                                                                                                        |  |  |
| Notice of Intent                                                                                                                            | Acidize Alter Casing Casing Repair                                                                             | Deepen<br>Fracture Tr                                          |                                   | Production (Start/Resu<br>Reclamation<br>Recomplete                | Ime) Water Shut-Off<br>Well Integrity<br>✓ Other Request variance                                                      |  |  |
| Final Abandonment No                                                                                                                        | Change Plans                                                                                                   | Plug and A                                                     | bandon                            | Temporarily Abandon<br>Water Disposal                              | pressure control equip.                                                                                                |  |  |
| testing has been comple<br>determined that the site<br>DUE TO OUR INABILITY<br>INSTALL A 2000# DIVER                                        | ted. Final Abandonment Notices must is ready for final inspection.)                                            | be filed only after all<br>NULAR PREVENTE<br>INNING THE 20" CA | requirements, in                  | cluding reclamation, hav<br>IBED IN THE APD, MA<br>TTACHED DIAGRAM | ANZANO REQUESTS A VARIANCE TO                                                                                          |  |  |
|                                                                                                                                             |                                                                                                                | Title                                                          | MANAGING                          | MEMBER                                                             |                                                                                                                        |  |  |
| Signature                                                                                                                                   | . Afrance                                                                                                      | Date                                                           | 12/19/2013                        |                                                                    |                                                                                                                        |  |  |
|                                                                                                                                             | THIS SPACE                                                                                                     | FOR FEDERAL                                                    | OR STAT                           | E OFFICE USE                                                       |                                                                                                                        |  |  |
| that the applicant holds legal or<br>entitle the applicant to conduct<br>Title 18 U.S.C. Section 1001 a<br>fictitious or fraudulent stateme | ······································                                                                         | ct lease which would                                           | Title<br>Office<br>mowingly and w | illfully to make to any dep                                        | Date JAN 2,8 2014                                                                                                      |  |  |
| (Instructions on page 2)                                                                                                                    |                                                                                                                |                                                                |                                   |                                                                    | JAN 28 2014                                                                                                            |  |  |