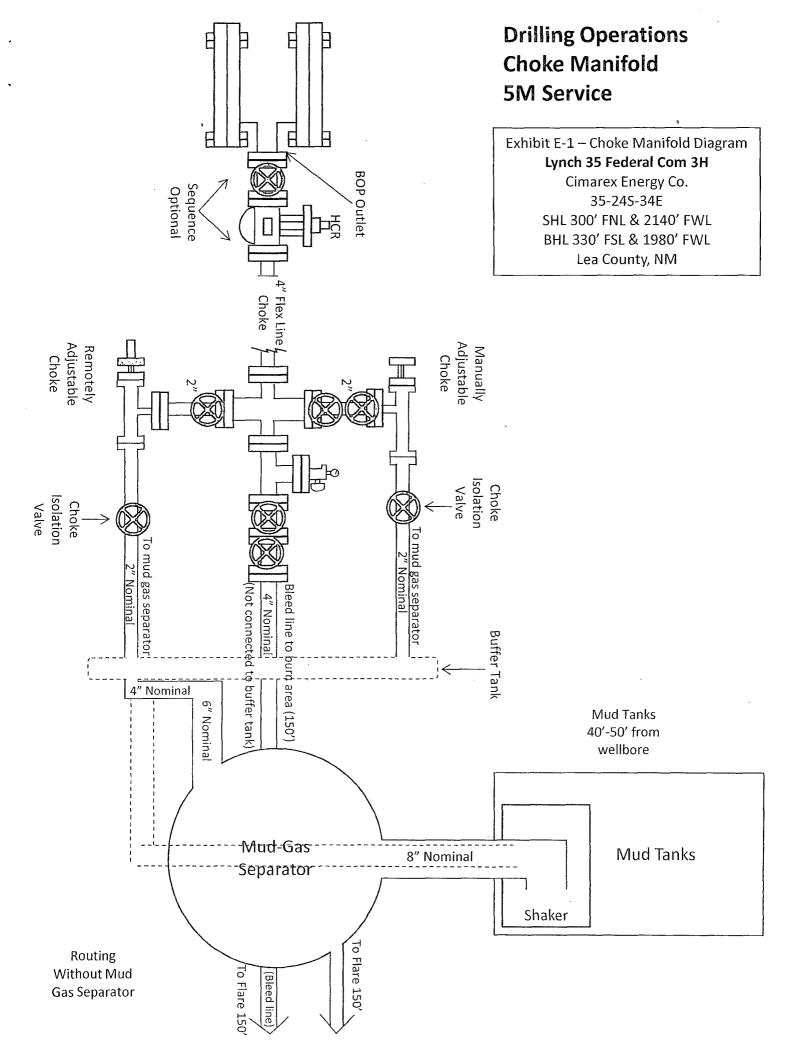

| 505-827-9126<br>505-476-9635<br>800-424-8802<br>806-743-9911<br>806-747-8923<br>505-842-4433<br>505-842-4949 |            | 281-931-8884<br>432-563-3356                               |







Exhibit F – Co-Flex Hose

Lynch 35 Federal Com 3H

Cimarex Energy Co.

35-24S-34E

SHL 300' FNL & 2140' FWL

BHL 330' FSL & 1980' FWL



Exhibit F-1 – Co-Flex Hose Hydrostatic Test

Lynch 35 Federal Com 3H Cimarex Energy Co. 35-24S-34E SHL 300' FNL & 2140' FWL

35-245-34E SHL 300' FNL & 2140' FWL BHL 330' FSL & 1980' FWL Lea County, NM



# Midwest Hose & Specialty, Inc.

| INTE                         | RNAL                          | HYDROST            | ATIC TES           | T REPO         | RT         |        |  |
|------------------------------|-------------------------------|--------------------|--------------------|----------------|------------|--------|--|
| Customer:                    |                               |                    |                    | P.O. Number:   |