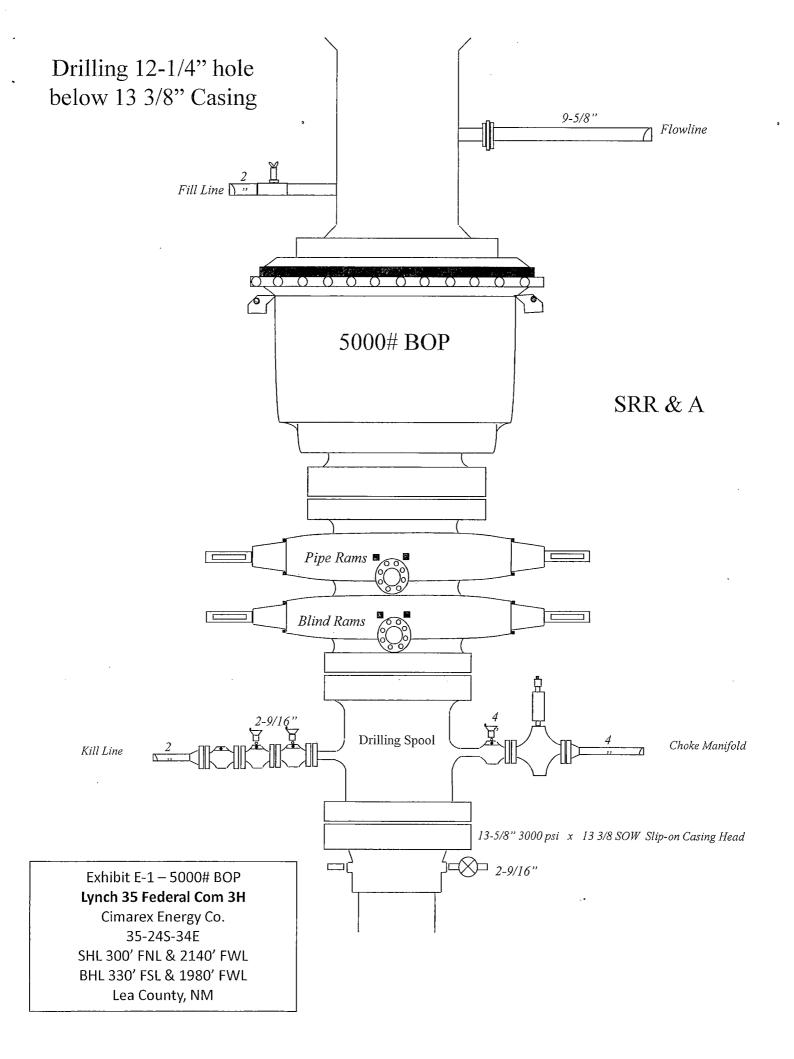

| 505-827-9126<br>505-476-9635<br>800-424-8802<br>806-743-9911<br>806-747-8923<br>505-842-4433<br>505-842-4949 |            | 281-931-8884<br>432-563-3356                               |







Exhibit F – Co-Flex Hose

Lynch 35 Federal Com 3H

Cimarex Energy Co.

35-24S-34E

SHL 300' FNL & 2140' FWL

BHL 330' FSL & 1980' FWL



Exhibit F-1 – Co-Flex Hose Hydrostatic Test

Lynch 35 Federal Com 3H Cimarex Energy Co. 35-24S-34E SHL 300' FNL & 2140' FWL

35-245-34E SHL 300' FNL & 2140' FWL BHL 330' FSL & 1980' FWL Lea County, NM



# Midwest Hose & Specialty, Inc.

| INTE                         | RNAL                          | HYDROST            | ATIC TES           | T REPO         | RT         |        |  |
|------------------------------|-------------------------------|--------------------|--------------------|----------------|------------|--------|--|
| Customer:                    |                               |                    |                    | P.O. Number: