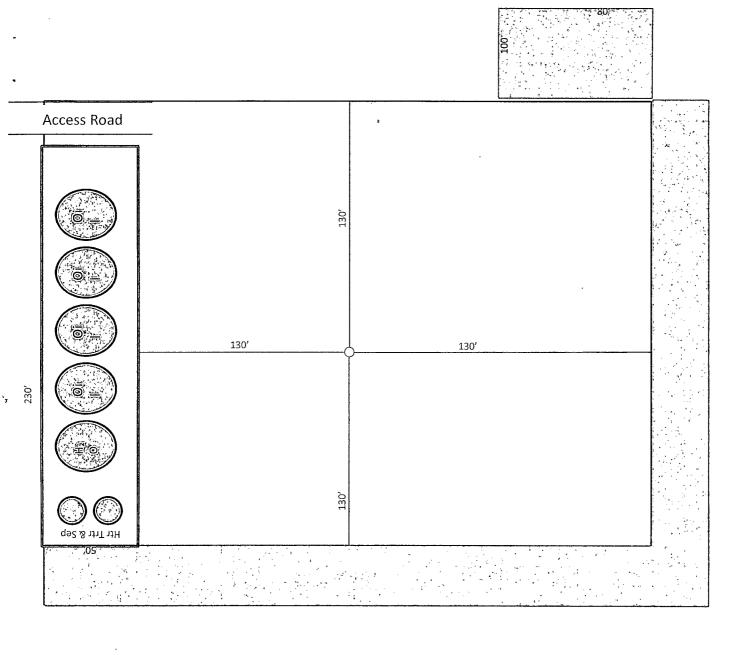

d connections are available with API flanges, API male threads, hubs, hammer unions or other special fittings upon request. Hose assembly is manufactured to API 7K. This assembly is wrapped with fire resistant vermculite coated fiberglass insulation, rated at 2000 degrees with stainless steel armor cover.

Working Pressure:

5,000 or 10,000 psi working pressure

Test Pressure:

10,000 or 15,000 psi test pressure

Reinforcement:

Multiple steel cables

Cover:

Stainless Steel Armor

Inner Tube:

Petroleum resistant. Abrasion resistant

**End Fitting:** 

API flanges, API male threads, threaded or butt weld hammer

unions, unibolt and other special connections

Maximum Length:

110 Feet

ID:

2-1/2", 3", 3-1/2", 4"

Operating Temperature:

-22 deg F to +180 deg F (-30 deg C to +82 deg C)