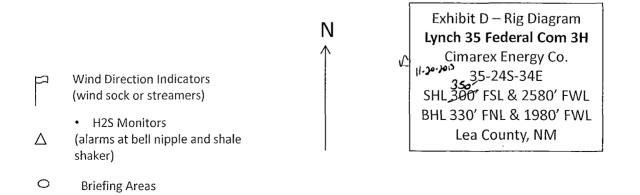

#### 2 H<sub>2</sub>S Detection and Alarm Systems:

- A. H2S sensors/detectors to be located on the drilling rig floor, in the base of the sub structure/cellar area, on the mud pits in the shale shaker area. Additional H2S detectors may play placed as deemed necessary.
- B. An audio alarm system will be installed on the derrick floor and in the top doghouse.

#### 3 Windsock and/or wind streamers:

- A. Windsock at mudpit area should be high enough to be visible.
- B. Windsock on the rig floor and / or top doghouse should be high enough to be visible.