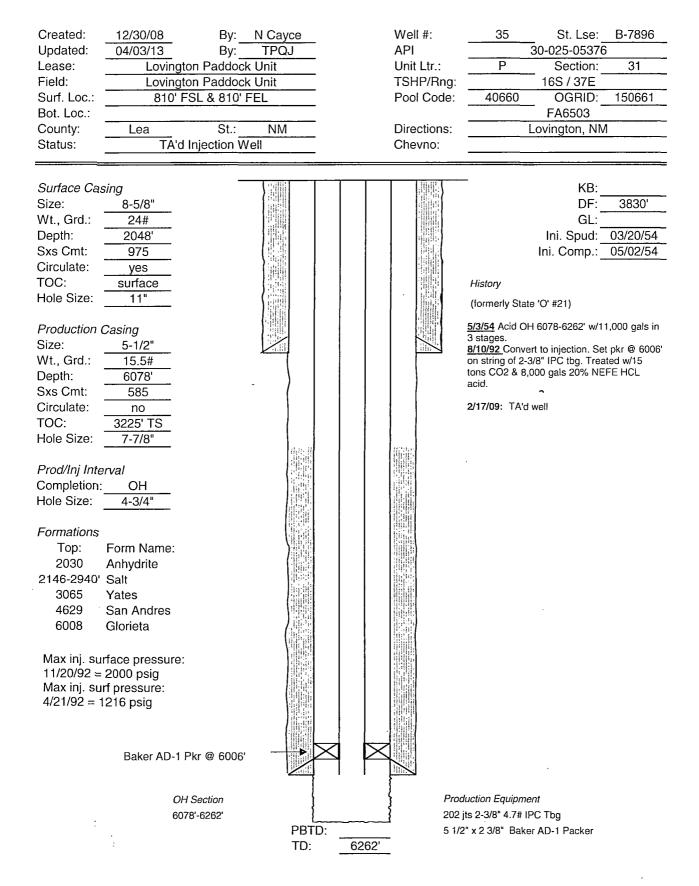

|                                       |
| FTD 1 2 2014                                                                                                                                         |                                       |
|                                                                                                                                                      |                                       |
|                                                                                                                                                      | 0 <sup>-</sup> 2 1                    |

## WELLBORE DIAGRAM LPU 35 WIW