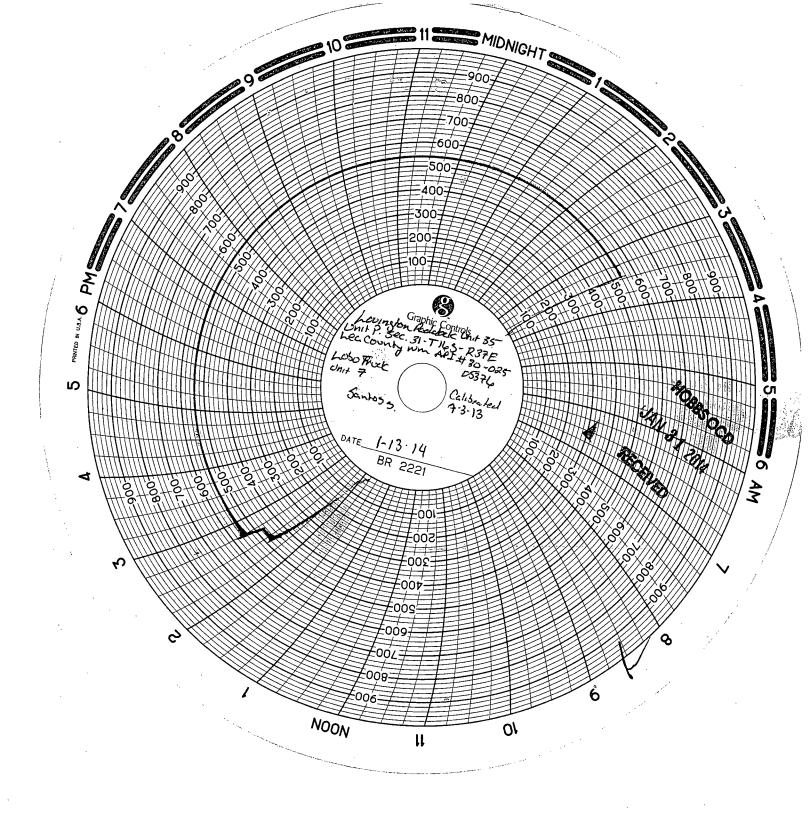

| Submit 1 Copy To Appropriate District State of New Me<br>Office District 1 – (575) 393-6161 Energy, Minerals and Natur                               |                                       |
|------------------------------------------------------------------------------------------------------------------------------------------------------|---------------------------------------|
| District I – (575) 393-6161 Energy, Minerals and Natu:<br>1625 N. French Dr., Hobbs, NM 88240                                                        | WELL API NO.                          |
| District II - (575) 748-1283                                                                                                                         | DIVISION 30-025-05376                 |
| 811 S. First St., Artesia, NM 88210<br>District III – (505) 334-6178                                                                                 | sia Dr. 5. Indicate Type of Lease     |
| 1000 Rio Brazos Rd., Aztec, NM 87470                                                                                                                 | STATE FEE                             |
| District IV – (505) 476-3460<br>1220 S. St. Francis Dr., SantaFe, NM<br>87505<br>Santa Fe, INIVI 87                                                  | 505 6. State Oil & Gas Lease No.      |
| SUNDRY NOTICES AND REPORTS ON WELLS                                                                                                                  | 7. Lease Name or Unit Agreement Name  |
| (DO NOT USE THIS FORM FOR PROPOSALS TO DRILL OR TO DEEPEN OR PLU<br>DIFFERENT RESERVOIR. USE "APPLICATION FOR PERMIT" (FORM C-101) FO<br>PROPOSALS.) | R SUCH LOVINGTON PADDOCK UNIT         |
| 1. Type of Well: Oil Well 🔲 Gas Well 🗌 @ther INJECTION                                                                                               | 8. Well Number 35                     |
| 2. Name of Operator                                                                                                                                  | 9. OGRID Number 241333                |
| CHEVRON MIDCONTINENT, L.P.                                                                                                                           | 10. Pool name or Wildcat              |
| 15 SMITH ROAD, MIDLAND, TEXAS 79705                                                                                                                  | LOVINGTON; PADDOCK                    |
| 4. Well Location                                                                                                                                     |                                       |
| Unit Letter: P 810 feet from the SOUTH line and 810 feet from the EAST line                                                                          |                                       |
| Section 31 Township 16S Range 37E NMPM County LEA                                                                                                    |                                       |
| 11. Elevation (Show whether DR, RKB, RT, GR, etc.)                                                                                                   |                                       |
|                                                                                                                                                      |                                       |
| 12. Check Appropriate Box to Indicate Na                                                                                                             | ature of Notice, Report or Other Data |
| NOTICE OF INTENTION TO: SUBSEQUENT REPORT OF:                                                                                                        |                                       |
| PERFORM REMEDIAL WORK PLUG AND ABANDON REMEDIAL WORK ALTERING CASING                                                                                 |                                       |
| TEMPORARILY ABANDON 📋 CHANGE PLANS 🔲 COMMENCE DRILLING OPNS. 🗍 P AND A 🗌                                                                             |                                       |
| PULL OR ALTER CASING                                                                                                                                 | CASING/CEMENT JOB                     |
|                                                                                                                                                      |                                       |
| OTHER: EXTEND TA STATUS                                                                                                                              | OTHER                                 |
| 13. Describe proposed or completed operations. (Clearly state all pertinent details, and give pertinent dates, including estimated date              |                                       |
| of starting any proposed work). SEE RULE 19.15.7.14 NMAC. For Multiple Completions: Attach wellbore diagram of                                       |                                       |
| proposed completion or recompletion.                                                                                                                 |                                       |
|                                                                                                                                                      |                                       |
| 01/13/2014: NOTIFIED NMOCD. RAN CHART. PRESS TO 540 PSI FOR 30 MINUTES.                                                                              |                                       |
| ORIGINAL CHART & COPY OF CHART ATTACHED.<br>TA STATUS IS EXTENDED.<br>This Approval of Temporary 1/13/2016                                           |                                       |
| TA STATUS IS EXTENDED. This Approval of Temporary 13/2016                                                                                            |                                       |
| Abandonment Expires                                                                                                                                  |                                       |
|                                                                                                                                                      |                                       |
| Spud Date: Rig Release Date:                                                                                                                         |                                       |
|                                                                                                                                                      |                                       |
| Thought contify that the information above is true and complete to the back                                                                          |                                       |
| I hereby certify that the information above is true and complete to the best of my knowledge and belief.                                             |                                       |
| SIGNATURE AMERICA TITLE: REGULATORY SPECIALIST DATE: 01/29/2014                                                                                      |                                       |
| SIGNATURE ( ) MAR TOX TITLE: REGULATORY SPECIALIST DATE: 01/29/2014                                                                                  |                                       |
| Type or print name: DENISE PINKERTON E-mail address: leakejd@chevron.com PHONE: 432-687-7375                                                         |                                       |
| For State Use Only                                                                                                                                   |                                       |
| APPROVED BY: Maluel Drown TITLE COMPLIANCE LIVE DATE 2/12/2014                                                                                       |                                       |
| Conditions of Approval (if any):                                                                                                                     |                                       |
| V                                                                                                                                                    |                                       |
|                                                                                                                                                      | · /                                   |
|                                                                                                                                                      |                                       |
| FTD 1 2 2014                                                                                                                                         |                                       |
|                                                                                                                                                      |                                       |
|                                                                                                                                                      | 0 <sup>-</sup> 2 1                    |