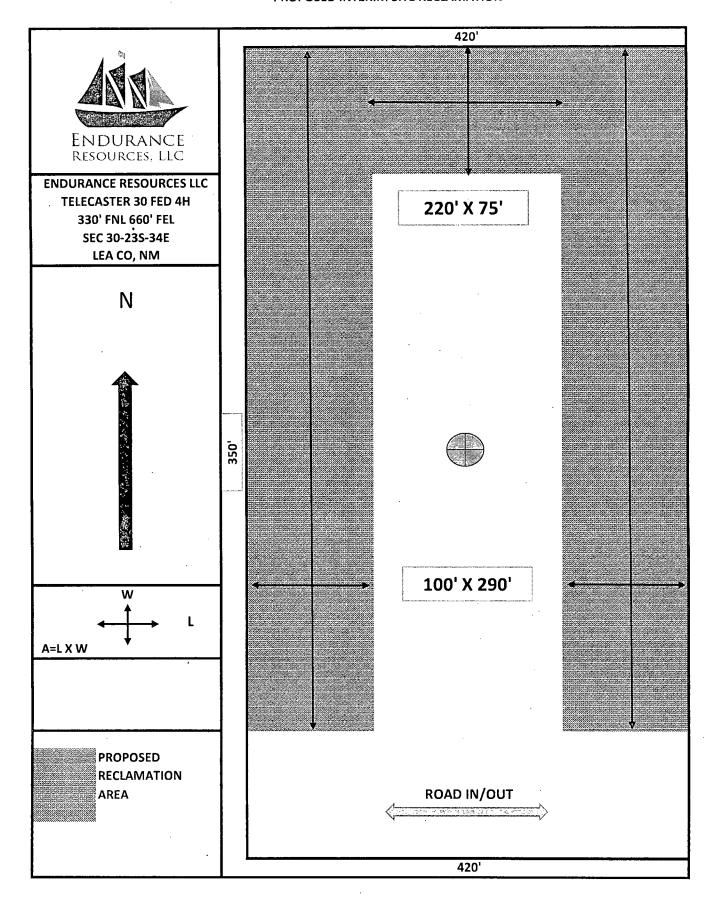

| Do not use this form for proposals to drill or to re-ente<br>abandoned well. Use form 3160-3 (APD) for such prop                                                                                                                                          |                                                                                                                 |                                                 | osals.                      |                                 |  |
|-----------------------------------------------------------------------------------------------------------------------------------------------------------------------------------------------------------------------------------------------------------|-----------------------------------------------------------------------------------------------------------------|-------------------------------------------------|-----------------------------|---------------------------------|--|
| SUBMIT IN TRIPLICATE - Other instructions on reverse s                                                                                                                                                                                                    |                                                                                                                 |                                                 | 7. If Unit or CA/Agre       | eement, Name and/or No.         |  |
| 1. Type of Well                                                                                                                                                                                                                                           | 8. Well Name and No                                                                                             | 0 FEDERAL 4H                                    |                             |                                 |  |
| ☑ Oil Well ☐ Gas Well ☐ Oth     ② Name of Operator                                                                                                                                                                                                        | 9. API Well No.                                                                                                 |                                                 |                             |                                 |  |
| ENDURANCE RESOURCES                                                                                                                                                                                                                                       | 30-025-41456-                                                                                                   | 00-X1 /                                         |                             |                                 |  |
| 3a. Address<br>MIDLAND, TX 79701                                                                                                                                                                                                                          | ne No. (include area code)<br>5.308.0722                                                                        | e) 10. Field and Pool, or Exploratory BELL LAKE |                             |                                 |  |
| 4. Location of Well (Footage, Sec., T., R., M., or Survey Description)                                                                                                                                                                                    |                                                                                                                 |                                                 | 11. County or Parish        | 11. County or Parish, and State |  |
| Sec 30 T23S R34E NENE 330FNL 660FEL /                                                                                                                                                                                                                     |                                                                                                                 |                                                 | LEA COUNTY                  | LEA COUNTY, NM                  |  |
| 32.281946 N Lat, 103.502755 W Lon                                                                                                                                                                                                                         |                                                                                                                 |                                                 |                             |                                 |  |
| 12. CHECK APPE                                                                                                                                                                                                                                            | ROPRIATE BOX(ES) TO INDICA                                                                                      | ATE NATURE OF 1                                 | NOTICE, REPORT, OR OTHE     | ER DATA                         |  |
| TYPE OF SUBMISSION                                                                                                                                                                                                                                        | ٠                                                                                                               | FACTION                                         |                             |                                 |  |
| Notice of Intent     ■                                                                                                                                                                                                                                    | ☐ Acidize ☐                                                                                                     | Deepen                                          | ☐ Production (Start/Resume) | ■ Water Shut-Off                |  |
|                                                                                                                                                                                                                                                           | ☐ Alter Casing ☐                                                                                                | Fracture Treat                                  | ☐ Reclamation               | ☐ Well Integrity                |  |
| ☐ Subsequent Report                                                                                                                                                                                                                                       | ☐ Casing Repair ☐                                                                                               | New Construction                                | ☐ Recomplete                | Other                           |  |
| ☐ Final Abandonment Notice                                                                                                                                                                                                                                | ·                                                                                                               | Plug and Abandon                                | ☐ Temporarily Abandon       | •                               |  |
|                                                                                                                                                                                                                                                           | Convert to Injection                                                                                            | Plug Back                                       | ☐ Water Disposal            |                                 |  |
| determined that the site is ready for f ATTACHED IS A REVISED S 30-3H INSTEAD OF THE TEI                                                                                                                                                                  | ITE RECLAMATION DIAGRAM. B                                                                                      | BATTERY IS NOW G                                | OING TO BE PLACED ON TH     | E TELECASTER                    |  |
|                                                                                                                                                                                                                                                           |                                                                                                                 |                                                 |                             |                                 |  |
|                                                                                                                                                                                                                                                           |                                                                                                                 |                                                 |                             |                                 |  |
|                                                                                                                                                                                                                                                           |                                                                                                                 |                                                 |                             |                                 |  |
| 14. I hereby certify that the foregoing is                                                                                                                                                                                                                | strue and correct. Electronic Submission #224740 ve<br>For ENDURANCE RESC<br>mmitted to AFMSS for processing by | DUR¢ES LLC, sent to                             | the Hobbs                   |                                 |  |
| Name (Printed/Typed) KALE JAC                                                                                                                                                                                                                             | CKSON                                                                                                           | Title ENGIN                                     | EER                         |                                 |  |
|                                                                                                                                                                                                                                                           |                                                                                                                 |                                                 |                             |                                 |  |
| Signature (Electronic                                                                                                                                                                                                                                     | Submission)                                                                                                     | Date 10/29/2                                    | 013                         |                                 |  |
|                                                                                                                                                                                                                                                           | THIS SPACE FOR FED                                                                                              | ERAL OR STATE                                   | OFFICE USE                  |                                 |  |
| Approved By JAMES A AMOS                                                                                                                                                                                                                                  |                                                                                                                 | TitleSUPERVI                                    | SORY EPS                    | Date 01/11/2014                 |  |
| Conditions of approval, if any, are attached. Approval of this notice does not warrant or certify that the applicant holds legal or equitable title to those rights in the subject lease which would entitle the applicant to conduct operations thereon. |                                                                                                                 | nt or                                           |                             |                                 |  |
|                                                                                                                                                                                                                                                           | U.S.C. Section 1212, make it a crime for a statements or representations as to any materials.                   |                                                 |                             | or agency of the United         |  |