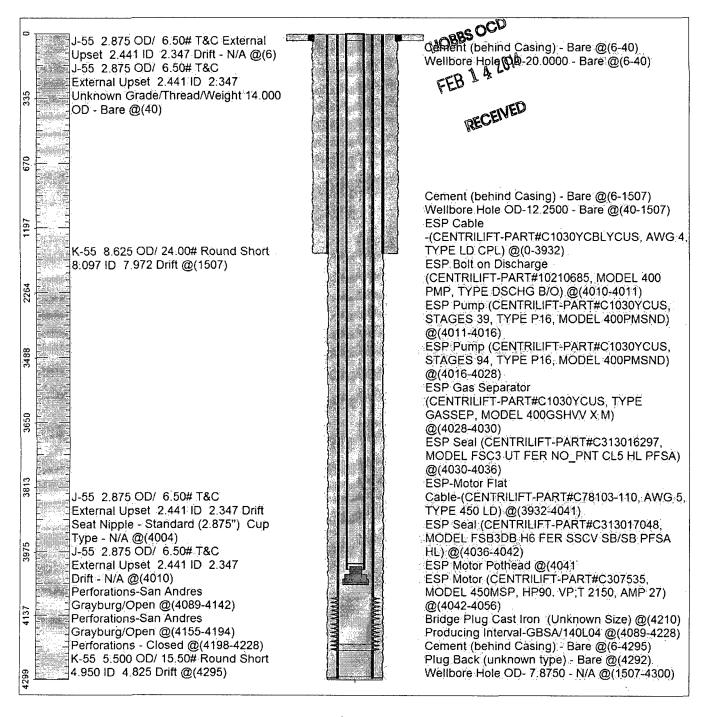

## State of New Mexico Energy, Minerals and Natural Resources Department

Form C-103 Revised 5-27-200

| FILE IN TRIPLICATE                                                                                                                                                                                                                                                                                                                                                                                                                                                                                                                                                                                                                                                                                  | HOBBS OF TOOMSERV                           | ATION DIVISION               |                              | Revised 5-27-2004 |
|-----------------------------------------------------------------------------------------------------------------------------------------------------------------------------------------------------------------------------------------------------------------------------------------------------------------------------------------------------------------------------------------------------------------------------------------------------------------------------------------------------------------------------------------------------------------------------------------------------------------------------------------------------------------------------------------------------|---------------------------------------------|------------------------------|------------------------------|-------------------|
| <u>DISTRICT I</u><br>1625 N. French Dr. , Hobbs, NM 88240                                                                                                                                                                                                                                                                                                                                                                                                                                                                                                                                                                                                                                           | 1220 50411                                  | St. Francis Dr. NM 87505     | WELL API NO.<br>30-025-28343 |                   |
| <u>DISTRICT II</u>                                                                                                                                                                                                                                                                                                                                                                                                                                                                                                                                                                                                                                                                                  | FEB 1 4 2014 Santa Fe,                      |                              | 5. Indicate Type of Lease    |                   |
| 1301 W. Grand Ave, Artesia, NM 88210                                                                                                                                                                                                                                                                                                                                                                                                                                                                                                                                                                                                                                                                |                                             |                              | STATE STATE                  | FEE X             |
| DISTRICT III 1000 Rio Brazos Rd, Aztec, NM 87410                                                                                                                                                                                                                                                                                                                                                                                                                                                                                                                                                                                                                                                    | RECEIVED                                    |                              | 6. State Oil & Gas Lease No. |                   |
|                                                                                                                                                                                                                                                                                                                                                                                                                                                                                                                                                                                                                                                                                                     | TICES AND REPORTS ON WE                     | LLS                          | 7. Lease Name or Unit Agreen | nent Name         |
| (DO NOT USE THIS FORM FOR PROPOSALS TO DRILL OR TO DEEPEN OR PLUG BACK TO A DIFFERENT RESERVOIR. USE "APPLICATION FOR PERMIT" (Form C-101) for such proposals.)                                                                                                                                                                                                                                                                                                                                                                                                                                                                                                                                     |                                             |                              | South Hobbs (G/SA) Unit      |                   |
| 1. Type of Well: Oil Well X                                                                                                                                                                                                                                                                                                                                                                                                                                                                                                                                                                                                                                                                         | Gas Well Other                              |                              | 8. Well No. 140              |                   |
| 2. Name of Operator                                                                                                                                                                                                                                                                                                                                                                                                                                                                                                                                                                                                                                                                                 |                                             | "                            | 9. OGRID No. 157984          | /                 |
| Occidental Permian Ltd.  3. Address of Operator                                                                                                                                                                                                                                                                                                                                                                                                                                                                                                                                                                                                                                                     |                                             |                              | 10. Pool name or Wildcat     | Hobbs (G/SA)      |
| HCR 1 Box 90 Denver City, TX                                                                                                                                                                                                                                                                                                                                                                                                                                                                                                                                                                                                                                                                        | 79323                                       |                              |                              |                   |
| 4. Well Location                                                                                                                                                                                                                                                                                                                                                                                                                                                                                                                                                                                                                                                                                    |                                             |                              |                              |                   |
| Unit Letter L 1485                                                                                                                                                                                                                                                                                                                                                                                                                                                                                                                                                                                                                                                                                  | Feet From The South                         | Line and 1245 Fee            | t From The West              | Line              |
| Section 4                                                                                                                                                                                                                                                                                                                                                                                                                                                                                                                                                                                                                                                                                           | Township 19-S                               | Range 38-I                   | E NMPM                       | Lea County        |
|                                                                                                                                                                                                                                                                                                                                                                                                                                                                                                                                                                                                                                                                                                     | 11. Elevation (Show whether DF, RF 3605' GL | KB, RI GR, etc.)             |                              |                   |
| Pit or Below-grade Tank Application or Closure                                                                                                                                                                                                                                                                                                                                                                                                                                                                                                                                                                                                                                                      |                                             |                              |                              |                   |
| Pit Type Depth of Ground Water Distance from nearest fresh water well Distance from nearest surface water                                                                                                                                                                                                                                                                                                                                                                                                                                                                                                                                                                                           |                                             |                              |                              |                   |
| Pit Liner Thickness mil                                                                                                                                                                                                                                                                                                                                                                                                                                                                                                                                                                                                                                                                             | Below-Grade Tank: Volume                    | bbls; Construction Ma        | terial                       |                   |
| 12. Check Appropriate Box to Indicate Nature of Notice, Report, or Other Data                                                                                                                                                                                                                                                                                                                                                                                                                                                                                                                                                                                                                       |                                             |                              |                              |                   |
| NOTICE OF INTE                                                                                                                                                                                                                                                                                                                                                                                                                                                                                                                                                                                                                                                                                      | ENTION TO:                                  | SUBS                         | SEQUENT REPORT O             | F:                |
| PERFORM REMEDIAL WORK                                                                                                                                                                                                                                                                                                                                                                                                                                                                                                                                                                                                                                                                               | PLUG AND ABANDON                            | REMEDIAL WORK                | ALTERINO                     | CASING            |
| TEMPORARILY ABANDON                                                                                                                                                                                                                                                                                                                                                                                                                                                                                                                                                                                                                                                                                 | CHANGE PLANS                                | COMMENCE DRILLING OP         | NS. PLUG & A                 | BANDONMENT        |
| PULL OR ALTER CASING                                                                                                                                                                                                                                                                                                                                                                                                                                                                                                                                                                                                                                                                                | Multiple Completion                         | CASING TEST AND CEMEN        | NT JOB                       |                   |
| OTHER:                                                                                                                                                                                                                                                                                                                                                                                                                                                                                                                                                                                                                                                                                              |                                             | OTHER: ESP repair/C          | CO                           | X                 |
| <ol> <li>Describe Proposed or Completed Operations (Clearly state all pertinent details, and give pertinent dates, including estimated date of starting any proposed work) SEE RULE 1103. For Multiple Completions: Attach wellbore diagram of proposed completion or recompletion.</li> <li>RUPU &amp; RU.</li> <li>RU wire line &amp; perforate tubing @3995'. RD wire line.</li> <li>ND wellhead/NU BOP.</li> <li>POOH and lay down ESP equipment.</li> <li>RIH w/bit. Tag TD @4210'. POOH w/bit.</li> <li>RIH w/ESP equipment set on 124 jts of 2-7/8" tubing. Intake set @4030'</li> <li>ND BOP/NU well head.</li> <li>RDPU &amp; RU. Clean location and return well to production.</li> </ol> |                                             |                              |                              |                   |
| RUPU 10/09/2013<br>RDPU 10/14/2013                                                                                                                                                                                                                                                                                                                                                                                                                                                                                                                                                                                                                                                                  |                                             |                              |                              |                   |
| I hereby certify that the information above is true and complete to the best of my knowledge and belief. I further certify that any pit or below-grade tank has been/will be constructed or                                                                                                                                                                                                                                                                                                                                                                                                                                                                                                         |                                             |                              |                              |                   |
| closed according to NMOCD guidelines                                                                                                                                                                                                                                                                                                                                                                                                                                                                                                                                                                                                                                                                | , a general permit                          | or an (attached) alternative | e OCD-approved               |                   |
| SIGNATURE SIGNATURE DATE 02/13/2014                                                                                                                                                                                                                                                                                                                                                                                                                                                                                                                                                                                                                                                                 |                                             |                              |                              |                   |
| TYPE OR PRINT NAME Mendy A. Johnson E-mail address: mendy johnson@oxy.com TELEPHONE NO. 806-592-6280                                                                                                                                                                                                                                                                                                                                                                                                                                                                                                                                                                                                |                                             |                              |                              |                   |
| For State Use Only                                                                                                                                                                                                                                                                                                                                                                                                                                                                                                                                                                                                                                                                                  | <i>y D D D D D D D D D D</i>                | / h                          | ~ 0 A 1                      | - 1 1             |
| APPROVED BY                                                                                                                                                                                                                                                                                                                                                                                                                                                                                                                                                                                                                                                                                         | Hown                                        | _ TITLE COMOLE               | ance Officers                | 120/2014          |
| CONDITIONS OF APPROVAL IF ANY                                                                                                                                                                                                                                                                                                                                                                                                                                                                                                                                                                                                                                                                       |                                             |                              | W                            | 7 /               |

## Work Plan Report for Well:SHOU-140L04