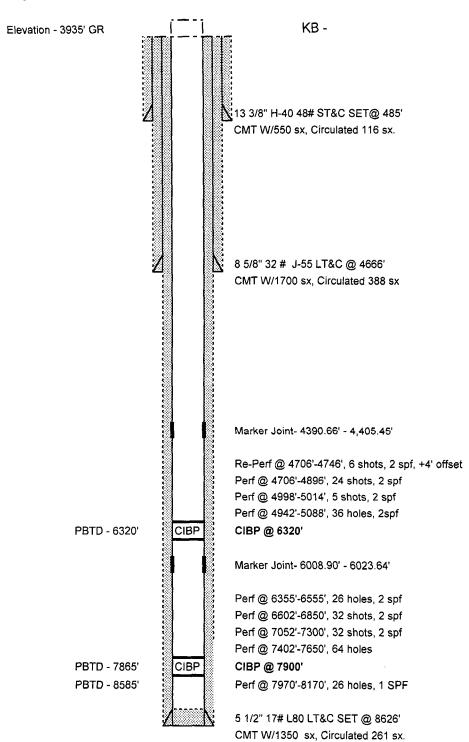

## **COG Operating LLC**

## Lease & Well #

## HOOSIER 22 STATE # 2

30-025-40876

Lea Co., NM Sec 22, T17S, R35E, 990' FNL & 890' FEL

SPUD- 1/20/13

## **COG Operating LLC**

Lease & Well #

HOOSIER 22 STATE # 2

30-025-40876

Lea Co., NM

Sec 22, T17S, R35E, 990' FNL & 890' FEL

SPUD- 1/20/13

Elevation - 3935' GR