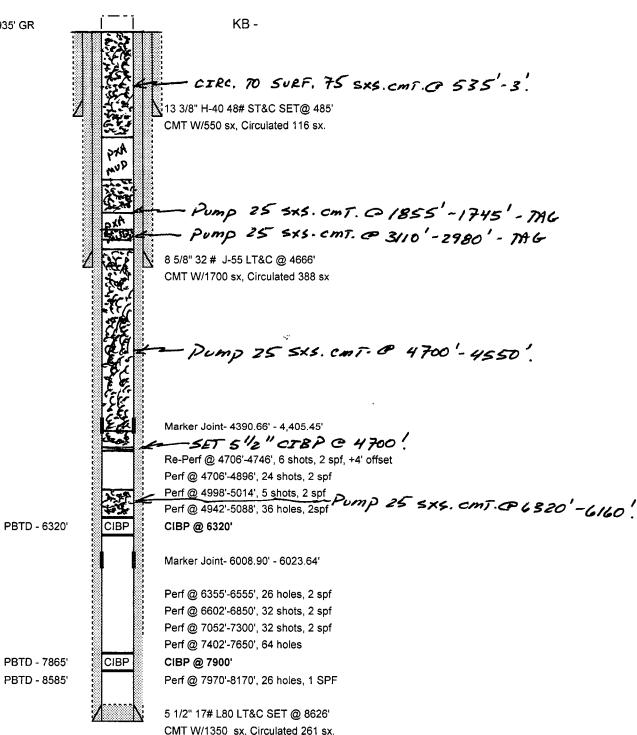

| Submit 1 Copy To Appropriate District Office                                                                                                                       | State of New Mexico                                          | Form C-103                           |
|--------------------------------------------------------------------------------------------------------------------------------------------------------------------|--------------------------------------------------------------|--------------------------------------|
|                                                                                                                                                                    | Energy, Minerals and Natural Resources                       | Revised August 1, 2011               |
| 1625 N. French Dr., Hobbs, NM 88240<br>District II – (575) 748-1283                                                                                                | 001/                                                         | WELL API NO.  <br>  30-025-40876/    |
| 811 S. First St., Artesia, NM 88210 FFB 1 9                                                                                                                        | 2011 CONSERVATION DIVISION                                   | 5. Indicate Type of Lease            |
| District III – (505) 334-6178<br>1000 Rio Brazos Rd., Aztec, NM 87410                                                                                              | 1220 South St. Francis Dr.                                   | STATE X FEE                          |
| District IV – (505) 476-3460<br>1220 S. St. Francis Dr., Santa Fe, NM                                                                                              | Santa Fe, NM 87505                                           | 6. State Oil & Gas Lease No.         |
| 87505<br>SUNDRY NOTICES                                                                                                                                            | AND REPORTS ON WELLS                                         | 7. Lease Name or Unit Agreement Name |
| (DO NOT USE THIS FORM FOR PROPOSALS TO DRILL OR TO DEEPEN OR PLUG BACK TO A DIFFERENT RESERVOIR. USE "APPLICATION FOR PERMIT" (FORM C-101) FOR SUCH PROPOSALS.)    |                                                              | HOOSIER 22 STATE                     |
| 1. Type of Well: Oil Well X Gas Well  Other                                                                                                                        |                                                              | 8. Well Number<br>002                |
| 2. Name of Operator COG OPERATING LLC                                                                                                                              |                                                              | 9. OGRID Number 229137               |
| 3. Address of Operator                                                                                                                                             |                                                              | 10. Pool name or Wildcat             |
| 600 W. ILLINOIS AVE., MIDLAND, TEXAS 79701                                                                                                                         |                                                              | VACUUM; GRAYBURG-SAN ANDRES          |
| 4. Well Location                                                                                                                                                   |                                                              |                                      |
| Unit Letter; A; 990 feet from the NORTH line and 890 feet from the EAST line                                                                                       |                                                              |                                      |
| Section 22                                                                                                                                                         | Township 17S Range 35E                                       | NMPM LEA County                      |
| 11                                                                                                                                                                 | . Elevation (Show whether DR, RKB, RT, GR, etc.) 3,935' - GR |                                      |
| C                                                                                                                                                                  | 3,555 OK                                                     | 32.323                               |
| 12. Check Appropriate Box to Indicate Nature of Notice, Report or Other Data                                                                                       |                                                              |                                      |
| NOTICE OF INTENTION TO: SUBSEQUENT REPORT OF:                                                                                                                      |                                                              |                                      |
|                                                                                                                                                                    | UG AND ABANDON X REMEDIAL WORK                               |                                      |
| TEMPORARILY ABANDON   CH                                                                                                                                           | HANGE PLANS 🔲 COMMENCE DRII                                  | LLING OPNS.□ P AND A □               |
|                                                                                                                                                                    | JLTIPLE COMPL                                                | 「JOB □                               |
| DOWNHOLE COMMINGLE                                                                                                                                                 |                                                              |                                      |
| OTHER:                                                                                                                                                             | □ OTHER:                                                     | П                                    |
| 13. Describe proposed or completed operations. (Clearly state all pertinent details, and give pertinent dates, including estimated date                            |                                                              |                                      |
| of starting any proposed work). SEE RULE 19.15.7.14 NMAC. For Multiple Completions: Attach wellbore diagram of proposed completion or recompletion.                |                                                              |                                      |
| 1) PUMP 25 SXS. CMT. ON TOP OF EXISTING 5-1/2" CIBP @ 6,320'-6,160'.                                                                                               |                                                              |                                      |
| 1) PUMP 25 SXS. CMT. ON TOP OF EXISTING 5-1/2" CIBP @ 6,320'-6,160'.<br>2) SET 5-1/2" CIBP @ 4,700'; PUMP 25 SXS. CMT. @ 4,700'-4,550' (8-5/8" CSG.SHOE, T/ S.A.). |                                                              |                                      |
| 3) PUMP 25 SXS. CMT. @ 3,110'-2,980' (T/YATES, B/SALT); WOC X TAG CMT. PLUG.                                                                                       |                                                              |                                      |
| 4) PUMP 25 SXS. CMT. @ 1,855'-1,745' (T/SALT); WOC X TAG CMT. PLUG.                                                                                                |                                                              |                                      |
| 5) MIX X CIRC. TO SURF. 75 SXS. CMT. @ 535'-3'.                                                                                                                    |                                                              |                                      |
| 6) DIG OUT X CUT OFF WELLHEAD 3' B.G.L.; WELD ON STEEL PLATE TO CSGS. X INSTALL DRY HOLE MARKER                                                                    |                                                              |                                      |
| DURING THIS PROCEDURE WE PLA<br>TO THE REQUIRED DISPOSAL, PER                                                                                                      | N TO USE THE CLOSED-LOOP SYSTEM W/ A OCD RULE 19.15.17.      | STEEL TANK AND HAUL CONTENTS         |
|                                                                                                                                                                    |                                                              |                                      |
| Spud Date:                                                                                                                                                         | Rig Release Date:                                            |                                      |
| Spud Date.                                                                                                                                                         | Rig Release Date.                                            |                                      |
|                                                                                                                                                                    |                                                              |                                      |
| I hereby certify that the information abov                                                                                                                         | e is true and complete to the best of my knowledge           | e and belief.                        |
|                                                                                                                                                                    |                                                              |                                      |
| SIGNATURE Dawn                                                                                                                                                     | TITLE: AGENT                                                 | DATE: 02/12/14                       |
| Type or print name: DAVID A. EYLER E-mail address: DEYLER@MILAGRO-                                                                                                 |                                                              | -RES.COM PHONE: 432.687.3033         |
| For State Use Only                                                                                                                                                 |                                                              |                                      |
| APPROVED BY: Mah Wit                                                                                                                                               | den TITLE Compliance Off                                     | icer DATE 2/20/2014                  |
| Conditions of Approval (if any):                                                                                                                                   |                                                              |                                      |
| OIL CONSERVATION DIVISION - Hobbs office Must Be Notified                                                                                                          |                                                              |                                      |
| 24                                                                                                                                                                 | hours prior to the beginning of Plugging Operations.         | FEB 2 0 2014                         |
|                                                                                                                                                                    | · •                                                          | 1 LU & W 2014                        |

## **COG Operating LLC**

## Lease & Well #

## HOOSIER 22 STATE # 2

30-025-40876

Lea Co., NM Sec 22, T17S, R35E, 990' FNL & 890' FEL

SPUD- 1/20/13

## **COG Operating LLC**

Lease & Well #

HOOSIER 22 STATE # 2

30-025-40876

Lea Co., NM

Sec 22, T17S, R35E, 990' FNL & 890' FEL

SPUD- 1/20/13

Elevation - 3935' GR