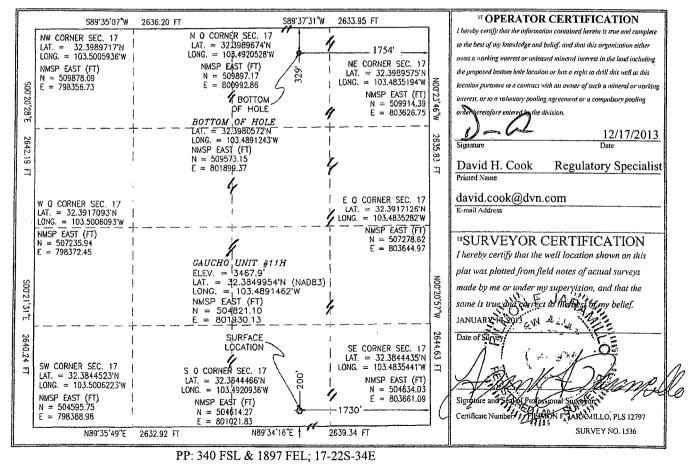

AMENDED REPORT

| <sup>1</sup> API Number <sup>2</sup> Pe |                       |                                                                     |               | <sup>2</sup> Pool Code<br>97922 |                       | ACREAGE DEDICATION PLAT<br><sup>3</sup> Pool Name<br>WC-025 G-06 S223421L; BONE SPRING |                         |                |                                  |  |
|-----------------------------------------|-----------------------|---------------------------------------------------------------------|---------------|---------------------------------|-----------------------|----------------------------------------------------------------------------------------|-------------------------|----------------|----------------------------------|--|
| <sup>1</sup> Property Code<br>30863     |                       | <sup>5</sup> Property Name<br>GAUCHO UNIT                           |               |                                 |                       |                                                                                        |                         |                | <sup>6</sup> Well Number<br>11H  |  |
| <sup>7</sup> OGRID No.<br>6137          |                       | <sup>8</sup> Operator Name<br>DEVON ENERGY PRODUCTION COMPANY, L.P. |               |                                 |                       |                                                                                        |                         |                | <sup>9</sup> Elevation<br>3467.9 |  |
|                                         |                       |                                                                     |               |                                 | <sup>10</sup> Surface | Location                                                                               | -                       |                |                                  |  |
| UL or lot no.                           | Section               | Township                                                            | Range         | Lot Idn                         | Feet from the         | North/South line                                                                       | Feet from the           | East/West line | County                           |  |
| 0                                       | 17                    | 22 S                                                                | 34 E          |                                 | 200                   | SOUTH                                                                                  | 1730                    | EAST           | LEA                              |  |
|                                         |                       | ·····                                                               | " B           | ottom H                         | ole Location          | If Different Fro                                                                       | om Surface              |                |                                  |  |
| UL or lot no.                           | Section               | Township                                                            | Range         | Lot Idn                         | Feet from the         | North/South line                                                                       | Feet from the           | East/West line | County                           |  |
| В                                       | 17                    | 22 S                                                                | 34 E          |                                 | 329                   | NORTH                                                                                  | 1754                    | EAST           | LEA                              |  |
| <sup>2</sup> Dedicated Acro<br>160      | s <sup>13</sup> Joint | or Infill                                                           | Consolidation | ı Code                          |                       |                                                                                        | <sup>15</sup> Order No. | <u> </u>       |                                  |  |