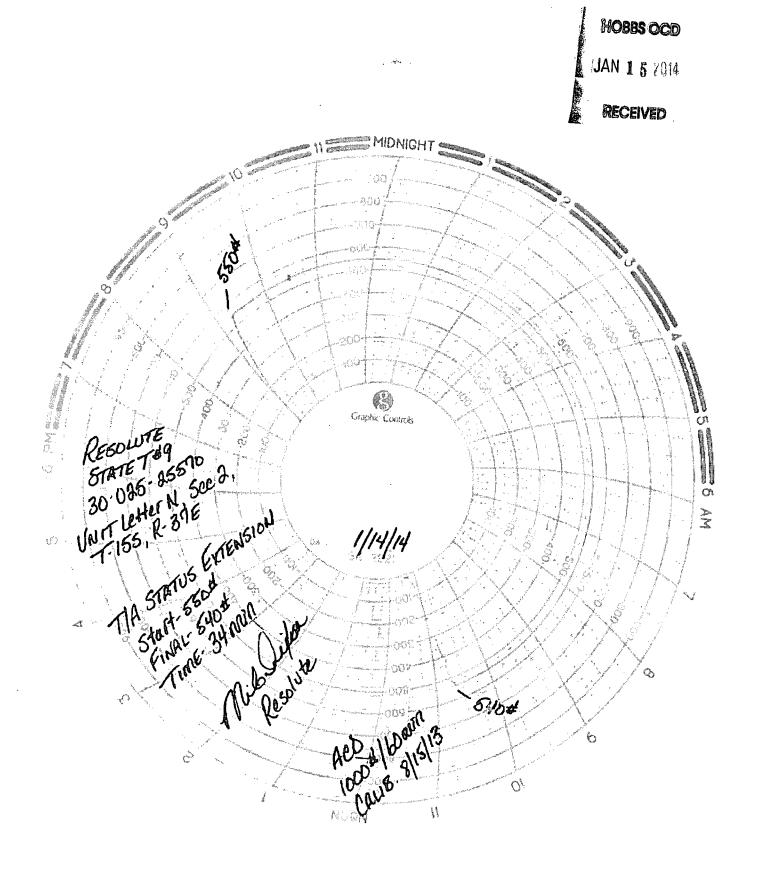

| Submit I Copy To Appropriate District State of New Mexico                                                                                                                                                                       | Farm C 102                                                                                                                                                                                                                     |
|---------------------------------------------------------------------------------------------------------------------------------------------------------------------------------------------------------------------------------|--------------------------------------------------------------------------------------------------------------------------------------------------------------------------------------------------------------------------------|
| Office<br>District - (575) 393-6161                                                                                                                                                                                             | Form C-103<br>Revised August 1, 2011<br>WELL API NO.                                                                                                                                                                           |
| District II == (575) 748-1283                                                                                                                                                                                                   | 30-025-25570                                                                                                                                                                                                                   |
| District III = (575) 746-1265<br>811 S. First St., Artesia, NM 88210<br>District III = (505) 334-6178<br>RECEIVED 220 South St. Francis Dr.                                                                                     | 5. Indicate Type of Leasc<br>STATE FEE                                                                                                                                                                                         |
| 1000 Rio Brazos Rd., Aztec, NM 87410<br><u>District IV</u> (505) 476-3460<br>1220 S. St. Francis Dr., Santa Fe, NM<br>87505                                                                                                     | 6. State Oil & Gas Lease No.                                                                                                                                                                                                   |
| SUNDRY NOTICES AND REPORTS ON WELLS                                                                                                                                                                                             | 7. Lease Name or Unit Agreement Name                                                                                                                                                                                           |
| (DO NOT USE THIS FORM FOR PROPOSALS TO DRILL OR TO DEEPEN OR PLUG BACK TO A<br>DIFFERENT RESERVOIR. USE "APPLICATION FOR PERMIT" (FORM C-101) FOR SUCH<br>PROPOSALS.)                                                           | State "T"                                                                                                                                                                                                                      |
| 1. Type of Well: Oil Well 🖾 Gas Well 🗌 Other                                                                                                                                                                                    | 8. Well Number 9                                                                                                                                                                                                               |
| 2. Name of Operator<br>Resolute Natural Resources Co., LLC                                                                                                                                                                      | 9. OGRID Number<br>295770                                                                                                                                                                                                      |
| 3. Address of Operator<br>1675 Broadway, Ste. 1950, Denver, CO 80202                                                                                                                                                            | 10. Pool name or Wildcat<br>Denton, Devonian                                                                                                                                                                                   |
| 4. Well Location                                                                                                                                                                                                                | 50 four from the west line                                                                                                                                                                                                     |
| Unit Letter N : 350 feet from the south line and 16<br>Section 2 Township 15S Range 37E                                                                                                                                         | <u>NMPM</u> <u>St</u> line                                                                                                                                                                                                     |
| 11. Elevation (Show whether DR, RKB, RT, GR, etc.                                                                                                                                                                               | County                                                                                                                                                                                                                         |
| 3798.8' GL                                                                                                                                                                                                                      |                                                                                                                                                                                                                                |
| 12. Check Appropriate Box to Indicate Nature of Notice,                                                                                                                                                                         | Report or Other Data                                                                                                                                                                                                           |
|                                                                                                                                                                                                                                 | SEQUENT REPORT OF:                                                                                                                                                                                                             |
| PERFORM REMEDIAL WORK PLUG AND ABANDON REMEDIAL WOR                                                                                                                                                                             |                                                                                                                                                                                                                                |
| TEMPORARILY ABANDON 🗍 CHANGE PLANS 🔲 COMMENCE DR                                                                                                                                                                                |                                                                                                                                                                                                                                |
| PULL OR ALTER CASING DIMULTIPLE COMPL CASING/CEMEN                                                                                                                                                                              | T JOB                                                                                                                                                                                                                          |
|                                                                                                                                                                                                                                 |                                                                                                                                                                                                                                |
|                                                                                                                                                                                                                                 | for TA status                                                                                                                                                                                                                  |
| <ol> <li>Describe proposed or completed operations. (Clearly state all pertinent details, an<br/>of starting any proposed work). SEE RULE 19.15.7.14 NMAC. For Multiple Co-<br/>proposed completion or recompletion.</li> </ol> |                                                                                                                                                                                                                                |
| Resolute conducted an MIT on the subject well on January 14                                                                                                                                                                     | 2014 to proceed the contin                                                                                                                                                                                                     |
| TA status. The chart is attached.                                                                                                                                                                                               | , 2014, to preserve the contin                                                                                                                                                                                                 |
|                                                                                                                                                                                                                                 |                                                                                                                                                                                                                                |
|                                                                                                                                                                                                                                 |                                                                                                                                                                                                                                |
|                                                                                                                                                                                                                                 |                                                                                                                                                                                                                                |
| This Approval of Te<br>Abandonment Expir                                                                                                                                                                                        | mporary / /14/2016                                                                                                                                                                                                             |
| Abandonment Expl                                                                                                                                                                                                                |                                                                                                                                                                                                                                |
| and a second                                                                                                                  | د و مادون ها معرف المرد و مادون و مادون و مادون مادون مادون مادون و مادون مادون مادون مادون مادون و مادون م<br>مادون و مادون مادون مادون و مادون و مادون و مادون مادون و مادون و مادون و مادون و مادون مادون و مادون و مادون و |
|                                                                                                                                                                                                                                 |                                                                                                                                                                                                                                |
| Spud Date: Rig Release Date:                                                                                                                                                                                                    |                                                                                                                                                                                                                                |
|                                                                                                                                                                                                                                 |                                                                                                                                                                                                                                |
| hereby certify that the information above is true and complete to the best of my knowledg                                                                                                                                       | e and belief.                                                                                                                                                                                                                  |
| a diama eta                                                                                                                                                                                                                     |                                                                                                                                                                                                                                |
| SIGNATURE CEMERY Glass TITLE Sr. Regulatory Te<br>Sherry Glass Sglass@res                                                                                                                                                       | ChnicianDATE01/14/2014                                                                                                                                                                                                         |
| Sherry Glass@res<br>Sypc or print nameE-mail address:                                                                                                                                                                           | oluteenergy.com 303-573-4886<br>PHONE:                                                                                                                                                                                         |
| Paul Paula That Only                                                                                                                                                                                                            |                                                                                                                                                                                                                                |
| APPROVED BY: Maluy Shown TITLE Compliance                                                                                                                                                                                       | ALLEND DATE 2/20/2014                                                                                                                                                                                                          |
| Conditions of Approval (if any):                                                                                                                                                                                                | Mar - 1 - 1 - 1 - 1 - 1 - 1 - 1 - 1 - 1 -                                                                                                                                                                                      |
| <b>V</b>                                                                                                                                                                                                                        | · •                                                                                                                                                                                                                            |
|                                                                                                                                                                                                                                 |                                                                                                                                                                                                                                |