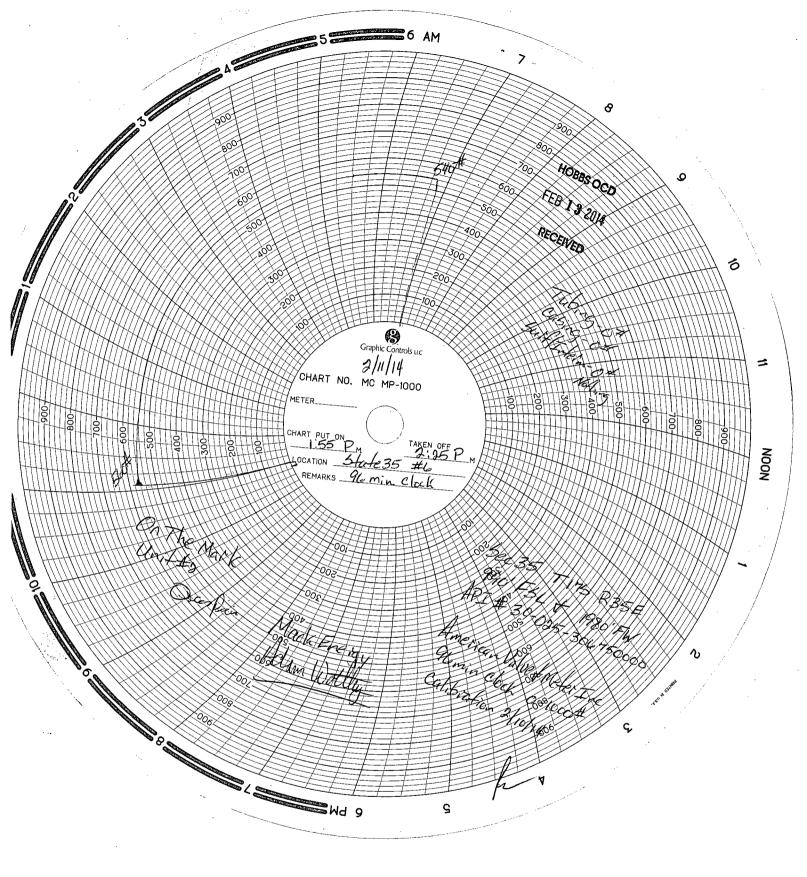

| Submit 1 Copy To Appropriate District                                                                                                                                                                                                                                                                                                     | tate of New Mexico                                                                                                                                                                                                            | Form C-10                                                                                                                                                                                                                                                                                                                                                                                                                                                                                                                                                                                                                                                                                                                                                                                                                                                                                                                                                                                                                                                                                                                                                                                                                                                                                                                                                                                                                                                                                                                                                                                                                                                                                                                                                                                                                                                                                                                                                                                                                                                                                                                      | )3     |
|-------------------------------------------------------------------------------------------------------------------------------------------------------------------------------------------------------------------------------------------------------------------------------------------------------------------------------------------|-------------------------------------------------------------------------------------------------------------------------------------------------------------------------------------------------------------------------------|--------------------------------------------------------------------------------------------------------------------------------------------------------------------------------------------------------------------------------------------------------------------------------------------------------------------------------------------------------------------------------------------------------------------------------------------------------------------------------------------------------------------------------------------------------------------------------------------------------------------------------------------------------------------------------------------------------------------------------------------------------------------------------------------------------------------------------------------------------------------------------------------------------------------------------------------------------------------------------------------------------------------------------------------------------------------------------------------------------------------------------------------------------------------------------------------------------------------------------------------------------------------------------------------------------------------------------------------------------------------------------------------------------------------------------------------------------------------------------------------------------------------------------------------------------------------------------------------------------------------------------------------------------------------------------------------------------------------------------------------------------------------------------------------------------------------------------------------------------------------------------------------------------------------------------------------------------------------------------------------------------------------------------------------------------------------------------------------------------------------------------|--------|
| Office  District 1- (575) 393-6161  1625 N. French Dr.; Hobbs; NM 88240  HOBBS OCH. (505) 748-1283                                                                                                                                                                                                                                        | finerals and Natural Resources                                                                                                                                                                                                | Revised July 18, 2                                                                                                                                                                                                                                                                                                                                                                                                                                                                                                                                                                                                                                                                                                                                                                                                                                                                                                                                                                                                                                                                                                                                                                                                                                                                                                                                                                                                                                                                                                                                                                                                                                                                                                                                                                                                                                                                                                                                                                                                                                                                                                             |        |
| 1625 N. French Dr.; Hobbs, NM 88240 <b>HOBBS OCU</b> , 17                                                                                                                                                                                                                                                                                 | interest and realization resonances                                                                                                                                                                                           | WELL API NO.                                                                                                                                                                                                                                                                                                                                                                                                                                                                                                                                                                                                                                                                                                                                                                                                                                                                                                                                                                                                                                                                                                                                                                                                                                                                                                                                                                                                                                                                                                                                                                                                                                                                                                                                                                                                                                                                                                                                                                                                                                                                                                                   |        |
| District II- (575) 748 1283<br>1301 W. Grand Ave., Artesia, NM 8821 0                                                                                                                                                                                                                                                                     | NSERVATION DIVISION                                                                                                                                                                                                           | 30-025-30675                                                                                                                                                                                                                                                                                                                                                                                                                                                                                                                                                                                                                                                                                                                                                                                                                                                                                                                                                                                                                                                                                                                                                                                                                                                                                                                                                                                                                                                                                                                                                                                                                                                                                                                                                                                                                                                                                                                                                                                                                                                                                                                   |        |
| District III- (505) 334-6178 FFB 1 3 20 22                                                                                                                                                                                                                                                                                                | 0 South St. Francis Dr.                                                                                                                                                                                                       | 5. Indicate Type of Lease  STATE  FEE                                                                                                                                                                                                                                                                                                                                                                                                                                                                                                                                                                                                                                                                                                                                                                                                                                                                                                                                                                                                                                                                                                                                                                                                                                                                                                                                                                                                                                                                                                                                                                                                                                                                                                                                                                                                                                                                                                                                                                                                                                                                                          | 1      |
|                                                                                                                                                                                                                                                                                                                                           | Santa Fe, NM 87505                                                                                                                                                                                                            | 6. State Oil & Gas Lease No.                                                                                                                                                                                                                                                                                                                                                                                                                                                                                                                                                                                                                                                                                                                                                                                                                                                                                                                                                                                                                                                                                                                                                                                                                                                                                                                                                                                                                                                                                                                                                                                                                                                                                                                                                                                                                                                                                                                                                                                                                                                                                                   |        |
| 1220 S. St. Francis Dr., Santa Fe, NM                                                                                                                                                                                                                                                                                                     |                                                                                                                                                                                                                               | K-385                                                                                                                                                                                                                                                                                                                                                                                                                                                                                                                                                                                                                                                                                                                                                                                                                                                                                                                                                                                                                                                                                                                                                                                                                                                                                                                                                                                                                                                                                                                                                                                                                                                                                                                                                                                                                                                                                                                                                                                                                                                                                                                          |        |
| 87505 RECEIVED  SUNDRY NOTICES AND REPORTS ON WELLS                                                                                                                                                                                                                                                                                       |                                                                                                                                                                                                                               | 7. Lease Name or Unit Agreement Name                                                                                                                                                                                                                                                                                                                                                                                                                                                                                                                                                                                                                                                                                                                                                                                                                                                                                                                                                                                                                                                                                                                                                                                                                                                                                                                                                                                                                                                                                                                                                                                                                                                                                                                                                                                                                                                                                                                                                                                                                                                                                           |        |
| (DO NOT USE THIS FORM FOR PROPOSALS TO DRILL OR TO DEEPEN OR PLUG BACK TO A                                                                                                                                                                                                                                                               |                                                                                                                                                                                                                               | 7. Boaso Name of One Agreement Name                                                                                                                                                                                                                                                                                                                                                                                                                                                                                                                                                                                                                                                                                                                                                                                                                                                                                                                                                                                                                                                                                                                                                                                                                                                                                                                                                                                                                                                                                                                                                                                                                                                                                                                                                                                                                                                                                                                                                                                                                                                                                            |        |
| DIFFERENT RESERVOIR, USE "APPLICATION FOR PERMIT" (FORM C-101) FOR SUCH PROPOSALS.)                                                                                                                                                                                                                                                       |                                                                                                                                                                                                                               | State 35                                                                                                                                                                                                                                                                                                                                                                                                                                                                                                                                                                                                                                                                                                                                                                                                                                                                                                                                                                                                                                                                                                                                                                                                                                                                                                                                                                                                                                                                                                                                                                                                                                                                                                                                                                                                                                                                                                                                                                                                                                                                                                                       |        |
| 1. Type of Well: Oil Well Gas Well Other Injection                                                                                                                                                                                                                                                                                        |                                                                                                                                                                                                                               | 8. Well Number 6                                                                                                                                                                                                                                                                                                                                                                                                                                                                                                                                                                                                                                                                                                                                                                                                                                                                                                                                                                                                                                                                                                                                                                                                                                                                                                                                                                                                                                                                                                                                                                                                                                                                                                                                                                                                                                                                                                                                                                                                                                                                                                               |        |
| 2. Name of Operator                                                                                                                                                                                                                                                                                                                       |                                                                                                                                                                                                                               | 9. OGRID Number                                                                                                                                                                                                                                                                                                                                                                                                                                                                                                                                                                                                                                                                                                                                                                                                                                                                                                                                                                                                                                                                                                                                                                                                                                                                                                                                                                                                                                                                                                                                                                                                                                                                                                                                                                                                                                                                                                                                                                                                                                                                                                                |        |
| Mack Energy Corporation                                                                                                                                                                                                                                                                                                                   |                                                                                                                                                                                                                               | 013837                                                                                                                                                                                                                                                                                                                                                                                                                                                                                                                                                                                                                                                                                                                                                                                                                                                                                                                                                                                                                                                                                                                                                                                                                                                                                                                                                                                                                                                                                                                                                                                                                                                                                                                                                                                                                                                                                                                                                                                                                                                                                                                         |        |
| 3. Address of Operator P.O. Box 960 Artesia, NM 88210                                                                                                                                                                                                                                                                                     |                                                                                                                                                                                                                               | 10. Pool Name or Wildcat                                                                                                                                                                                                                                                                                                                                                                                                                                                                                                                                                                                                                                                                                                                                                                                                                                                                                                                                                                                                                                                                                                                                                                                                                                                                                                                                                                                                                                                                                                                                                                                                                                                                                                                                                                                                                                                                                                                                                                                                                                                                                                       |        |
| 4. Well Location                                                                                                                                                                                                                                                                                                                          | 88210                                                                                                                                                                                                                         | Maljamar;Grayburg-San Andres                                                                                                                                                                                                                                                                                                                                                                                                                                                                                                                                                                                                                                                                                                                                                                                                                                                                                                                                                                                                                                                                                                                                                                                                                                                                                                                                                                                                                                                                                                                                                                                                                                                                                                                                                                                                                                                                                                                                                                                                                                                                                                   | -/     |
|                                                                                                                                                                                                                                                                                                                                           | rom the South line and                                                                                                                                                                                                        | 1980 feet from the West line                                                                                                                                                                                                                                                                                                                                                                                                                                                                                                                                                                                                                                                                                                                                                                                                                                                                                                                                                                                                                                                                                                                                                                                                                                                                                                                                                                                                                                                                                                                                                                                                                                                                                                                                                                                                                                                                                                                                                                                                                                                                                                   | . / /  |
| Section 35 Town                                                                                                                                                                                                                                                                                                                           |                                                                                                                                                                                                                               | NMPM County Lea                                                                                                                                                                                                                                                                                                                                                                                                                                                                                                                                                                                                                                                                                                                                                                                                                                                                                                                                                                                                                                                                                                                                                                                                                                                                                                                                                                                                                                                                                                                                                                                                                                                                                                                                                                                                                                                                                                                                                                                                                                                                                                                |        |
| Section                                                                                                                                                                                                                                                                                                                                   | (Show whether DR, RKB, RT, GR etc.                                                                                                                                                                                            |                                                                                                                                                                                                                                                                                                                                                                                                                                                                                                                                                                                                                                                                                                                                                                                                                                                                                                                                                                                                                                                                                                                                                                                                                                                                                                                                                                                                                                                                                                                                                                                                                                                                                                                                                                                                                                                                                                                                                                                                                                                                                                                                | (      |
|                                                                                                                                                                                                                                                                                                                                           | 4130' GR                                                                                                                                                                                                                      |                                                                                                                                                                                                                                                                                                                                                                                                                                                                                                                                                                                                                                                                                                                                                                                                                                                                                                                                                                                                                                                                                                                                                                                                                                                                                                                                                                                                                                                                                                                                                                                                                                                                                                                                                                                                                                                                                                                                                                                                                                                                                                                                | £ (2)  |
|                                                                                                                                                                                                                                                                                                                                           |                                                                                                                                                                                                                               | Harris and the second s |        |
| 12. Check Appropriate Bo                                                                                                                                                                                                                                                                                                                  | ex to Indicate Nature of Notice,                                                                                                                                                                                              | Report or Other Data                                                                                                                                                                                                                                                                                                                                                                                                                                                                                                                                                                                                                                                                                                                                                                                                                                                                                                                                                                                                                                                                                                                                                                                                                                                                                                                                                                                                                                                                                                                                                                                                                                                                                                                                                                                                                                                                                                                                                                                                                                                                                                           |        |
|                                                                                                                                                                                                                                                                                                                                           |                                                                                                                                                                                                                               | -                                                                                                                                                                                                                                                                                                                                                                                                                                                                                                                                                                                                                                                                                                                                                                                                                                                                                                                                                                                                                                                                                                                                                                                                                                                                                                                                                                                                                                                                                                                                                                                                                                                                                                                                                                                                                                                                                                                                                                                                                                                                                                                              |        |
| NOTICE OF INTENTION TO                                                                                                                                                                                                                                                                                                                    |                                                                                                                                                                                                                               | BSEQUENT REPORT OF: RK                                                                                                                                                                                                                                                                                                                                                                                                                                                                                                                                                                                                                                                                                                                                                                                                                                                                                                                                                                                                                                                                                                                                                                                                                                                                                                                                                                                                                                                                                                                                                                                                                                                                                                                                                                                                                                                                                                                                                                                                                                                                                                         | 7      |
| PERFORM REMEDIAL WORK PLUG AND AB TEMPORARILY ABANDON CHANGE PLAI                                                                                                                                                                                                                                                                         |                                                                                                                                                                                                                               | <u> </u>                                                                                                                                                                                                                                                                                                                                                                                                                                                                                                                                                                                                                                                                                                                                                                                                                                                                                                                                                                                                                                                                                                                                                                                                                                                                                                                                                                                                                                                                                                                                                                                                                                                                                                                                                                                                                                                                                                                                                                                                                                                                                                                       | _ <br> |
| PULL OR ALTER CASING MULTIPLE CO                                                                                                                                                                                                                                                                                                          | _ (                                                                                                                                                                                                                           | <u> </u>                                                                                                                                                                                                                                                                                                                                                                                                                                                                                                                                                                                                                                                                                                                                                                                                                                                                                                                                                                                                                                                                                                                                                                                                                                                                                                                                                                                                                                                                                                                                                                                                                                                                                                                                                                                                                                                                                                                                                                                                                                                                                                                       | ٦      |
| DOWNHOLE COMMINGLE                                                                                                                                                                                                                                                                                                                        | 9,101,101,01                                                                                                                                                                                                                  |                                                                                                                                                                                                                                                                                                                                                                                                                                                                                                                                                                                                                                                                                                                                                                                                                                                                                                                                                                                                                                                                                                                                                                                                                                                                                                                                                                                                                                                                                                                                                                                                                                                                                                                                                                                                                                                                                                                                                                                                                                                                                                                                |        |
| CLOSED-LOOP SYSTEM                                                                                                                                                                                                                                                                                                                        |                                                                                                                                                                                                                               | OIT T4                                                                                                                                                                                                                                                                                                                                                                                                                                                                                                                                                                                                                                                                                                                                                                                                                                                                                                                                                                                                                                                                                                                                                                                                                                                                                                                                                                                                                                                                                                                                                                                                                                                                                                                                                                                                                                                                                                                                                                                                                                                                                                                         | _      |
| OTHER:                                                                                                                                                                                                                                                                                                                                    | ☐ OTHER:                                                                                                                                                                                                                      | CIT Test                                                                                                                                                                                                                                                                                                                                                                                                                                                                                                                                                                                                                                                                                                                                                                                                                                                                                                                                                                                                                                                                                                                                                                                                                                                                                                                                                                                                                                                                                                                                                                                                                                                                                                                                                                                                                                                                                                                                                                                                                                                                                                                       | 1      |
|                                                                                                                                                                                                                                                                                                                                           |                                                                                                                                                                                                                               | d give nortings t datag including estimated s                                                                                                                                                                                                                                                                                                                                                                                                                                                                                                                                                                                                                                                                                                                                                                                                                                                                                                                                                                                                                                                                                                                                                                                                                                                                                                                                                                                                                                                                                                                                                                                                                                                                                                                                                                                                                                                                                                                                                                                                                                                                                  | loto   |
| 13. Describe proposed or completed operations.                                                                                                                                                                                                                                                                                            | (Clearly state all pertinent details, an                                                                                                                                                                                      |                                                                                                                                                                                                                                                                                                                                                                                                                                                                                                                                                                                                                                                                                                                                                                                                                                                                                                                                                                                                                                                                                                                                                                                                                                                                                                                                                                                                                                                                                                                                                                                                                                                                                                                                                                                                                                                                                                                                                                                                                                                                                                                                |        |
|                                                                                                                                                                                                                                                                                                                                           | (Clearly state all pertinent details, an                                                                                                                                                                                      |                                                                                                                                                                                                                                                                                                                                                                                                                                                                                                                                                                                                                                                                                                                                                                                                                                                                                                                                                                                                                                                                                                                                                                                                                                                                                                                                                                                                                                                                                                                                                                                                                                                                                                                                                                                                                                                                                                                                                                                                                                                                                                                                |        |
| 13. Describe proposed or completed operations. of starting any proposed work). SEE RULE 19.1:                                                                                                                                                                                                                                             | (Clearly state all pertinent details, an 5.7.14 NMAC. For Multiple Completion                                                                                                                                                 | ns: Attach wellbore diagram of proposed comple                                                                                                                                                                                                                                                                                                                                                                                                                                                                                                                                                                                                                                                                                                                                                                                                                                                                                                                                                                                                                                                                                                                                                                                                                                                                                                                                                                                                                                                                                                                                                                                                                                                                                                                                                                                                                                                                                                                                                                                                                                                                                 | tion   |
| 13. Describe proposed or completed operations. of starting any proposed work). SEE RULE 19.1. or recompletion.                                                                                                                                                                                                                            | (Clearly state all pertinent details, an 5.7.14 NMAC. For Multiple Completion                                                                                                                                                 | ns: Attach wellbore diagram of proposed comple                                                                                                                                                                                                                                                                                                                                                                                                                                                                                                                                                                                                                                                                                                                                                                                                                                                                                                                                                                                                                                                                                                                                                                                                                                                                                                                                                                                                                                                                                                                                                                                                                                                                                                                                                                                                                                                                                                                                                                                                                                                                                 | tion   |
| 13. Describe proposed or completed operations. of starting any proposed work). SEE RULE 19.1. or recompletion. On February 11, 2014, Mack Energy Corporation                                                                                                                                                                              | (Clearly state all pertinent details, an 5.7.14 NMAC. For Multiple Completion                                                                                                                                                 | ns: Attach wellbore diagram of proposed comple                                                                                                                                                                                                                                                                                                                                                                                                                                                                                                                                                                                                                                                                                                                                                                                                                                                                                                                                                                                                                                                                                                                                                                                                                                                                                                                                                                                                                                                                                                                                                                                                                                                                                                                                                                                                                                                                                                                                                                                                                                                                                 | tion   |
| 13. Describe proposed or completed operations. of starting any proposed work). SEE RULE 19.1. or recompletion. On February 11, 2014, Mack Energy Corporation                                                                                                                                                                              | (Clearly state all pertinent details, an 5.7.14 NMAC. For Multiple Completion                                                                                                                                                 | ns: Attach wellbore diagram of proposed comple                                                                                                                                                                                                                                                                                                                                                                                                                                                                                                                                                                                                                                                                                                                                                                                                                                                                                                                                                                                                                                                                                                                                                                                                                                                                                                                                                                                                                                                                                                                                                                                                                                                                                                                                                                                                                                                                                                                                                                                                                                                                                 | tion   |
| 13. Describe proposed or completed operations. of starting any proposed work). SEE RULE 19.1. or recompletion. On February 11, 2014, Mack Energy Corporation                                                                                                                                                                              | (Clearly state all pertinent details, an 5.7.14 NMAC. For Multiple Completion                                                                                                                                                 | ns: Attach wellbore diagram of proposed comple                                                                                                                                                                                                                                                                                                                                                                                                                                                                                                                                                                                                                                                                                                                                                                                                                                                                                                                                                                                                                                                                                                                                                                                                                                                                                                                                                                                                                                                                                                                                                                                                                                                                                                                                                                                                                                                                                                                                                                                                                                                                                 | tion   |
| 13. Describe proposed or completed operations. of starting any proposed work). SEE RULE 19.1. or recompletion. On February 11, 2014, Mack Energy Corporation                                                                                                                                                                              | (Clearly state all pertinent details, an 5.7.14 NMAC. For Multiple Completion                                                                                                                                                 | ns: Attach wellbore diagram of proposed comple                                                                                                                                                                                                                                                                                                                                                                                                                                                                                                                                                                                                                                                                                                                                                                                                                                                                                                                                                                                                                                                                                                                                                                                                                                                                                                                                                                                                                                                                                                                                                                                                                                                                                                                                                                                                                                                                                                                                                                                                                                                                                 | tion   |
| 13. Describe proposed or completed operations. of starting any proposed work). SEE RULE 19.1. or recompletion. On February 11, 2014, Mack Energy Corporation                                                                                                                                                                              | (Clearly state all pertinent details, an 5.7.14 NMAC. For Multiple Completion                                                                                                                                                 | ns: Attach wellbore diagram of proposed comple                                                                                                                                                                                                                                                                                                                                                                                                                                                                                                                                                                                                                                                                                                                                                                                                                                                                                                                                                                                                                                                                                                                                                                                                                                                                                                                                                                                                                                                                                                                                                                                                                                                                                                                                                                                                                                                                                                                                                                                                                                                                                 | tion   |
| 13. Describe proposed or completed operations. of starting any proposed work). SEE RULE 19.1: or recompletion. On February 11, 2014, Mack Energy Corporation attached chart.                                                                                                                                                              | (Clearly state all pertinent details, an 5.7.14 NMAC. For Multiple Completion                                                                                                                                                 | ns: Attach wellbore diagram of proposed comple                                                                                                                                                                                                                                                                                                                                                                                                                                                                                                                                                                                                                                                                                                                                                                                                                                                                                                                                                                                                                                                                                                                                                                                                                                                                                                                                                                                                                                                                                                                                                                                                                                                                                                                                                                                                                                                                                                                                                                                                                                                                                 | tion   |
| 13. Describe proposed or completed operations. of starting any proposed work). SEE RULE 19.1: or recompletion. On February 11, 2014, Mack Energy Corporation attached chart.                                                                                                                                                              | (Clearly state all pertinent details, an 5.7.14 NMAC. For Multiple Completion                                                                                                                                                 | ns: Attach wellbore diagram of proposed comple                                                                                                                                                                                                                                                                                                                                                                                                                                                                                                                                                                                                                                                                                                                                                                                                                                                                                                                                                                                                                                                                                                                                                                                                                                                                                                                                                                                                                                                                                                                                                                                                                                                                                                                                                                                                                                                                                                                                                                                                                                                                                 | tion   |
| 13. Describe proposed or completed operations. of starting any proposed work). SEE RULE 19.1: or recompletion. On February 11, 2014, Mack Energy Corporation attached chart.                                                                                                                                                              | (Clearly state all pertinent details, an 5.7.14 NMAC. For Multiple Completion                                                                                                                                                 | ns: Attach wellbore diagram of proposed comple                                                                                                                                                                                                                                                                                                                                                                                                                                                                                                                                                                                                                                                                                                                                                                                                                                                                                                                                                                                                                                                                                                                                                                                                                                                                                                                                                                                                                                                                                                                                                                                                                                                                                                                                                                                                                                                                                                                                                                                                                                                                                 | tion   |
| 13. Describe proposed or completed operations. of starting any proposed work). SEE RULE 19.1: or recompletion. On February 11, 2014, Mack Energy Corporation attached chart.                                                                                                                                                              | (Clearly state all pertinent details, an 5.7.14 NMAC. For Multiple Completion                                                                                                                                                 | ns: Attach wellbore diagram of proposed comple                                                                                                                                                                                                                                                                                                                                                                                                                                                                                                                                                                                                                                                                                                                                                                                                                                                                                                                                                                                                                                                                                                                                                                                                                                                                                                                                                                                                                                                                                                                                                                                                                                                                                                                                                                                                                                                                                                                                                                                                                                                                                 | tion   |
| 13. Describe proposed or completed operations. of starting any proposed work). SEE RULE 19.1: or recompletion.  On February 11, 2014, Mack Energy Corporation attached chart.                                                                                                                                                             | (Clearly state all pertinent details, an 5.7.14 NMAC. For Multiple Completion performed a scheduled MIT test on                                                                                                               | ns: Attach wellbore diagram of proposed comple                                                                                                                                                                                                                                                                                                                                                                                                                                                                                                                                                                                                                                                                                                                                                                                                                                                                                                                                                                                                                                                                                                                                                                                                                                                                                                                                                                                                                                                                                                                                                                                                                                                                                                                                                                                                                                                                                                                                                                                                                                                                                 | tion   |
| 13. Describe proposed or completed operations. of starting any proposed work). SEE RULE 19.1: or recompletion. On February 11, 2014, Mack Energy Corporation attached chart.                                                                                                                                                              | (Clearly state all pertinent details, an 5.7.14 NMAC. For Multiple Completion                                                                                                                                                 | ns: Attach wellbore diagram of proposed comple                                                                                                                                                                                                                                                                                                                                                                                                                                                                                                                                                                                                                                                                                                                                                                                                                                                                                                                                                                                                                                                                                                                                                                                                                                                                                                                                                                                                                                                                                                                                                                                                                                                                                                                                                                                                                                                                                                                                                                                                                                                                                 | tion   |
| 13. Describe proposed or completed operations. of starting any proposed work). SEE RULE 19.1: or recompletion.  On February 11, 2014, Mack Energy Corporation attached chart.                                                                                                                                                             | (Clearly state all pertinent details, an 5.7.14 NMAC. For Multiple Completion performed a scheduled MIT test on                                                                                                               | ns: Attach wellbore diagram of proposed comple                                                                                                                                                                                                                                                                                                                                                                                                                                                                                                                                                                                                                                                                                                                                                                                                                                                                                                                                                                                                                                                                                                                                                                                                                                                                                                                                                                                                                                                                                                                                                                                                                                                                                                                                                                                                                                                                                                                                                                                                                                                                                 | tion   |
| 13. Describe proposed or completed operations. of starting any proposed work). SEE RULE 19.1: or recompletion.  On February 11, 2014, Mack Energy Corporation attached chart.                                                                                                                                                             | (Clearly state all pertinent details, an 5.7.14 NMAC. For Multiple Completion performed a scheduled MIT test on Rig Release Date:                                                                                             | the above mentioned well. please see the                                                                                                                                                                                                                                                                                                                                                                                                                                                                                                                                                                                                                                                                                                                                                                                                                                                                                                                                                                                                                                                                                                                                                                                                                                                                                                                                                                                                                                                                                                                                                                                                                                                                                                                                                                                                                                                                                                                                                                                                                                                                                       | tion   |
| 13. Describe proposed or completed operations. of starting any proposed work). SEE RULE 19.1: Off recompletion.  On February 11, 2014, Mack Energy Corporation attached chart.  Spud Date:  I hereby certify that the information above is true slid                                                                                      | (Clearly state all pertinent details, an 5.7.14 NMAC. For Multiple Completion performed a scheduled MIT test on Rig Release Date:                                                                                             | the above mentioned well. please see the                                                                                                                                                                                                                                                                                                                                                                                                                                                                                                                                                                                                                                                                                                                                                                                                                                                                                                                                                                                                                                                                                                                                                                                                                                                                                                                                                                                                                                                                                                                                                                                                                                                                                                                                                                                                                                                                                                                                                                                                                                                                                       | tion   |
| 13. Describe proposed or completed operations. of starting any proposed work). SEE RULE 19.1: Off recompletion.  On February 11, 2014, Mack Energy Corporation attached chart.  Spud Date:  I hereby certify that the information above is true slid.                                                                                     | (Clearly state all pertinent details, an 5.7.14 NMAC. For Multiple Completion performed a scheduled MIT test on Rig Release Date:                                                                                             | the above mentioned well. please see the                                                                                                                                                                                                                                                                                                                                                                                                                                                                                                                                                                                                                                                                                                                                                                                                                                                                                                                                                                                                                                                                                                                                                                                                                                                                                                                                                                                                                                                                                                                                                                                                                                                                                                                                                                                                                                                                                                                                                                                                                                                                                       | tion   |
| 13. Describe proposed or completed operations. of starting any proposed work). SEE RULE 19.1: Off recompletion.  On February 11, 2014, Mack Energy Corporation attached chart.  Spud Date:  I hereby certify that the information above is true slid                                                                                      | (Clearly state all pertinent details, an 5.7.14 NMAC. For Multiple Completion performed a scheduled MIT test on Rig Release Date:                                                                                             | the above mentioned well. please see the                                                                                                                                                                                                                                                                                                                                                                                                                                                                                                                                                                                                                                                                                                                                                                                                                                                                                                                                                                                                                                                                                                                                                                                                                                                                                                                                                                                                                                                                                                                                                                                                                                                                                                                                                                                                                                                                                                                                                                                                                                                                                       | tion   |
| 13. Describe proposed or completed operations. of starting any proposed work). SEE RULE 19.1: OF recompletion.  On February 11, 2014, Mack Energy Corporation attached chart.  Spud Date:  I hereby certify that the information above is true slid.  SIGNATURE Juny W. Shere W.                                                          | (Clearly state all pertinent details, an 5.7.14 NMAC. For Multiple Completion performed a scheduled MIT test on Rig Release Date:                                                                                             | the above mentioned well. please see the see and belief.                                                                                                                                                                                                                                                                                                                                                                                                                                                                                                                                                                                                                                                                                                                                                                                                                                                                                                                                                                                                                                                                                                                                                                                                                                                                                                                                                                                                                                                                                                                                                                                                                                                                                                                                                                                                                                                                                                                                                                                                                                                                       | tion   |
| 13. Describe proposed or completed operations. of starting any proposed work). SEE RULE 19.1: Off recompletion.  On February 11, 2014, Mack Energy Corporation attached chart.  Spud Date:  I hereby certify that the information above is true slid.                                                                                     | (Clearly state all pertinent details, an 5.7.14 NMAC. For Multiple Completion performed a scheduled MIT test on Rig Release Date:  complete to the best of my knowledges.                                                     | the above mentioned well. please see the see and belief.                                                                                                                                                                                                                                                                                                                                                                                                                                                                                                                                                                                                                                                                                                                                                                                                                                                                                                                                                                                                                                                                                                                                                                                                                                                                                                                                                                                                                                                                                                                                                                                                                                                                                                                                                                                                                                                                                                                                                                                                                                                                       | tion   |
| 13. Describe proposed or completed operations. of starting any proposed work). SEE RULE 19.1: OF recompletion.  On February 11, 2014, Mack Energy Corporation attached chart.  Spud Date:  I hereby certify that the information above is true slid  SIGNATURE Ling W. Sherrell  Type or print name Jerry W. Sherrell  For State Use Only | (Clearly state all pertinent details, an 5.7.14 NMAC. For Multiple Completion performed a scheduled MIT test on Rig Release Date:  complete to the best of my knowledg  TITLE Production Clerk  E-mail address: jerrys@mec.co | the above mentioned well. please see the please see | tion   |
| 13. Describe proposed or completed operations. of starting any proposed work). SEE RULE 19.1: OF recompletion.  On February 11, 2014, Mack Energy Corporation attached chart.  Spud Date:  I hereby certify that the information above is true slid  SIGNATURE Ling W. Sherrell  Type or print name Jerry W. Sherrell  For State Use Only | (Clearly state all pertinent details, an 5.7.14 NMAC. For Multiple Completion performed a scheduled MIT test on Rig Release Date:  complete to the best of my knowledg  TITLE Production Clerk  E-mail address: jerrys@mec.co | the above mentioned well. please see the see and belief.                                                                                                                                                                                                                                                                                                                                                                                                                                                                                                                                                                                                                                                                                                                                                                                                                                                                                                                                                                                                                                                                                                                                                                                                                                                                                                                                                                                                                                                                                                                                                                                                                                                                                                                                                                                                                                                                                                                                                                                                                                                                       | tion   |
| 13. Describe proposed or completed operations. of starting any proposed work). SEE RULE 19.1: OF recompletion.  On February 11, 2014, Mack Energy Corporation attached chart.  Spud Date:  I hereby certify that the information above is true slid  SIGNATURE Ling W. Sherrell  Type or print name Jerry W. Sherrell  For State Use Only | (Clearly state all pertinent details, an 5.7.14 NMAC. For Multiple Completion performed a scheduled MIT test on Rig Release Date:  complete to the best of my knowledg  TITLE Production Clerk  E-mail address: jerrys@mec.co | the above mentioned well. please see the please see | tion   |
| 13. Describe proposed or completed operations. of starting any proposed work). SEE RULE 19.1: OF recompletion.  On February 11, 2014, Mack Energy Corporation attached chart.  Spud Date:  I hereby certify that the information above is true slid  SIGNATURE Ling W. Sherrell  Type or print name Jerry W. Sherrell  For State Use Only | (Clearly state all pertinent details, an 5.7.14 NMAC. For Multiple Completion performed a scheduled MIT test on Rig Release Date:  complete to the best of my knowledg  TITLE Production Clerk  E-mail address: jerrys@mec.co | the above mentioned well. please see the please see | tion   |
| 13. Describe proposed or completed operations. of starting any proposed work). SEE RULE 19.1: OF recompletion.  On February 11, 2014, Mack Energy Corporation attached chart.  Spud Date:  I hereby certify that the information above is true slid  SIGNATURE Ling W. Sherrell  Type or print name Jerry W. Sherrell  For State Use Only | (Clearly state all pertinent details, an 5.7.14 NMAC. For Multiple Completion performed a scheduled MIT test on Rig Release Date:  complete to the best of my knowledges.                                                     | the above mentioned well. please see the please see | tion   |
| 13. Describe proposed or completed operations. of starting any proposed work). SEE RULE 19.1: OF recompletion.  On February 11, 2014, Mack Energy Corporation attached chart.  Spud Date:  I hereby certify that the information above is true slid  SIGNATURE Ling W. Sherrell  Type or print name Jerry W. Sherrell  For State Use Only | (Clearly state all pertinent details, an 5.7.14 NMAC. For Multiple Completion performed a scheduled MIT test on Rig Release Date:  complete to the best of my knowledg  TITLE Production Clerk  E-mail address: jerrys@mec.co | the above mentioned well. please see the please see | tion   |