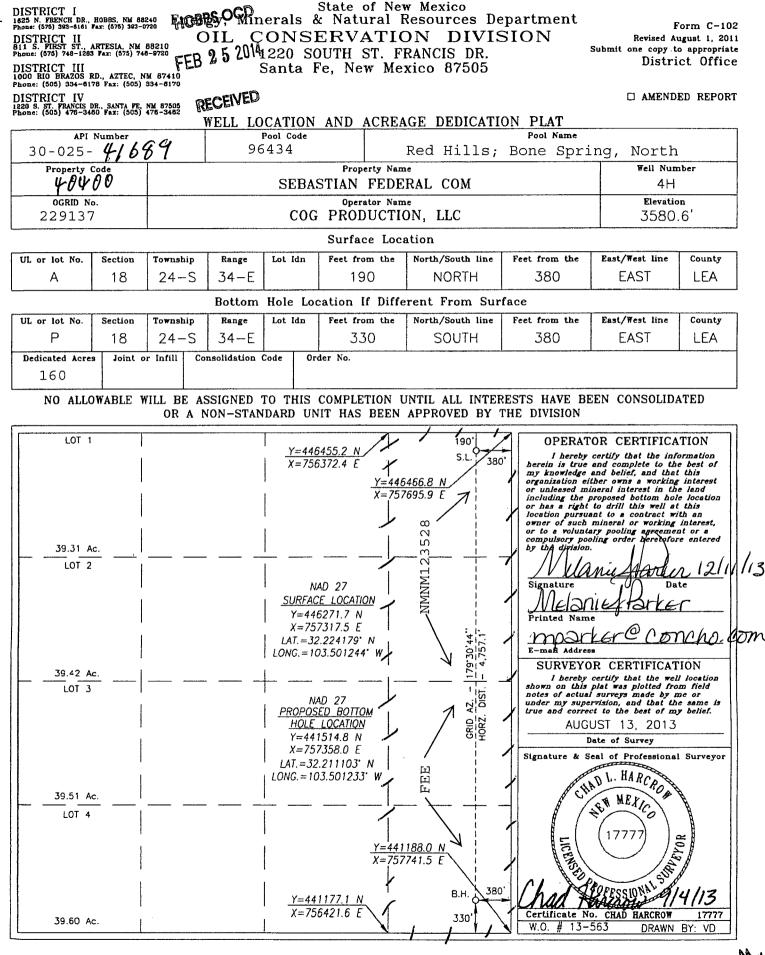

FEB 27 2010

.M.

Surface Use Plan COG Operating LLC Sebastian Federal Com #4H SHL: 190' FNL & 380' FEL UL A Section 18, T24S, R34E BHL: 330' FSL & 380' FEL UL P Section 18, T24S, R34E Lea County, New Mexico