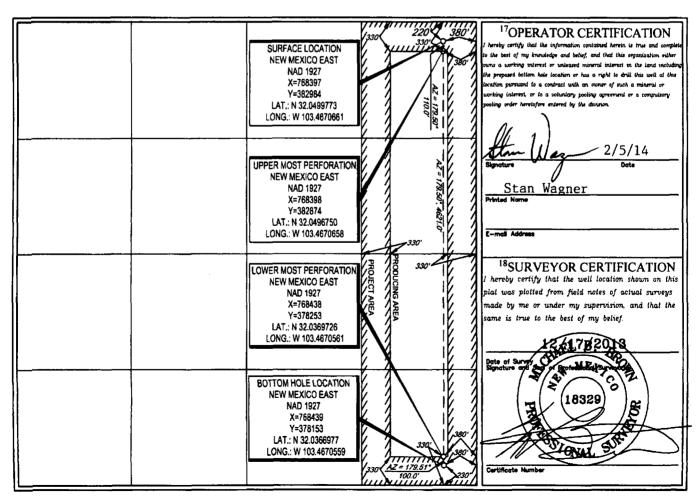

WELL LOCATION AND ACREAGE DEDICATION PLAT

| <sup>1</sup> API Numbe | ,,,                       | <sup>2</sup> Pool Code | <sup>3</sup> Pool Name         |                        |  |  |  |
|------------------------|---------------------------|------------------------|--------------------------------|------------------------|--|--|--|
| 30-025- 4              | 1649                      | 97900                  | Red Hills; Upper Bone Spring S | Shale                  |  |  |  |
| Property Code          | <b>V</b>                  | <sup>5</sup> P:        | <sup>6</sup> Well Number       |                        |  |  |  |
|                        |                           | #1H                    |                                |                        |  |  |  |
| 'OGRID No.             |                           | 10                     | perator Name                   | <sup>9</sup> Elevation |  |  |  |
| 7377                   | EOG RESOURCES, INC. 3312' |                        |                                |                        |  |  |  |

<sup>10</sup>Surface Location

| UL or lot no. | Section | Township | Range | Lot Ida | Feet from the | North/South line | Feet from the | East/West line | County |
|---------------|---------|----------|-------|---------|---------------|------------------|---------------|----------------|--------|
| A             | 16      | 26-S     | 34-E  | -       | 220'          | NORTH            | 380'          | EAST           | LEA    |

| UL or lot no.      | Section<br>16                                                  | Township<br>26-S | Range<br>34-E | Lot Idn | Feet from the 230' | North/South line | Feet from the 380' | East/West line<br>EAST | LEA County |
|--------------------|----------------------------------------------------------------|------------------|---------------|---------|--------------------|------------------|--------------------|------------------------|------------|
| 12 Dedicated Acres | <sup>13</sup> Joint or Infill <sup>14</sup> Consolidation Code |                  | 15Orde        | er No.  |                    |                  |                    |                        |            |
| 160                | <u> </u>                                                       |                  |               |         |                    |                  |                    |                        |            |