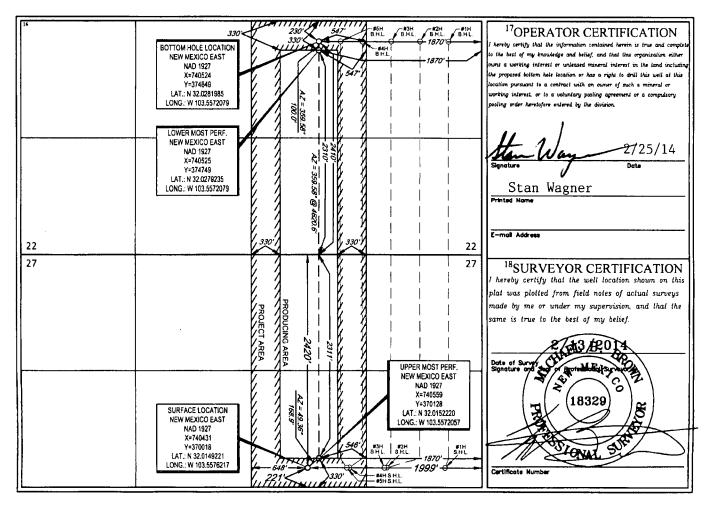

AMENDED REPORT

Sante Fe, NM 87505

|                              |                        | W                          | ELL LO          | CATION                 | AND ACRE                  | EAGE DEDICA                        | ATION PLAT    | [              |                          |  |
|------------------------------|------------------------|----------------------------|-----------------|------------------------|---------------------------|------------------------------------|---------------|----------------|--------------------------|--|
|                              | API Number             | r                          |                 | <sup>2</sup> Pool Code | , T.,                     | <sup>3</sup> Pool Name             |               |                |                          |  |
| 30-025- <b>4</b>             |                        | 16081                      | 97900           |                        | Re                        | Red Hills; Upper Bone Spring Shale |               |                |                          |  |
| <sup>4</sup> Property Code   |                        | <sup>5</sup> Property Name |                 |                        |                           |                                    |               |                | <sup>6</sup> Well Number |  |
| 39814                        |                        | OPHELIA 27                 |                 |                        |                           |                                    |               |                | #6H                      |  |
| <sup>7</sup> OGRID №.        |                        | Operator Name              |                 |                        |                           |                                    |               |                | Elevation                |  |
| 7377                         |                        | EOG RESOURCES, INC.        |                 |                        |                           |                                    |               | 3              | 3278'                    |  |
|                              |                        |                            |                 |                        | <sup>10</sup> Surface Loc | cation                             |               | •              |                          |  |
| UL or lot no.                | Section                | Township                   | Range           | Lot ldin               | Feet from the             | North/South line                   | Feet from the | East/West line | County                   |  |
| G                            | 27                     | 26-S                       | 33-E            | _                      | 2420'                     | NORTH                              | 1999'         | EAST           | LEA                      |  |
|                              |                        | T =                        |                 |                        |                           | N 46 4 1 1                         |               |                |                          |  |
| UL or lot no.                |                        | Township                   | Range           | Lot Idn                | Feet from the             | North/South line                   | Feet from the | East/West line | County                   |  |
| J                            | 22                     | 26-S                       | 33–E            | -                      | 2410'                     | SOUTH                              | 1870'         | EAST           | LEA                      |  |
| <sup>2</sup> Dedicated Acres | <sup>13</sup> Joint or | Infill 14Co                | nsolidation Cod | e <sup>15</sup> Order  | No.                       |                                    |               |                |                          |  |