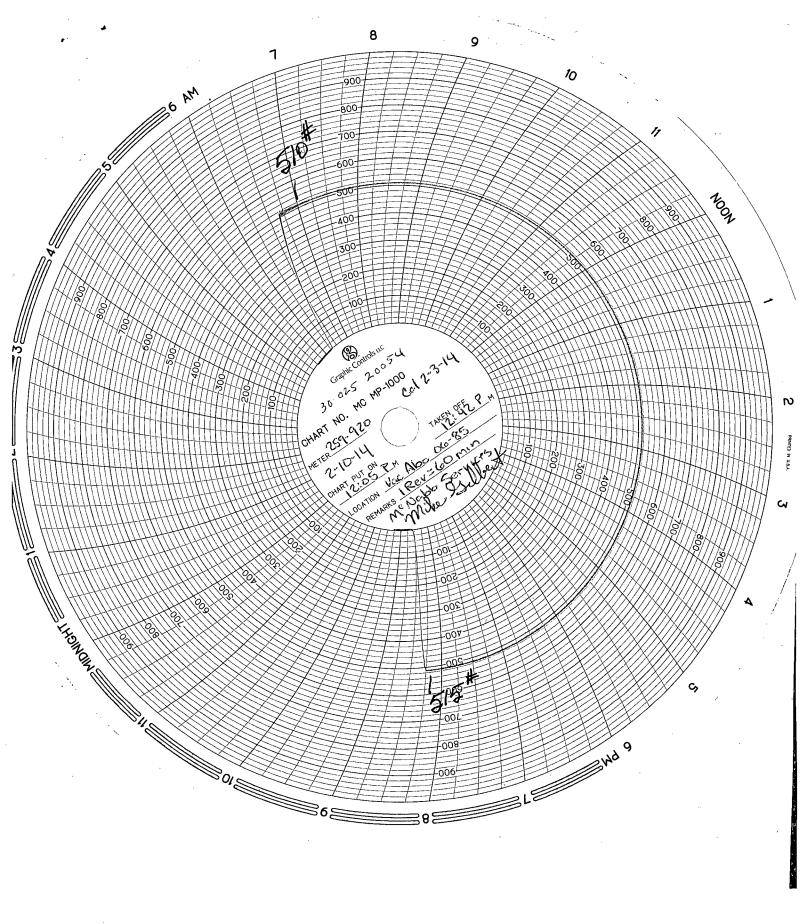

| Submit 1 Copy To Appropriate District Office                                                                                                                                                                                                                                                | State of New Mexico                                        | Form C-103 Revised August,1, 2011                             |
|---------------------------------------------------------------------------------------------------------------------------------------------------------------------------------------------------------------------------------------------------------------------------------------------|------------------------------------------------------------|---------------------------------------------------------------|
| Office District I – (575) 393-6161 HOBBS OCD, Minerals and Natural Resources HOBBS OCD, Minerals and Natural Resources                                                                                                                                                                      |                                                            | WELL API NO. / 30-025-20054                                   |
| District II – (575) 748-1283 811 S. First St., Artesia, NM 88210 District III – (505) 334-6178 FEB 2 6 2014 220 South St. Francis Dr.                                                                                                                                                       |                                                            | 5. Indicate Type of Lease                                     |
| 1000 Rio Brazos Rd., Aztec, NM 87410<br><u>District IV</u> – (505) 476-3460                                                                                                                                                                                                                 | Santa Fe, NM 87505                                         | STATE X FEE 6. State Oil & Gas Lease No.                      |
| 1220 S. St. Francis Dr., Santa Fe, NM RECEIVED                                                                                                                                                                                                                                              |                                                            |                                                               |
| SUNDRY NOTICES AND (DO NOT USE THIS FORM FOR PROPOSALS TO DI DIFFERENT RESERVOIR. USE "APPLICATION FO PROPOSALS.)                                                                                                                                                                           | RILL OR TO DEEPEN OR PLUG BACK TO A                        | 7. Lease Name or Unit Agreement Name Vacuum Abo Unit Tract 06 |
| 1. Type of Well: Oil Well Gas Well Wher Injection Well                                                                                                                                                                                                                                      |                                                            | 8. Well Number 85                                             |
| 2. Name of Operator ConocoPhillips Company                                                                                                                                                                                                                                                  |                                                            | 9. OGRID Number 217817                                        |
| 3. Address of Operator P. O. Box 51810<br>Midland, TX 79710                                                                                                                                                                                                                                 |                                                            | 10. Pool name or Wildcat Vacuum; Abo Reef                     |
| 4. Well Location                                                                                                                                                                                                                                                                            |                                                            |                                                               |
| Unit Letter C : 380 Section 35                                                                                                                                                                                                                                                              | feet from the North line and 165<br>Township 17S Range 35E | NMPM County Lea /                                             |
|                                                                                                                                                                                                                                                                                             | ration (Show whether DR, RKB, RT, GR, etc.                 |                                                               |
|                                                                                                                                                                                                                                                                                             |                                                            |                                                               |
| 12. Check Appropriate Box to Indicate Nature of Notice, Report or Other Data                                                                                                                                                                                                                |                                                            |                                                               |
| NOTICE OF INTENTION TO: SUBSEQUENT REPORT OF:                                                                                                                                                                                                                                               |                                                            |                                                               |
| —                                                                                                                                                                                                                                                                                           | ND ABANDON   REMEDIAL WORE E PLANS   COMMENCE DR           | <del></del>                                                   |
|                                                                                                                                                                                                                                                                                             | PLE COMPL CASING/CEMEN                                     |                                                               |
| DOWNHOLE COMMINGLE                                                                                                                                                                                                                                                                          |                                                            |                                                               |
| OTHER:                                                                                                                                                                                                                                                                                      | ☐ OTHER: MIT                                               | X                                                             |
| 13. Describe proposed or completed operations. (Clearly state all pertinent details, and give pertinent dates, including estimated date of starting any proposed work). SEE RULE 19.15.7.14 NMAC. For Multiple Completions: Attach wellbore diagram of proposed completion or recompletion. |                                                            |                                                               |
| This is to submit the MIT ran to 500#/60 mins - test good. Chart attached                                                                                                                                                                                                                   |                                                            |                                                               |
|                                                                                                                                                                                                                                                                                             |                                                            |                                                               |
|                                                                                                                                                                                                                                                                                             |                                                            |                                                               |
|                                                                                                                                                                                                                                                                                             |                                                            | ,                                                             |
|                                                                                                                                                                                                                                                                                             |                                                            |                                                               |
|                                                                                                                                                                                                                                                                                             |                                                            |                                                               |
|                                                                                                                                                                                                                                                                                             |                                                            |                                                               |
|                                                                                                                                                                                                                                                                                             |                                                            |                                                               |
| Spud Date:                                                                                                                                                                                                                                                                                  | Rig Release Date:                                          |                                                               |
|                                                                                                                                                                                                                                                                                             |                                                            |                                                               |
| I hereby certify that the information above is tr                                                                                                                                                                                                                                           | rue and complete to the best of my knowledg                | ge and belief.                                                |
|                                                                                                                                                                                                                                                                                             |                                                            |                                                               |
| SIGNATURE TANKERY                                                                                                                                                                                                                                                                           | TITLE Staff Regulatory Technici                            | anDATE_02/24/2014                                             |
| Type or print name Rhonda Rogers  For State Use Only                                                                                                                                                                                                                                        | E-mail address: rogerrs@conoco                             | phillips.com PHONE: (432)688-9174                             |
| APPROVED BY:                                                                                                                                                                                                                                                                                | Accepted for Record Only                                   | DATE_ ·                                                       |
| Conditions of Approval (if any):                                                                                                                                                                                                                                                            | MSS 3/3/2014                                               | 300 m 9014                                                    |
|                                                                                                                                                                                                                                                                                             | •                                                          | MAR 0 3 2014                                                  |