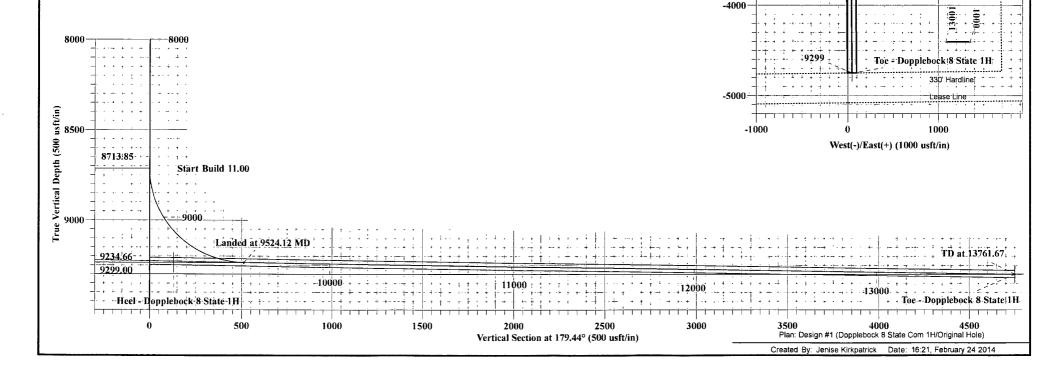

Maximum TVD in lateral: 9,299 ft

WELL DETAILS: Dopplebock 8 State Com 1H

+N/-S +E/-W Northing Easting Latitude Longitude 0.00 0.00 6.404747.23 83603.31 32 87 .592 N 103\*22\*28.494 W

SECTION DETAILS

| Sec | MD       | inc   | Azi    | TVD     | +N/-S    | +E/-W | Dlea  | TFace  | VSect    | Target                      |
|-----|----------|-------|--------|---------|----------|-------|-------|--------|----------|-----------------------------|
| 4   | 0.00     | 0.00  | 0.00   |         |          |       |       |        |          | larget                      |
|     |          |       |        | 0.00    | 0.00     | 0.00  | 0.00  | 0.00   | 0.00     |                             |
| 2   | 8713.85  | 0.00  | 0.00   | 8713.85 | 0.00     | 0.00  | 0.00  | 0.00   | 0.00     |                             |
| ~   |          |       |        |         |          |       |       |        |          |                             |
| 3   | 9524.12  | 89.13 | 179.44 | 9234.66 | -512.94  | 5.04  | 11.00 | 179.44 | 512.96   |                             |
| Λ   | 13761.67 | 89.13 | 179.44 | 9299.00 | -4749.79 | 46.70 | 0.00  | 0.00   | 4750.02  | Toe - Dopplebock 8 State 1H |
| 7   | 10101.07 | 00.10 | 173,44 | 0205,00 |          | 40.70 | 0.00  | 0.00   | 47.00.02 | IOE - DOPPIEDOCK O STATE IN |

| Measured<br>Depth | Inclination  | Azimuth      | Vertical<br>Depth | +N/-S        | +E/-W          | Dogleg<br>Rate          | Build<br>Rate | Turn<br>Rate | TFO         | T                  |
|-------------------|--------------|--------------|-------------------|--------------|----------------|-------------------------|---------------|--------------|-------------|--------------------|
| (usft)            |              | (°)          | (usft)            | (usft)       | (usft)<br>0.00 | (°/100usft)<br><br>0.00 | (°/100usft)   | (°/100usft)  | (°)<br>0.00 | Target             |
| 0.00<br>8,713.85  | 0.00<br>0.00 | 0.00<br>0.00 | 0.00<br>8,713.85  | 0.00<br>0.00 | 0.00           | 0.00                    | 0.00<br>0.00  | 0.00<br>0.00 | 0.00        |                    |
| 9,524.12          | 89.13        | 179.44       | 9,234.66          | -512.94      | 5.04           | 11.00                   | 11.00         | 0.00         | 179.44      |                    |
| 13,761.67         | 89.13        | 179.44       | 9,299.00          | -4,749.79    | 46.70          | 0.00                    | 0.00          | 0.00         | 0.00        | Toe - Dopplebock 8 |