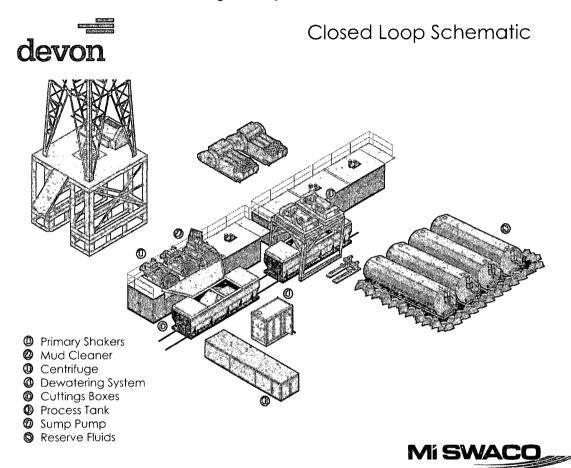

losed-loop system unless the closed-loop system is located on a site where there is an existing well, that is operated by Devon.

### II. Operations and Maintenance Plan

*Primary Shakers*: The primary shakers make the first removal of drill solids from the drilling mud as it leaves the well bore. The shakers are sized to handle maximum drilling rate at optimal screen size. The shakers normally remove solids down to 74 microns.

Mud Cleaner: The Mud Cleaner cleans the fluid after it leaves the shakers. A set of hydrocyclones are sized to handle 1.25 to 1.5 times the maximum circulating rate. This ensures all the fluid is being processed to an average cut point of 25 microns. The wet discharged is dewatered on a shaker equipped with ultra fine mesh screens and generally cut at 40 microns.



Centrifuges: The centrifuges can be one or two in number depending on the well geometry or depth of well. The centrifuges are sized to maintain low gravity solids at 5% or below. They may or may not need a dewatering system to enhance the removal rates. The centrifuges can make a cut point of 8-10 microns depending on bowl speed, feed rate, solids loading and other factors.

The centrifuge system is designed to work on the active system and be flexible to process incoming fluids from other locations. This set-up is also dependant on well factors.

Dewatering System: The dewatering system is a chemical mixing and dosing system designed to enhance the solids removal of the centrifuge. Not commonly used in shallow wells. It may contain pH adjustment, coagulant mixing and dosing, and polymer