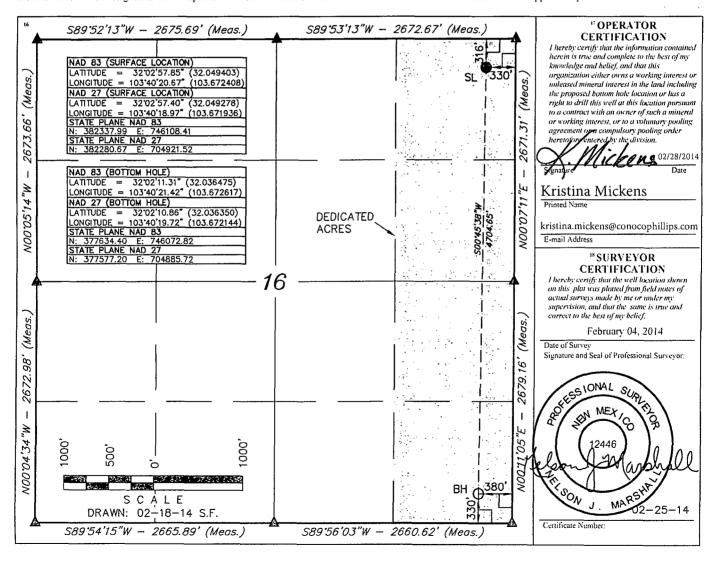

1220 South St. Francis Dr. Santa Fe, NM 87505

Revised August 1, 2011 Submit one copy to appropriate District Office

☐ AMENDED REPORT

Form C-102

RECEIVED

WELL LOCATION AND ACREAGE DEDICATION PLAT

| 30-025 & API Number   | 77 98065 | Wildcat Wolfcamp                    | <sup>3</sup> Pool Name |                                 |
|-----------------------|----------|-------------------------------------|------------------------|---------------------------------|
| Property Code 4       |          | Property Name<br>S WEST 16 STATE W1 |                        | 6 Well Number<br>11H            |
| 7 OGRID No.<br>217817 | _        | Operator Name<br>coPhillips Company |                        | <sup>9</sup> Elevation<br>3223' |

■Surface Location

| A   16   26 S   32 E   316   NORTH   330   EAST   LEA | [ | UL or lot no. | Section | Township | Range  | Lot Idn | Feet from the | North/South line | Feet from the | East/West line | County    |
|-------------------------------------------------------|---|---------------|---------|----------|--------|---------|---------------|------------------|---------------|----------------|-----------|
|                                                       |   | Α             | 16      | 26 S     | 1 47 H |         | 316           | NORTH            |               | FANI           | 1 I I A I |

"Bottom Hole Location If Different From Surface

| UL or lot no.<br>P       | Section<br>16 | Township<br>26 S | Range<br>32 E | Lot Idn       | Feet from the 330 | North/South line<br>SOUTH | Feet from the 380 | East/West line<br>EAST | County<br>LEA |
|--------------------------|---------------|------------------|---------------|---------------|-------------------|---------------------------|-------------------|------------------------|---------------|
| 12 Dedicated Acre<br>160 | ·5 13         | Joint or Infill  | 14 Consc      | lidation Code | 15 Order No.      |                           |                   |                        |               |

No allowable will be assigned to this completion until all interests have been consolidated or a non-standard unit has been approved by the division.

District I
1625 N. French Dr., Hobbs, NM 88240 BBS OCD
Phone: (575) 393-6161 Fax: (575) 393-0120 BBS Ener
District II
811 S. First St., Artesia, NM 88210
Phone: (575) 748-1283 Fax: (575) 748-9720 A
District III
1000 Rio Brazos Road, Aztec, NM 87410