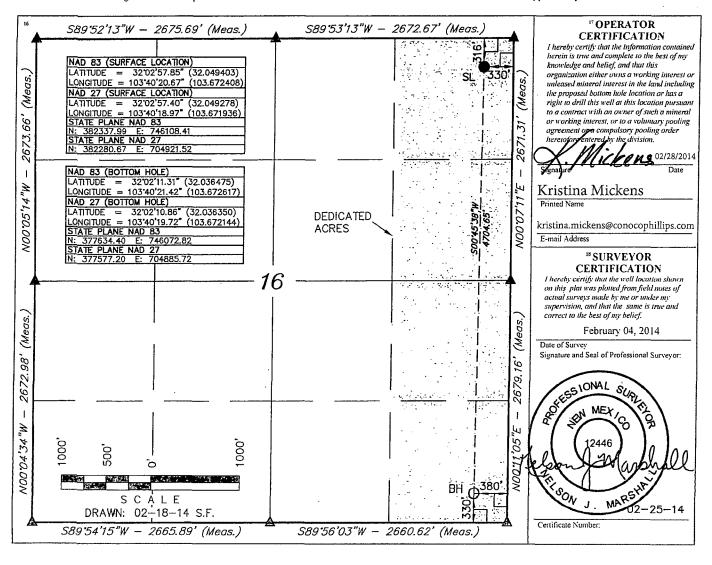

AMENDED REPORT

District IV 1220 S. St. Francis Dr., Santa Fe. NM 87505 Phone: (505) 476-3460 Fax: (505) 476-3462

WELL LOCATION AND ACREAGE DEDICATION PLAT

|                       | , WEEL DOORTIION       | n ve nemer de debiennem en en                      |                                             |
|-----------------------|------------------------|----------------------------------------------------|---------------------------------------------|
| 30-025 API Number     | <sup>2</sup> Pool Code | Wildcat Wolfcamp                                   |                                             |
| 4 Property Code       | RED HIL                | <sup>5</sup> Property Name<br>.LS WEST 16 STATE W1 | 6 Well Number<br>11H                        |
| 7 OGRID No.<br>217817 |                        | <sup>8</sup> Operator Name<br>nocoPhillips Company | <sup>9</sup> Elevation<br>3223 <sup>†</sup> |

## <sup>™</sup>Surface Location

|               |         |          |       |         |               |                  |               |                | ,      |
|---------------|---------|----------|-------|---------|---------------|------------------|---------------|----------------|--------|
| UL or lot no. | Section | Township | Range | Lot Idn | Feet from the | North/South line | Feet from the | East/West line | County |
| A             | 16      | 26 S     | 32 E  |         | 316           | NORTH            | 330           | EAST           | LEA    |

## "Bottom Hole Location If Different From Surface

| UL or lot no.<br>P                        | Section<br>16 | n Township<br>26 S | Range<br>32 E | Lot Idn      | Feet from the<br>330 | North/South line<br>SOUTH | Feet from the 380 | East/West line<br>EAST | County<br>LEA |
|-------------------------------------------|---------------|--------------------|---------------|--------------|----------------------|---------------------------|-------------------|------------------------|---------------|
| 12 Dedicated Acres 13 Joint or Infill 160 |               | 14 Consc           | lidation Code | 15 Order No. |                      |                           |                   |                        |               |

No allowable will be assigned to this completion until all interests have been consolidated or a non-standard unit has been approved by the division.