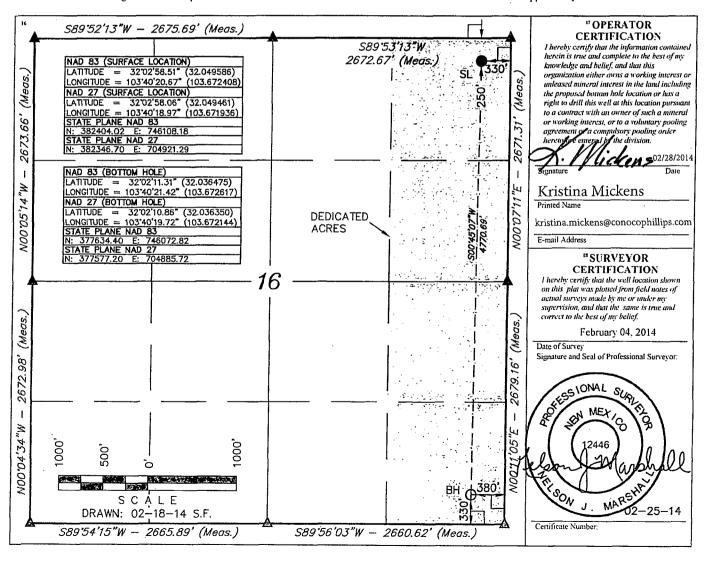

☐ AMENDED REPORT

Phone: (505) 476-3460 Fax: (505) 47

13 Joint or Infill

API Number 09 PECET PELL LOCATION AND ACREAGE DEDICATION PLAT Property Name **RED HILLS WEST 16 STATE W3** 9H 8 Operator Name Elevation ConocoPhillips Company 3226' 217817 "Surface Location UL or lot no. Section Township Range Lot Ide Feet from the North/South line Feet from the East/West line County 32 E 16 26 S 250 **NORTH** 330 **EAST** LEA "Bottom Hole Location If Different From Surface UL or lot no Section Townshin Range Lot Idn Feet from the North/South line Feet from the East/West line County 16 26 S 32 E 330 SOUTH 380 **EAST** LEA

No allowable will be assigned to this completion until all interests have been consolidated or a non-standard unit has been approved by the division.

15 Order No.

14 Consolidation Code

811 S. First St., Artesia, NM 88210 Phone: (575) 748-1283 Fax: (575) 748 <u>District III</u> 1000 Rio Brazos Road, Aztec, NM SAAR 0 4 2014 Phone: (505) 334-6178 Fax: (505) 334-6170 <u>District IV</u>

## WELL LOCATION AND ACREAGE DEDICATION PLAT

| API Number                       | <sup>2</sup> Pool Code |               |                                 | <sup>3</sup> Pool Name |                |        |  |
|----------------------------------|------------------------|---------------|---------------------------------|------------------------|----------------|--------|--|
| 30-025                           |                        | l v           | Vildcat Wolfca                  | amp                    |                | _      |  |
| <sup>4</sup> Property Code       | RI                     |               | 6 Well Number<br>9H             |                        |                |        |  |
| <sup>7</sup> OGRID No.<br>217817 |                        |               | <sup>9</sup> Elevation<br>3226' |                        |                |        |  |
|                                  |                        | "Surface      | Location                        |                        |                |        |  |
| UL or lot no. Section Township   | Range Lot Idn          | Feet from the | North/South line                | Feet from the          | East/West line | County |  |

"Bottom Hole Location If Different From Surface

NORTH

| UL or lot i | 0.                        | Section<br>16 | Township<br>26 S | Range<br>32 E | Lot Idn       | Feet from the<br>330 | North/South line<br>SOUTH | Feet from the<br>380 | East/West line<br>EAST | County<br>LEA |
|-------------|---------------------------|---------------|------------------|---------------|---------------|----------------------|---------------------------|----------------------|------------------------|---------------|
| 16          | 12 Dedicated Acres<br>160 |               | oint or Infill   | 14 Conso      | lidation Code | 15 Order No.         |                           |                      |                        |               |

No allowable will be assigned to this completion until all interests have been consolidated or a non-standard unit has been approved by the division.