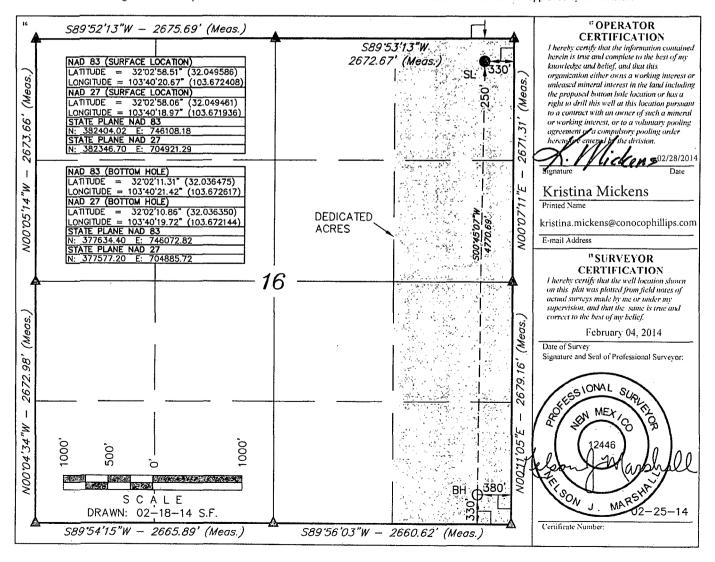

☐ AMENDED REPORT

Phone: (505) 476-3460 Fax: (505) 47

13 Joint or Infill

API Number 09 PECET PELL LOCATION AND ACREAGE DEDICATION PLAT Property Name **RED HILLS WEST 16 STATE W3** 9H 8 Operator Name Elevation ConocoPhillips Company 3226' 217817 "Surface Location UL or lot no. Section Township Range Lot Ide Feet from the North/South line Feet from the East/West line County 32 E 16 26 S 250 **NORTH** 330 **EAST** LEA "Bottom Hole Location If Different From Surface UL or lot no Section Townshin Range Lot Idn Feet from the North/South line Feet from the East/West line County 16 26 S 32 E 330 SOUTH 380 **EAST** LEA

No allowable will be assigned to this completion until all interests have been consolidated or a non-standard unit has been approved by the division.

15 Order No.

14 Consolidation Code

811 S. First St., Artesia, NM 88210 Phone: (575) 748-1283 Fax: (575) 748 <u>District III</u> 1000 Rio Brazos Road, Aztec, NM SAAR 0 4 2014 Phone: (505) 334-6178 Fax: (505) 334-6170 <u>District IV</u>

## WELL LOCATION AND ACREAGE DEDICATION PLAT

| API Number                       | <sup>2</sup> Pool Code |               |                                 | <sup>3</sup> Pool Name |                |        |  |
|----------------------------------|------------------------|---------------|---------------------------------|------------------------|----------------|--------|--|
| 30-025                           |                        | l v           | Vildcat Wolfca                  | amp                    |                | _      |  |
| <sup>4</sup> Property Code       | RI                     |               | 6 Well Number<br>9H             |                        |                |        |  |
| <sup>7</sup> OGRID No.<br>217817 |                        |               | <sup>9</sup> Elevation<br>3226' |                        |                |        |  |
|                                  |                        | "Surface      | Location                        |                        |                |        |  |
| UL or lot no. Section Township   | Range Lot Idn          | Feet from the | North/South line                | Feet from the          | East/West line | County |  |

"Bottom Hole Location If Different From Surface

NORTH

| UL or lot i | 0.                        | Section<br>16 | Township<br>26 S | Range<br>32 E | Lot Idn       | Feet from the<br>330 | North/South line<br>SOUTH | Feet from the<br>380 | East/West line<br>EAST | County<br>LEA |
|-------------|---------------------------|---------------|------------------|---------------|---------------|----------------------|---------------------------|----------------------|------------------------|---------------|
| 16          | 12 Dedicated Acres<br>160 |               | oint or Infill   | 14 Conso      | lidation Code | 15 Order No.         |                           |                      |                        |               |

No allowable will be assigned to this completion until all interests have been consolidated or a non-standard unit has been approved by the division.