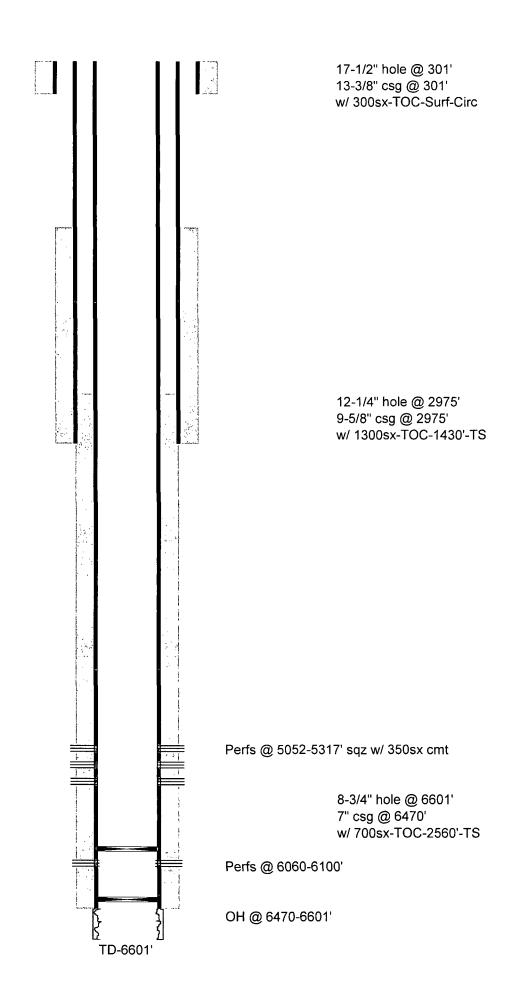

| Submit I Copy To Appropriate District Office                                                             | State of New Mexico                                    | Form C-103                                        |
|----------------------------------------------------------------------------------------------------------|--------------------------------------------------------|---------------------------------------------------|
| District I – (575) 393-6161                                                                              | Energy, Minerals and Natural Resources                 | Revised July 18, 2013                             |
| 1625 N. French Dr., Hobbs HOBBS (OCD District II – (575) 748-1283                                        |                                                        | WELL API NO.<br>30-025-10025                      |
| 811 S. First St., Artesia, NM 88210                                                                      | OIL CONSERVATION DIVISION                              | 5. Indicate Type of Lease                         |
| District III - (505) 334-61 MAR 1 0 2014<br>1000 Rio Brazos Rd., Aztec, NM 87410                         | 1220 South St. Francis Dr.                             | STATE FEE                                         |
| <u>District IV</u> – (505) 476-3460                                                                      | Santa Fe, NM 87505                                     | 6. State Oil & Gas Lease No.                      |
| 1220 S. St. Francis Dr., Santa Fe, NM<br>87505 RECEIVED                                                  |                                                        | {                                                 |
| SUNDRY NOTICES AND REPORTS ON WELLS                                                                      |                                                        | 7. Lease Name or Unit Agreement Name              |
|                                                                                                          | S TO DRILL OR TO DEEPEN OR PLUG BACK TO A              | E.A. Stichen                                      |
| DIFFERENT RESERVOIR. USE "APPLICATION FOR PERMIT" (FORM C-101) FOR SUCH PROPOSALS.)                      |                                                        |                                                   |
| 1. Type of Well: Oil Well Gas Well Other                                                                 |                                                        | 8. Well Number 3                                  |
| 2. Name of Operator                                                                                      |                                                        | 9. OGRID Number                                   |
| OXY USA Inc. 3. Address of Operator                                                                      |                                                        | 16696                                             |
| P.O. Box 50250 Midland, TX 79710                                                                         |                                                        | Tubb Oil & Gas                                    |
| 4. Well Location                                                                                         |                                                        | 1 luby Oil & Oil S                                |
| Unit Letter_ W : 55                                                                                      | feet from the south line and                           | 2036 feet from the West line                      |
| Section 4                                                                                                | Township 225 Range 37E                                 | NMPM County Cer                                   |
| Section 4 Township 60 Range 5 (E. Nvirivi County Ce-                                                     |                                                        |                                                   |
|                                                                                                          | 3440'                                                  |                                                   |
| (1) mind out T. Butt Apples west 1901 and 12 and 15 The State of 1801                                    |                                                        | Alan Brazilia new to be reflected by the second   |
| 12 Check App                                                                                             | ropriate Box to Indicate Nature of Notice              | Report or Other Data                              |
| ••                                                                                                       | •                                                      | •                                                 |
| NOTICE OF INTE                                                                                           | L L                                                    | BSEQUENT REPORT OF:                               |
| PERFORM REMEDIAL WORK PLUG AND ABANDON REMEDIAL WORK ALTERING CASING                                     |                                                        |                                                   |
| TEMPORARILY ABANDON CHANGE PLANS COMMENCE DRILLING OPNS. P AND A                                         |                                                        |                                                   |
|                                                                                                          | ULTIPLE COMPL CASING/CEMEN                             | AL JOB                                            |
| DOWNHOLE COMMINGLE -                                                                                     | T/A 4YR.                                               |                                                   |
| CLOSED-LOOP SYSTEM  OTHER:                                                                               | MIT OTHER:                                             | П                                                 |
|                                                                                                          | d operations. (Clearly state all pertinent details, as | nd give pertinent dates, including estimated date |
|                                                                                                          | SEE RULE 19.15.7.14 NMAC. For Multiple Co              |                                                   |
| proposed completion or recomp                                                                            |                                                        | -                                                 |
| NOTEUN                                                                                                   |                                                        |                                                   |
| TD-6601' PBTD-6390' Perfs-6060-6100' CIBP-6400'  T/A 4 YR5                                               |                                                        |                                                   |
| · <u>/</u>                                                                                               |                                                        |                                                   |
| OXY USA Inc. respectfully requests to temporarily abandon this well. It is currently being evaluated for |                                                        |                                                   |
| possible future recompletion.                                                                            |                                                        |                                                   |
| a punta de la caral                                                                                      |                                                        |                                                   |
| 1. RIH & set CIBP @ +/-6                                                                                 |                                                        |                                                   |
| <ol><li>Notify NMOCD of casi</li></ol>                                                                   | ng integrity test 24hrs in advance.                    |                                                   |
| <ol><li>RU pump truck, circula</li></ol>                                                                 | ate well with treated water, pressure test cas         | sing to 500# for 30 min.                          |
|                                                                                                          |                                                        |                                                   |
|                                                                                                          |                                                        |                                                   |
| Court Duty                                                                                               | D's Delever Deter                                      |                                                   |
| Spud Date:                                                                                               | Rig Release Date:                                      |                                                   |
|                                                                                                          |                                                        | \                                                 |
| I haraby cartify that the information about                                                              | us is true and samplets to the best of my knowled      | ga and haliaf                                     |
| i hereby certify that the information above                                                              | ve is true and complete to the best of my knowled      | ge and benef.                                     |
|                                                                                                          | /-                                                     | , ,                                               |
| SIGNATURE on the                                                                                         | TITLE Sr. Regulatory Advis                             | DATE 3/6/14                                       |
| -                                                                                                        | · · · · · · · · · · · · · · · · · · ·                  |                                                   |
| Type or print name David Stewart                                                                         | E-mail address: <u>david_stewart</u>                   | @oxy.com PHONE: 432-685-5717                      |
| For State Use Only                                                                                       | <i>a A</i> .                                           |                                                   |
| For State Use Only                                                                                       | K10 - 1 / 1 1)                                         | (0)                                               |
| APPROVED BY: Y WEY L                                                                                     | DOWN TITLE COMPLIANCE                                  | UJULU DATE 3/12/2014                              |
|                                                                                                          |                                                        | (0)                                               |
| CONDITION OF APPROVAL: Notify OCD 24 HOURS prior to running the TA Pressu                                | DUSTRICT OFFICE<br>re Test                             | MAR 2 3 2014 V                                    |
| 3 11 1 1 COSQ                                                                                            | · - · ·                                                | •                                                 |

OXY USA Inc. E.A. Sticher #3 API No. 30-025-10025

CIBP @ 6010'

CIBP @ 6400; w/ 2sx cmt