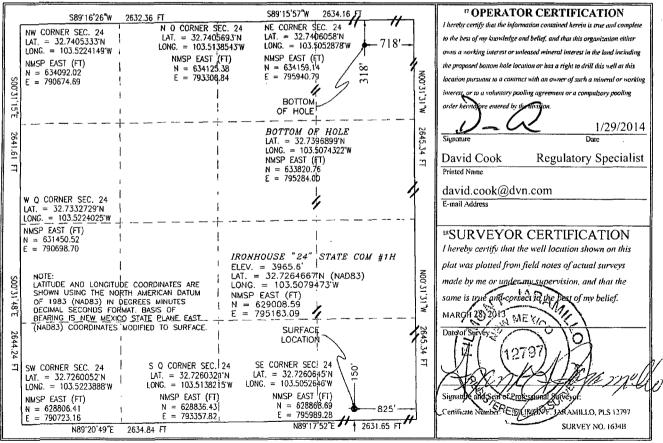

AMENDED REPORT

|                                                 |                          | W                                                                   | ELL LC         | <b>CATIO</b>          | N AND ACF     | REAGE DEDIC                                                 | ATION PLA     | Т              |                                  |                                  |  |
|-------------------------------------------------|--------------------------|---------------------------------------------------------------------|----------------|-----------------------|---------------|-------------------------------------------------------------|---------------|----------------|----------------------------------|----------------------------------|--|
| <sup>1</sup> API Number<br>30-025-41163         |                          |                                                                     |                | ² Pool Code<br>97930  |               | <sup>3</sup> Pool Name<br>WC-025 G-06 S183518A; BONE SPRING |               |                |                                  |                                  |  |
| <sup>4</sup> Property Code<br>39877             |                          | <sup>3</sup> Property Name<br>IRONHOUSE "24" STATE COM              |                |                       |               |                                                             |               |                |                                  | <sup>6</sup> Well Number<br>- 1H |  |
| <sup>7</sup> OGRID No.<br>6137                  |                          | <sup>8</sup> Operator Name<br>DEVON ENERGY PRODUCTION COMPANY, L.P. |                |                       |               |                                                             |               |                | <sup>9</sup> Elevation<br>3965.6 |                                  |  |
|                                                 |                          |                                                                     |                |                       | " Surface     | Location                                                    |               |                |                                  |                                  |  |
| UL or lot no.                                   | Section                  | Township                                                            | Range          | Lot Idn               | Feet from the | North/South line                                            | Feet from the | East/West line |                                  | County                           |  |
| Р                                               | 24                       | 18 S                                                                | 34 E           |                       | 150           | SOUTH                                                       | 825           | EAST           |                                  | LEA                              |  |
| "Bottom Hole Location If Different From Surface |                          |                                                                     |                |                       |               |                                                             |               |                |                                  |                                  |  |
| UL or lot no.                                   | Section                  | Township                                                            | Range          | Lot Idn               | Feet from the | North/South line                                            | Feet from the | East/West line |                                  | County                           |  |
| A                                               | 24                       | 18 S                                                                | 34 E           |                       | 348           | NORTHS                                                      | 718           | EAST           |                                  | LEA                              |  |
| <sup>12</sup> Dedicated Acres<br>160            | i <sup>13</sup> Joint oi | r Infill   <sup>14</sup> Co                                         | ansolidation ( | Code <sup>15</sup> Or | rder No. 4957 | -                                                           |               |                |                                  |                                  |  |