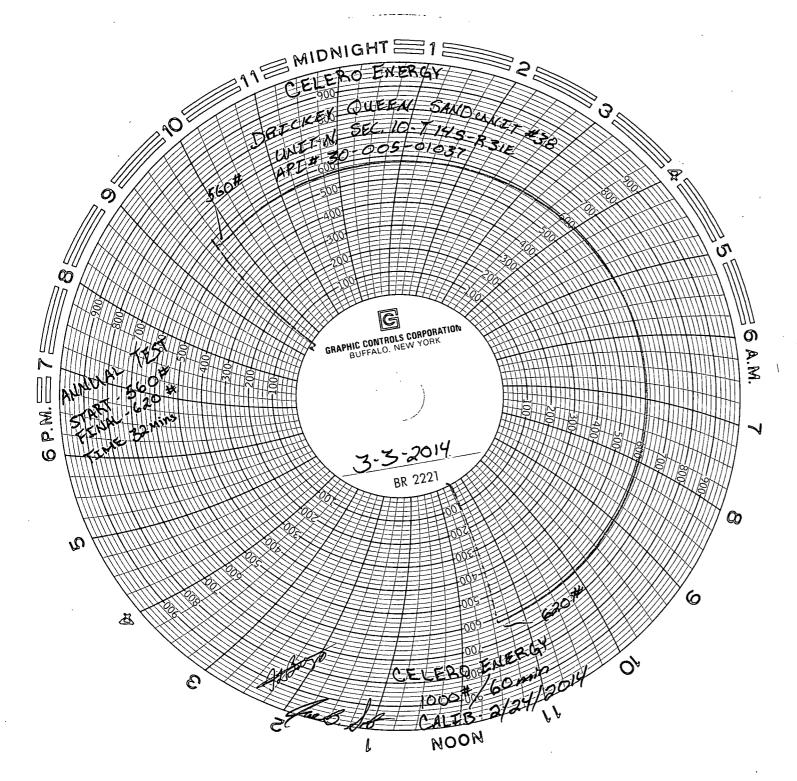

| Submit 1 Copy To Appropriate District                                                                                                                                                      | State of New Mexico                  |                               | Form C-103                                      |  |
|--------------------------------------------------------------------------------------------------------------------------------------------------------------------------------------------|--------------------------------------|-------------------------------|-------------------------------------------------|--|
| Office District I – (575) 393-6161 Energy, Minerals and Natural Resources                                                                                                                  |                                      | ral Resources                 | Revised August 1, 2011                          |  |
| 1625 N. French Dr., Hobbs, NM 88240  District II – (575) 748-1283                                                                                                                          |                                      |                               | ELL API NO.<br>30-005-01037                     |  |
| 811 S. First St., Artesia, NM 882 OBS OCO OIL CONSERVATION DIVISION                                                                                                                        |                                      | DIVISION $\frac{}{5}$         | Indicate Type of Lease Fed                      |  |
| District III - (505) 334-6178 1220 South St. Francis Dr. 1000 Rio Brazos Rd., Aztec, NM 87410 2016                                                                                         |                                      | icis Dr.                      | STATE FEE                                       |  |
| District IV = (505) 476-3460 MAR 17 2014 Santa Fe, NM 8/303                                                                                                                                |                                      | 505                           | State Oil & Gas Lease No.                       |  |
| 1220 S. St. Francis Dr., Santa Fe, NM<br>87505                                                                                                                                             |                                      |                               |                                                 |  |
| SUNDRY NO PLOES AND REPORTS ON WELLS  (DO NOT USE THIS FORM FOR PROPOSALS TO DRILL OR TO DEEPEN OR PLUG BACK TO A  DIFFERENT RESERVOIR. USE "APPLICATION FOR PERMIT" (FORM C-101) FOR SUCH |                                      |                               | Lease Name or Unit Agreement Name               |  |
|                                                                                                                                                                                            |                                      |                               | ckey Queen Sand Unit                            |  |
| PROPOSALS.)                                                                                                                                                                                |                                      |                               | W 11 N 1                                        |  |
| 1. Type of Well: Oil Well Gas Well Other Injection                                                                                                                                         |                                      |                               | Well Number 38                                  |  |
| 2. Name of Operator Celero Energy II, LP                                                                                                                                                   |                                      |                               | OGRID Number<br>247128                          |  |
| 3. Address of Operator 400 W. Illinois, Ste. 1601                                                                                                                                          |                                      |                               | . Pool name or Wildcat                          |  |
| Midland, TX 79701                                                                                                                                                                          |                                      |                               | prock; Queen                                    |  |
| 4. Well Location                                                                                                                                                                           |                                      |                               | , queen                                         |  |
| Unit Letter N: 660 feet from the S line and 1980 feet from the W line                                                                                                                      |                                      |                               |                                                 |  |
| Section 10 Township 14S Range 31E NMPM County Chaves                                                                                                                                       |                                      |                               |                                                 |  |
| 11. Elevation (Show whether DR, RKB, RT, GR, etc.)                                                                                                                                         |                                      |                               |                                                 |  |
| Park Company                                                                                                                                                                               | 24.<br>5.                            |                               | <b>一种,他们们们们们们们们们们们们们们们们们们们们们们们们们们们们们们们们们们们们</b> |  |
|                                                                                                                                                                                            |                                      |                               |                                                 |  |
| 12. Check                                                                                                                                                                                  | Appropriate Box to Indicate N        | ature of Notice, Rep          | oort or Other Data                              |  |
| NOTICE OF INTENTION TO: SUBSEQUENT REPORT OF:                                                                                                                                              |                                      |                               |                                                 |  |
|                                                                                                                                                                                            |                                      | REMEDIAL WORK                 |                                                 |  |
|                                                                                                                                                                                            |                                      | COMMENCE DRILLIN              |                                                 |  |
| PULL OR ALTER CASING                                                                                                                                                                       | MULTIPLE COMPL                       | CASING/CEMENT JO              | в 🗌                                             |  |
| DOWNHOLE COMMINGLE                                                                                                                                                                         |                                      |                               |                                                 |  |
| OTHER:                                                                                                                                                                                     | · <b></b>                            | OTHER: MIT for LIIC           | purposes only                                   |  |
| OTHER: OTHER: MIT for UIC purposes only  13. Describe proposed or completed operations. (Clearly state all pertinent details, and give pertinent dates, including estimated date           |                                      |                               |                                                 |  |
| of starting any proposed work). SEE RULE 19.15.7.14 NMAC. For Multiple Completions: Attach wellbore diagram of                                                                             |                                      |                               |                                                 |  |
| proposed completion or recompletion.                                                                                                                                                       |                                      |                               |                                                 |  |
| 3/3/14 - Ran MIT for UIC purposes only. Tested to 560#. Final 620#. Tested for 30 mins. Copy of chart is attached.                                                                         |                                      |                               |                                                 |  |
|                                                                                                                                                                                            |                                      |                               |                                                 |  |
|                                                                                                                                                                                            |                                      |                               |                                                 |  |
|                                                                                                                                                                                            |                                      | •                             |                                                 |  |
|                                                                                                                                                                                            |                                      |                               |                                                 |  |
|                                                                                                                                                                                            |                                      |                               |                                                 |  |
|                                                                                                                                                                                            |                                      |                               |                                                 |  |
|                                                                                                                                                                                            |                                      |                               |                                                 |  |
|                                                                                                                                                                                            |                                      |                               |                                                 |  |
|                                                                                                                                                                                            |                                      |                               |                                                 |  |
|                                                                                                                                                                                            |                                      |                               |                                                 |  |
| Spud Date:                                                                                                                                                                                 | Rig Release Da                       | te:                           |                                                 |  |
|                                                                                                                                                                                            |                                      |                               |                                                 |  |
|                                                                                                                                                                                            |                                      |                               |                                                 |  |
| I hereby certify that the information                                                                                                                                                      | above is true and complete to the be | st of my knowledge and        | d belief.                                       |  |
|                                                                                                                                                                                            | , /                                  | •                             | ·                                               |  |
| SIGNATURE SIGNATURE                                                                                                                                                                        | TITLE Regula                         | tory Analyst                  | DATE 03/13/2014                                 |  |
|                                                                                                                                                                                            |                                      |                               |                                                 |  |
| Type or print name Lisa Hunt                                                                                                                                                               | E-mail address                       | : <u>lhunt@celeroenergy.c</u> | com PHONE: (432)686-1883                        |  |
| For State Use Only                                                                                                                                                                         | Account - 1 a                        |                               |                                                 |  |
| APPROVED BY:                                                                                                                                                                               | Accepted for Relitle Only            |                               | DATE                                            |  |
| Conditions of Approval (if any):                                                                                                                                                           | MUS 3/18/2014                        | L                             |                                                 |  |
|                                                                                                                                                                                            | 1100 0 110 COR                       | M                             | IAR 18 2014 or 1                                |  |
|                                                                                                                                                                                            |                                      |                               | - VO                                            |  |