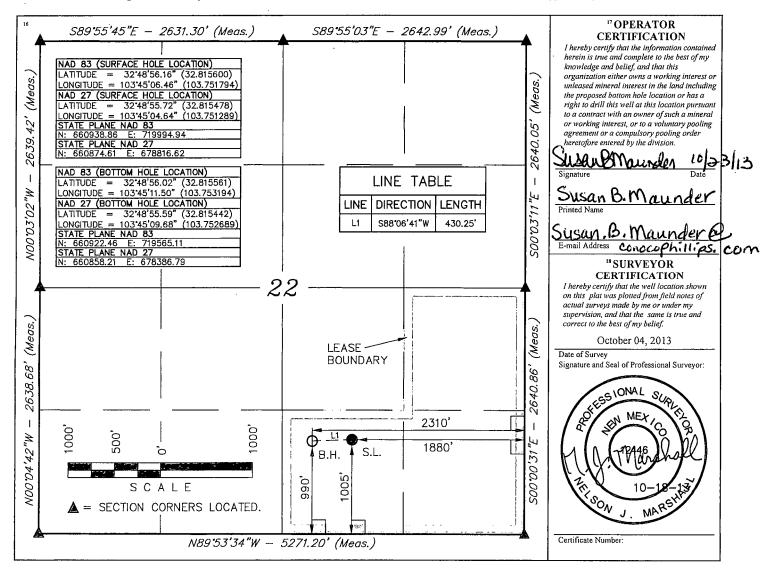

## WELL LOCATION AND ACREAGE DEDICATION PLAT

| 30-025-                             | r             | 445              | <sup>2</sup> Pool Code                                             | м             | Maliamar: Yeso West     |                           |                                       |                        |                                |  |
|-------------------------------------|---------------|------------------|--------------------------------------------------------------------|---------------|-------------------------|---------------------------|---------------------------------------|------------------------|--------------------------------|--|
| + Property Code                     |               |                  |                                                                    |               | <sup>5</sup> Property N | Name                      |                                       |                        | <sup>6</sup> Well Number<br>10 |  |
| 21789 No. OK                        |               |                  | SC FEDERAL<br><sup>®</sup> Operator Name<br>ConocoPhillips Company |               |                         |                           |                                       |                        | PElevation<br>3991'            |  |
| <sup>10</sup> Surface Location      |               |                  |                                                                    |               |                         |                           |                                       |                        |                                |  |
| UL or lot no.<br>O                  | Section<br>22 | Township<br>17 S | Range<br>32 E                                                      | Lot Idn       | Feet from the<br>1005   | North/South line<br>SOUTH | Feet from the<br>1880                 | East/West line<br>EAST | County<br>LEA                  |  |
|                                     |               |                  | 11                                                                 | Bottom He     | ole Location I          | f Different From          | Surface                               |                        |                                |  |
| UL or lot no.<br>O                  | Section<br>22 | Township<br>17 S | Range<br>32 E                                                      | Lot Idn       | Feet from the<br>990    | North/South line<br>SOUTH | Feet from the<br>2310                 | East/West line<br>EAST | County<br>LEA                  |  |
| <sup>12</sup> Dedicated Acres<br>40 |               | Joint or Infill  | 14 Conse                                                           | lidation Code | <sup>15</sup> Order No. |                           | · · · · · · · · · · · · · · · · · · · |                        |                                |  |