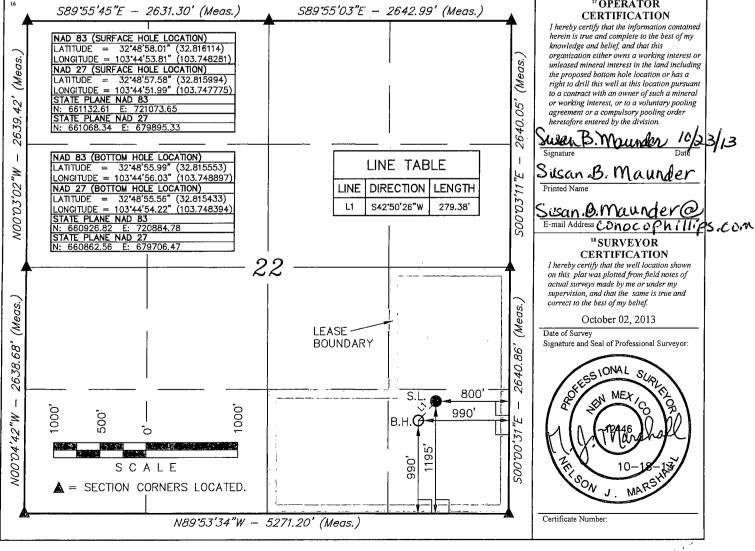

| District I<br>1625 N. French Dr.,<br>Phone: (575) 393-61<br>District II<br>811 S. First St., Arte<br>Phone: (575) 748-12<br>District III<br>1000 Rio Brazos Roc<br>Phone: (505) 334-61<br>District IV<br>1220 S. St. Francis E<br>Phone: (505) 476-34 | 61 Fax: (575)<br>sia, NM 88210<br>83 Fax: (575)<br>id, Aztec, NM<br>78 Fax: (505)<br>Pr., Santa Fe, N | 393-0720 HOR<br>748-9720<br>87410<br>334-6170<br>IM 87505 |                     | OIL 0                                                    | erals & Natu<br>CONSERVA<br>220 South S | ew Mexico<br>ral Resources<br>ATION DIVIS<br>St. Francis Dr.<br>NM 87505 | SION                 | t                      | Submit o                        | Form C-102<br>Revised August 1, 2011<br>one copy to appropriate<br>District Office<br>AMENDED REPORT |  |
|-------------------------------------------------------------------------------------------------------------------------------------------------------------------------------------------------------------------------------------------------------|-------------------------------------------------------------------------------------------------------|-----------------------------------------------------------|---------------------|----------------------------------------------------------|-----------------------------------------|--------------------------------------------------------------------------|----------------------|------------------------|---------------------------------|------------------------------------------------------------------------------------------------------|--|
| WELL LOCATION AND ACREAGE DEDICATION PLAT                                                                                                                                                                                                             |                                                                                                       |                                                           |                     |                                                          |                                         |                                                                          |                      |                        |                                 |                                                                                                      |  |
| 30-025-40596                                                                                                                                                                                                                                          |                                                                                                       |                                                           | 44                  | 44500 Maljamar; Yeso West                                |                                         |                                                                          |                      |                        |                                 |                                                                                                      |  |
| <sup>4</sup> Property Code                                                                                                                                                                                                                            |                                                                                                       | <sup>5</sup> Property Name<br>SC FEDERAL                  |                     |                                                          |                                         |                                                                          |                      |                        | <sup>6</sup> Well Number<br>9   |                                                                                                      |  |
| <sup>7</sup> OGRID No.<br>217817                                                                                                                                                                                                                      |                                                                                                       | <sup>8</sup> Operator Name<br>ConocoPhillips Company      |                     |                                                          |                                         |                                                                          |                      |                        | <sup>9</sup> Elevation<br>3990' |                                                                                                      |  |
| <sup>10</sup> Surface Location                                                                                                                                                                                                                        |                                                                                                       |                                                           |                     |                                                          |                                         |                                                                          |                      |                        |                                 |                                                                                                      |  |
| UL or lot no.<br>P                                                                                                                                                                                                                                    | Section<br>22                                                                                         | Township<br>17 S                                          | Range<br>32 E       | Lot Idn                                                  | Feet from the<br>1195                   | North/South line<br>SOUTH                                                | Feet from the<br>800 | East/West line<br>EAST |                                 | County<br>LEA                                                                                        |  |
|                                                                                                                                                                                                                                                       |                                                                                                       |                                                           | 11                  | Bottom H                                                 | ole Location I                          | f Different From                                                         | Surface              |                        |                                 |                                                                                                      |  |
| UL or lot no.<br>P                                                                                                                                                                                                                                    | Section<br>22                                                                                         | Township<br>17 S                                          | Range<br>32 E       | Lot Idn                                                  | Feet from the<br>990                    | North/South line<br>SOUTH                                                | Feet from the<br>990 | East/W<br>EA           |                                 | County<br>LEA                                                                                        |  |
| <sup>12</sup> Dedicated Acres <sup>13</sup> Joint or Infill<br>40                                                                                                                                                                                     |                                                                                                       |                                                           | <sup>14</sup> Conso | <sup>14</sup> Consolidation Code <sup>15</sup> Order No. |                                         |                                                                          |                      |                        |                                 |                                                                                                      |  |
| No allowable w                                                                                                                                                                                                                                        | ill be assign                                                                                         | ned to this con                                           | pletion u           | ntil all intere                                          | sts have been cons                      | olidated or a non-sta                                                    | ndard unit has bee   | n approved             | l by the di                     | vision.                                                                                              |  |
|                                                                                                                                                                                                                                                       |                                                                                                       |                                                           |                     |                                                          |                                         |                                                                          |                      |                        | <sup>17</sup> OPERATOR          |                                                                                                      |  |