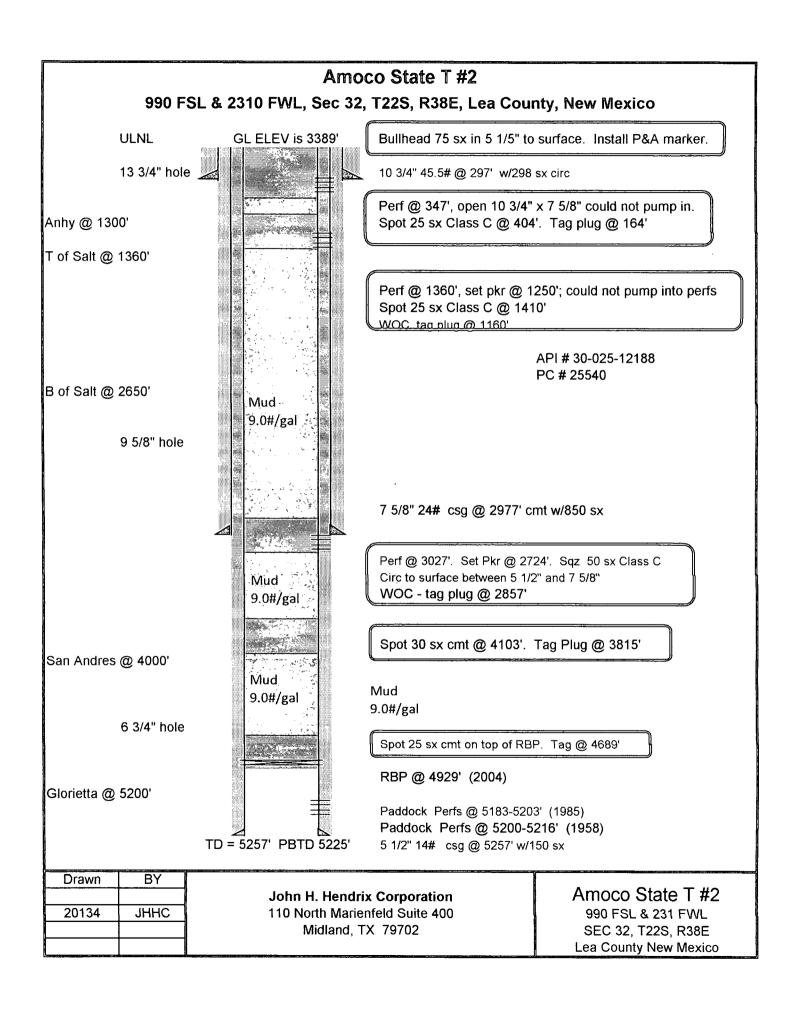

|                                                                 |                              | APR 0 3 2014 7                                    |
|                                                                                                                                                                                                                                                                 |                                                                 |                              |                                                   |



## John H. Hendrix Corporation Amoco State T #1 April 2014



Amoco State T #2: Barrier and disc'd road area. Caliche taken up.