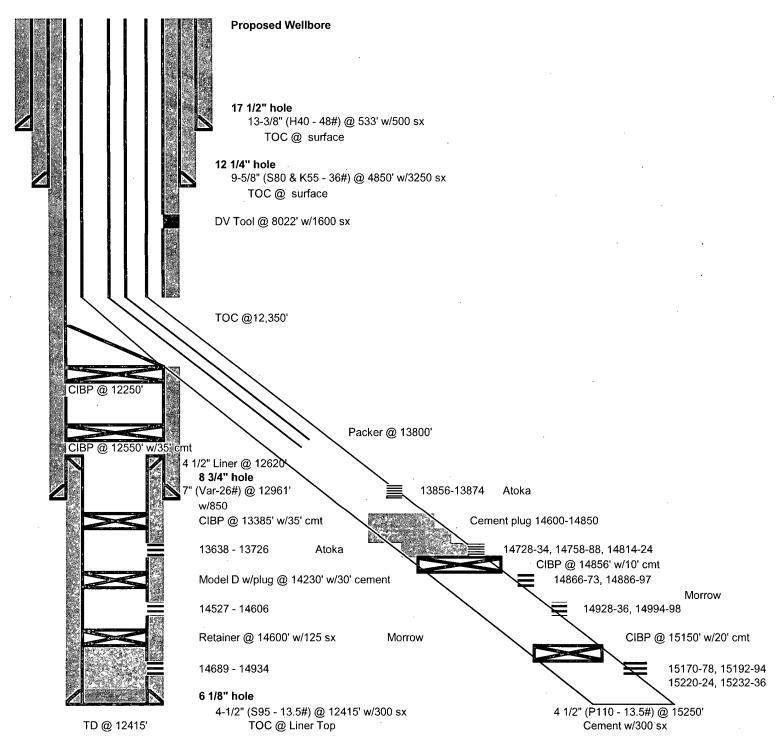

## 32. Additional remarks, continued

packer @13000? Packer to include on/off & profile nipple.

Set plug in on/off tool.

Release from packer and circulate packer fluid.

Latch back onto packer & remove plug

Nipple up tree

Swab tubing down to 6000?

Drop bar and record pressure

Place well on test.

If necessary, acidize zone with 5000 gallons 15% NE HCl at 3 ? 5 BPM. Drop 50 balls throughout the job. Have 500 psi on backside during job.

Shut-in 1 hour & flow back

Swab well if necessary.

Place well on test

<sup>\*</sup>Please see attached current and proposed well bore diagrams

| Author:   | Stroup      |          |              |  |
|-----------|-------------|----------|--------------|--|
| Well Name | Bilbery Fed | Well No. | #1           |  |
| Field     | Bilbery     | API#:    | 30-025-27472 |  |
| County    | Lea         | Prop #:  |              |  |
| State     | New Mexico  | Zone:    | Morrow       |  |
| Date      | 6/5/2013    |          |              |  |
| GL        | 3792'       |          |              |  |
| кв        | 3816'       |          |              |  |

| Description | O.D.   | Grade        | Weight | Depth  | Cmt Sx | тос     |
|-------------|--------|--------------|--------|--------|--------|---------|
| Surface Csg | 13 3/8 | H40          | 48     | 533    | 500    | Surface |
| Inter Csg   | 9 5/8  | K55 &<br>S80 | 36     | 4,850  | 3250   | Surface |
| Prod Csg    | 7      | S95 &<br>N80 | 26     | 12,961 | 2,450  | Surface |
| Prod Csg    | 4 1/2  | P110         | 13.50  | 15,250 | 300    | 12350'  |