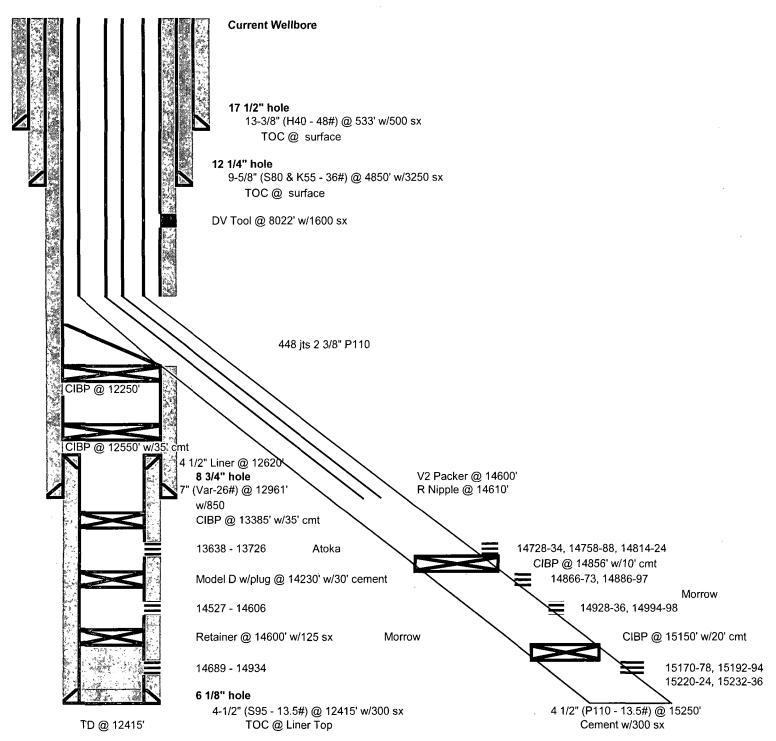

Shut-in 1 hour & flow back

Swab well if necessary.

Place well on test

<sup>\*</sup>Please see attached current and proposed well bore diagrams

| Author:   | Stroup      |          |              |  |
|-----------|-------------|----------|--------------|--|
| Well Name | Bilbery Fed | Well No. | #1           |  |
| Field     | Bilbery     | API#:    | 30-025-27472 |  |
| County    | Lea         | Prop #:  |              |  |
| State     | New Mexico  | Zone:    | Morrow       |  |
| Date      | 6/5/2013    |          |              |  |
| GL        | 3792'       |          |              |  |
| кв        | 3816'       |          |              |  |

| Description | O.D.   | Grade        | Weight | Depth  | Cmt Sx | тос     |
|-------------|--------|--------------|--------|--------|--------|---------|
| Surface Csg | 13 3/8 | H40          | 48     | 533    | 500    | Surface |
| Inter Csg   | 9 5/8  | K55 &<br>S80 | 36     | 4,850  | 3250   | Surface |
| Prod Csg    | 7      | S95 &<br>N80 | 26     | 12,961 | 2,450  | Surface |
| Prod Csg    | 4 1/2  | P110         | 13.50  | 15,250 | 300    |         |

| Author:   | Stroup      |          |              |  |
|-----------|-------------|----------|--------------|--|
| Well Name | Bilbery Fed | Well No. | #1           |  |
| Field     | Bilbery     | API#:    | 30-025-27472 |  |
| County    | Lea         | Prop #:  |              |  |
| State     | New Mexico  | Zone:    | Morrow       |  |
| Date      | 6/5/2013    |          |              |  |
| GL        | 3792'       |          |              |  |
| кв        | 3816'       |          |              |  |