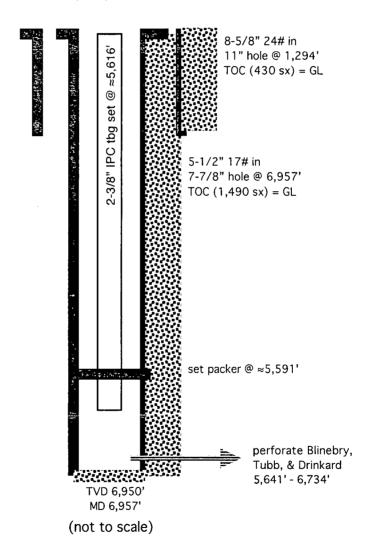

| Subirat I Copy To Appropriate District                                                                                          | State of New Mexico                                                            | Form C-103                                        |
|---------------------------------------------------------------------------------------------------------------------------------|--------------------------------------------------------------------------------|---------------------------------------------------|
| <u>District I</u> – (575) 393-6161                                                                                              | Energy, Minerals and Natural Resources                                         | Revised July 18, 2013                             |
| 1625 N. French Dr., Hobbs, NM 88240 District II – (575) 748-1283                                                                | ,,,,,                                                                          | WELL API NO.<br>30-025-41547                      |
| 811 S. First St., Artesia, NM 88210                                                                                             | CONSERVATION DIVISION 1220 South St. Francis Dr.                               | 5. Indicate Type of Lease                         |
| District III – (505) 334-6178 APK V & 1000 Rio Brazos Rd., Aztec, NM 87410                                                      |                                                                                | STATE FEE                                         |
| <u>District IV</u> – (505) 476-3460                                                                                             | Santa Fe, NM 87505                                                             | 6. State Oil & Gas Lease No.                      |
| 1220 S. St. Francis Dr., Santa Fe, NM RECEI                                                                                     | /ED                                                                            | B0-1732-0001                                      |
|                                                                                                                                 | AND REPORTS ON WELLS                                                           | 7. Lease Name or Unit Agreement Name              |
| (DO NOT USE THIS FORM FOR PROPOSALS DIFFERENT RESERVOIR. USE "APPLICATIO PROPOSALS.)                                            | FO DRILL OR TO DEEPEN OR PLUG BACK TO A<br>N FOR PERMIT" (FORM C-101) FOR SUCH | WEST BLINEBRY DRINKARD UNIT                       |
| 1. Type of Well: Oil Well Gas Well Other WATER INJECTION                                                                        |                                                                                | 8. Well Number 178                                |
| 2. Name of Operator  APACHE CORPORATION                                                                                         |                                                                                | 9. OGRID Number 873                               |
| 3. Address of Operator 303 VETERANS AIRPARK LANE, SUITE 3000, MIDLAND TX 79705                                                  |                                                                                | 10. Pool name or Wildcat EUNICE; BLI-DR-TU, NORTH |
| 4. Well Location                                                                                                                |                                                                                |                                                   |
| Unit Letter: B                                                                                                                  | 520 feet from the NORTH line and 2095                                          | feet from the EAST line                           |
| Section 16                                                                                                                      | Township 21 SOUTH Range 37 E                                                   |                                                   |
|                                                                                                                                 | Elevation (Show whether DR, RKB, RT, GR, etc.                                  |                                                   |
| 3,4                                                                                                                             | 88' GL                                                                         |                                                   |
| 12. Check Appro                                                                                                                 | opriate Box to Indicate Nature of Notice,                                      | Report or Other Data                              |
| NOTICE OF INTEN                                                                                                                 | ITION TO:                                                                      | SEQUENT REPORT OF:                                |
|                                                                                                                                 | JG AND ABANDON ☐ REMEDIAL WOR                                                  | <u> </u>                                          |
|                                                                                                                                 | ANGE PLANS COMMENCE DR                                                         | <del>-</del>                                      |
| PULL OR ALTER CASING 🛛 MU                                                                                                       | LTIPLE COMPL                                                                   | T JOB                                             |
| DOWNHOLE COMMINGLE                                                                                                              |                                                                                |                                                   |
| CLOSED-LOOP SYSTEM   OTHER:                                                                                                     | □ OTHER:                                                                       |                                                   |
|                                                                                                                                 | operations. (Clearly state all pertinent details, an                           | d give pertinent dates, including estimated date  |
| of starting any proposed work).                                                                                                 | SEE RULE 19.15.7.14 NMAC. For Multiple Co                                      |                                                   |
| proposed completion or recomple                                                                                                 | etion.                                                                         |                                                   |
| Will complete as a water inject                                                                                                 | on well instead of as an oil well. See attached                                | well profile                                      |
| Will complete as a water injection well instead of as an oil well. See attached well profile.  C-108 filed with NMOCD Santa Fe. |                                                                                |                                                   |
|                                                                                                                                 |                                                                                |                                                   |
|                                                                                                                                 |                                                                                |                                                   |
|                                                                                                                                 |                                                                                |                                                   |
|                                                                                                                                 |                                                                                |                                                   |
|                                                                                                                                 |                                                                                |                                                   |
|                                                                                                                                 | OIL CONSERVATION DIVIS                                                         | ION                                               |
|                                                                                                                                 | CONDITION OF APPROVAL                                                          | - Approval for                                    |
|                                                                                                                                 | drilling / workover ONLY - CA                                                  | NNOT INJECT OR                                    |
|                                                                                                                                 | DISPOSAL until the injection/                                                  | disposal order nas                                |
| Spud Date:                                                                                                                      | been approved by the OCD S                                                     | anta re omce.                                     |
|                                                                                                                                 |                                                                                |                                                   |
|                                                                                                                                 |                                                                                |                                                   |
| I hereby certify that the information above                                                                                     | is true and complete to the best of my knowledg                                | ge and belief.                                    |
| 1/5 Lol                                                                                                                         |                                                                                |                                                   |
| SIGNATURE                                                                                                                       | TITLE CONSULTANT                                                               | DATE MARCH 31, 2014                               |
|                                                                                                                                 |                                                                                |                                                   |
| Type or print name BRIAN WOOD                                                                                                   | E-mail address: brian@permitswest.com                                          | PHONE: (505) 466-8120                             |
| For State Use Only                                                                                                              | Petroleum Engu                                                                 | 1990                                              |
| APPROVED BY:                                                                                                                    | TITLE                                                                          | DATE APR 0 7 2014                                 |
| Conditions of Approval (if any):                                                                                                | · ·                                                                            |                                                   |