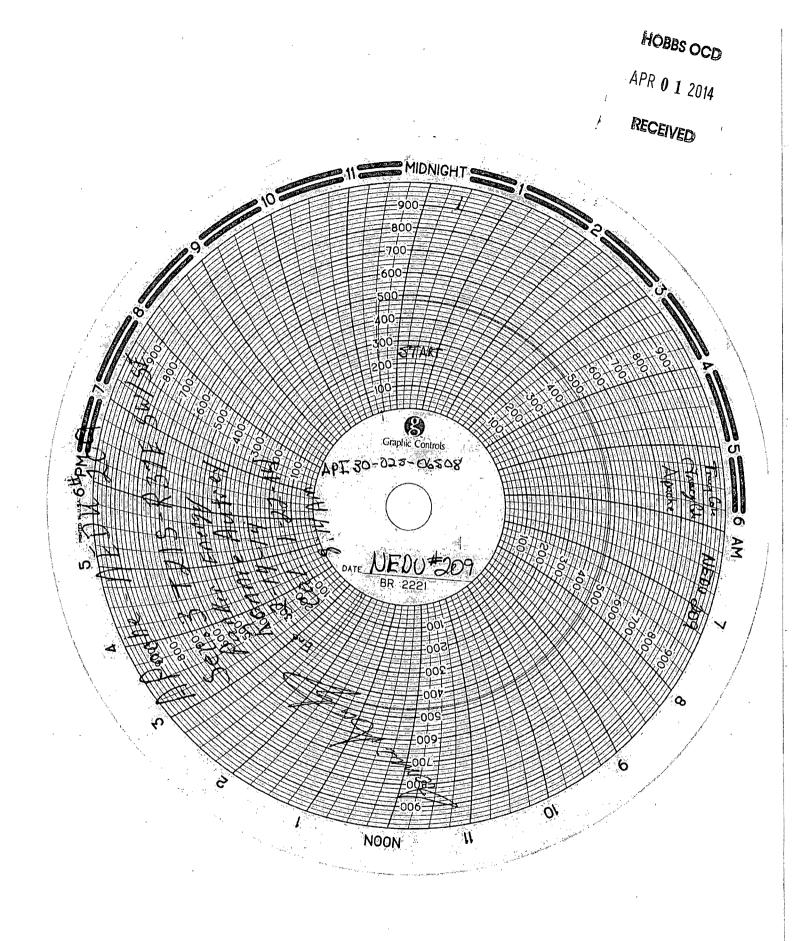

|                                                                                                                      |                                                                                                                                        | HOBBS OC            |                                           |                                                                        |  |
|----------------------------------------------------------------------------------------------------------------------|----------------------------------------------------------------------------------------------------------------------------------------|---------------------|-------------------------------------------|------------------------------------------------------------------------|--|
|                                                                                                                      | UNITED STATES<br>ARTMENT OF THE INTERIOR                                                                                               | APR 0 1 20          | ExEx                                      | ORM APPROVED<br>DMB No. 1004-0137<br>pires: October 31, 2014           |  |
|                                                                                                                      | EAU OF LAND MANAGEMENT                                                                                                                 | RECENTER            | 5: Lease Serial No.<br>NM-2512            |                                                                        |  |
| Do not use this to                                                                                                   | OTICES AND REPORTS ON A<br>form for proposals to drill or to<br>Jse Form 3160-3 (APD) for suc                                          | re-enter an         | 6. If Indian, Allottee or                 | Tribe Name                                                             |  |
| SUBMIT                                                                                                               | IN TRIPLICATE – Other instructions or                                                                                                  | · · ·               | 7. If Unit of CA/Agree                    | ment, Name and/or No.                                                  |  |
| 1. Type of Well Gas Well I Gas Well Other Injection Well                                                             |                                                                                                                                        |                     |                                           | Northeast Drinkard Unit (NEDU) #209 (22503)                            |  |
| 2. Name of Operator<br>Apache Corporation (873)                                                                      |                                                                                                                                        |                     | 9. API Well No.<br>30-025-06508           |                                                                        |  |
| 3a. Address<br>303 Velerans Airpark Lane, Suite 1000<br>Migland, TX 79705                                            | Velérans Airpark Lane, Suite 1000<br>Jand, TX 79705 432/818-1062                                                                       |                     |                                           | 10. Field and Pool or Exploratory Area<br>Eunice; B-T-D, North (22900) |  |
| A. Location of Well (Footage, Sec., T., R., M., or Survey Description)<br>3150' FSL & 1650' FEL UL O Sec 3 T21S R37E |                                                                                                                                        |                     | 11. County or Parish, S<br>Lea County, NM | 11. County or Parish, State<br>Lea County, NM                          |  |
| I2. CHECI                                                                                                            | K THE APPROPRIATE BOX(ES) TO IND                                                                                                       | ICATE NATURE OF 1   | NOTICE, REPORT OR OTHI                    | ER DATA                                                                |  |
| TYPE OF SUBMISSION                                                                                                   |                                                                                                                                        | TYPE OF             | ACTION                                    | aaraanalaaddii addattiinaa arrammaanaa sa kibido a                     |  |
| Notice of Intent                                                                                                     | Acidize Deepe                                                                                                                          | en                  | Production (Start/Resume)<br>Reclamation  | Water Shut-Off Well Integrity                                          |  |
| Subsequent Report                                                                                                    |                                                                                                                                        | Construction        | Recomplete<br>Temporarily Abandon         | Other ANNUAL MP                                                        |  |
| Final Abandonment Notice                                                                                             | Convert to Injection Plug                                                                                                              | Back                | Water Disposal                            |                                                                        |  |
| Apache tested this well 2/14/2014 fo                                                                                 | r the required annual UIC testing. See o                                                                                               | chart attached.     | 8                                         | pted for Record Only                                                   |  |
|                                                                                                                      | B                                                                                                                                      | 4-1.14              |                                           | pleu for Reserve                                                       |  |
| 14. I hereby certify that the foregoing is tr                                                                        | ue and correct. Name (Printed/Typed)                                                                                                   |                     |                                           |                                                                        |  |
| Reesa Fisher                                                                                                         |                                                                                                                                        | Title Sr. Staff Reg | Analyst                                   |                                                                        |  |
| Signature Keosa II                                                                                                   | sher                                                                                                                                   | Date 03/31/2014     |                                           |                                                                        |  |
|                                                                                                                      | THIS SPACE FOR FEDE                                                                                                                    | RAL OR STATE        | OFFICE USE                                |                                                                        |  |
| Approved by                                                                                                          |                                                                                                                                        | Title               | ]                                         | Date                                                                   |  |
|                                                                                                                      | <ol> <li>Approval of this notice does not warrant or of<br/>itle to those rights in the subject lease which we<br/>thereon.</li> </ol> |                     |                                           |                                                                        |  |
|                                                                                                                      | U.S.C. Section 1212, make it a crime for any p<br>sentations as to any matter within its jurisdictio                                   |                     | Ifully to make to any department          | nt or agency of the United States any false,                           |  |
| (Instructions on page 2)                                                                                             |                                                                                                                                        |                     |                                           |                                                                        |  |