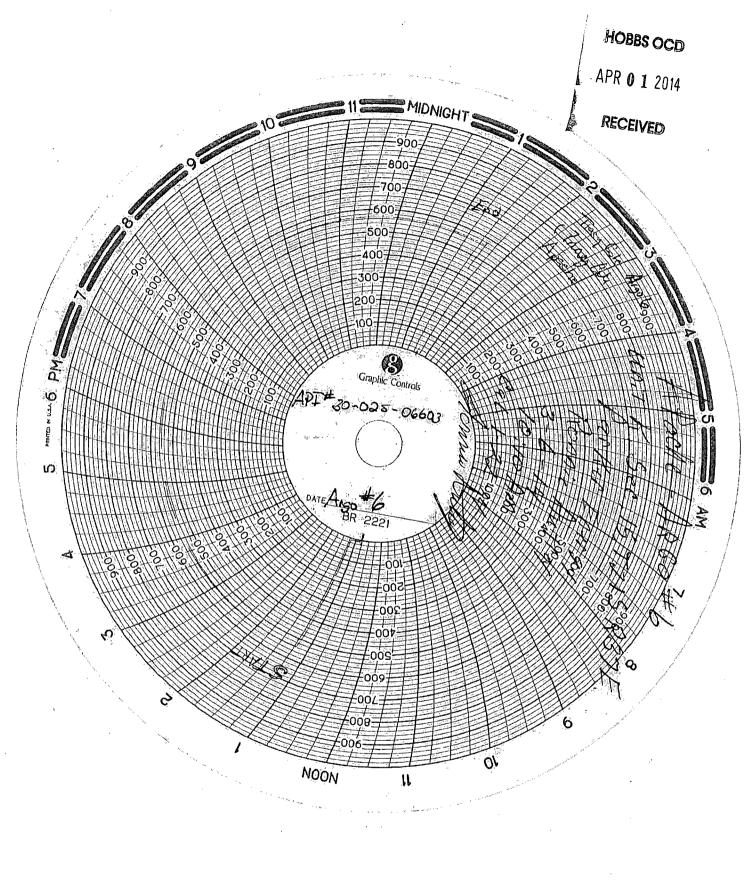

| Office                                                                          | tate of New Mexico                      | Form C-103                                                    |
|---------------------------------------------------------------------------------|-----------------------------------------|---------------------------------------------------------------|
| District I – (575) 393-6161<br>1625 N. French Dr., Hobbs, NM 88240 APR 0 1 2014 | linerals and Natural Resources          | Revised July 18, 2013<br>WELL API NO.                         |
| District II - (575) 748-1283                                                    | NSERVATION DIVISION                     | 30-025-06603                                                  |
| District III - (505) 334-6178                                                   | 0 South St. Francis Dr.                 | 5. Indicate Type of Lease<br>STATE FEE 7                      |
| <u>District IV</u> – (505) 476-3460                                             | Santa Fe, NM 87505                      | 6. State Oil & Gas Lease No.                                  |
| 1220 S. St. Francis Dr., Santa Fe, NM<br>87505                                  |                                         |                                                               |
| SUNDRY NOTICES AND REPO<br>(DO NOT USE THIS FORM FOR PROPOSALS TO DRILL OF      |                                         | 7Lease Name or Unit Agreement Name                            |
| DIFFERENT RESERVOIR. USE "APPLICATION FOR PERN<br>PROPOSALS.)                   |                                         | Argo (23103)                                                  |
|                                                                                 | Other SWD                               | 8. Well Number 006                                            |
| 2. Naine of Operator<br>Apache Corporation                                      |                                         | 9. OGRID Number<br>873                                        |
| 3. Address of Operator                                                          | . 4 .00.60                              | 10. Pool name or Wildcat                                      |
| 303 Veterans Airpark Lane, Suite 1000 Midland, TX                               | . 79705                                 | SWD; San Andres (96121)                                       |
| 4. Well Location<br>Unit Letter K : <sup>1650</sup> feet f                      | from the <u>South</u> line and <u>2</u> | 310 feet from the West line                                   |
|                                                                                 | nship 21S Range 37E                     | NMPM County Lea                                               |
| 11. Elevation                                                                   | (Show whether DR, RKB, RT, GR, et       | (c.)                                                          |
|                                                                                 | 3429' GR                                |                                                               |
| 12. Check Appropriate Bo                                                        | ox to Indicate Nature of Notice         | e, Report or Other Data                                       |
|                                                                                 |                                         | BSEQUENT REPORT OF:                                           |
| PERFORM REMEDIAL WORK PLUG AND A                                                |                                         |                                                               |
| TEMPORARILY ABANDON CHANGE PLA                                                  |                                         | RILLING OPNS. P AND A                                         |
| PULL OR ALTER CASING DOWNHOLE COMMINGLE                                         |                                         | NT JOB                                                        |
| CLOSED-LOOP SYSTEM                                                              |                                         |                                                               |
| OTHER:<br>13 Describe proposed or completed operations                          | OTHER: ANNU                             | JAL MP  If and give pertinent dates, including estimated date |
| of starting any proposed work). SEE RULE                                        |                                         |                                                               |
| proposed completion or recompletion.                                            |                                         |                                                               |
|                                                                                 |                                         |                                                               |
| Apache tested this well 3/6/2014 for the required annua                         | al UIC testing. See chart attached.     |                                                               |
|                                                                                 |                                         |                                                               |
|                                                                                 |                                         |                                                               |
|                                                                                 |                                         |                                                               |
|                                                                                 |                                         |                                                               |
|                                                                                 |                                         |                                                               |
|                                                                                 |                                         |                                                               |
| Smud Data                                                                       |                                         |                                                               |
| Spud Date: 2/27/1951                                                            | Rig Release Date: 4/5/1951              |                                                               |
|                                                                                 |                                         |                                                               |
| I hereby certify that the information above is true and                         | d complete to the best of my knowle     | dge and belief.                                               |
| Pro til                                                                         |                                         | 0/04/0044                                                     |
| SIGNATURE KILLA HOMA                                                            | TITLE Sr. Staff Reg Analyst             | DATE 3/31/2014                                                |
| Type or print name Reesa Fisher                                                 | E-mail address: Reesa.Fisher@i          | apachecorp.com PHONE: (432) 818-1062                          |
| For State Use Only                                                              |                                         |                                                               |
| APPROVED BY: Silfonamah                                                         | TITLE Staff Man                         | bger DATE 4-1-14                                              |
| Conditions of Approval (if any):                                                | . —                                     | •                                                             |
|                                                                                 |                                         | A                                                             |
| · · · ·                                                                         | micepted for Receive                    | APR 07 2014                                                   |
| 1                                                                               |                                         | ATK U 2014                                                    |