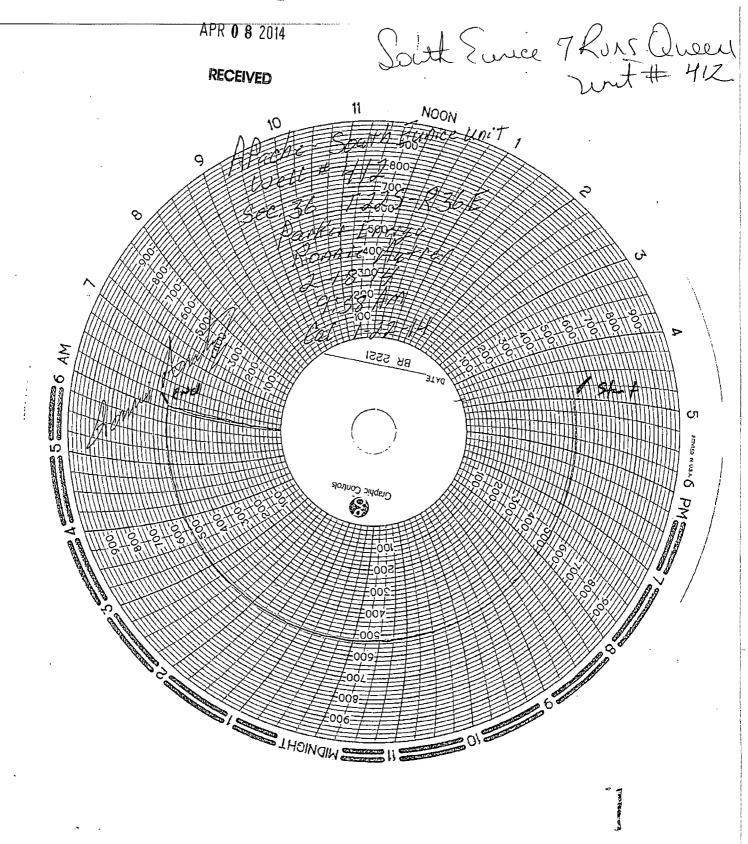

| HOBBSOCD                                                                                                                                                                                                                                                                                                                                                                                                                                             |                                                                                                                              |
|------------------------------------------------------------------------------------------------------------------------------------------------------------------------------------------------------------------------------------------------------------------------------------------------------------------------------------------------------------------------------------------------------------------------------------------------------|------------------------------------------------------------------------------------------------------------------------------|
| Submit 1 Copy To Appropriate District<br>Office<br><u>District 1</u> – (575) 393-6161<br>1625 N. French Dr., Hobbs, NM 88240<br><u>District II</u> – (575) 748-1283<br>OUL CONISTINUE ATION UNIVERSED                                                                                                                                                                                                                                                | Form C-103<br>Revised July 18, 2013<br>WELL API NO.<br>30-025-09175                                                          |
| District III - (575) 746-1265         811 S. First St., Artesia, NM 88210         District III - (505) 334-6178         1000 Rio Brazos Rd., Aztec, NM 87410         District IV - (505) 476-3460         1220 S. St. Francis Dr., Santa Fe, NM         87505    OIL CONSERVATION DIVISION     OIL CONSERVATION DIVISION           1000 Rio Brazos Rd., Aztec, NM 87410    District IV - (505) 476-3460        1220 S. St. Francis Dr., Santa Fe, NM | <ul> <li>5. Indicate Type of Lease</li> <li>STATE / FEE</li> <li>6. State Oil &amp; Gas Lease No.</li> <li>A-2614</li> </ul> |
| SUNDRY NOTICES AND REPORTS ON WELLS<br>(DO NOT USE THIS FORM FOR PROPOSALS TO DRILL OR TO DEEPEN OR PLUG BACK TO A<br>DIFFERENT RESERVOIR. USE "APPLICATION FOR PERMIT" (FORM C-101) FOR SUCH<br>PROPOSALS.)                                                                                                                                                                                                                                         | 7. Lease Name or Unit Agreement Name<br>South Eunice Seven Rivers Queen Unit                                                 |
| 1. Type of Well: Oil Well       Gas Well       Other Injection         2. Name of Operator       Apache Corporation                                                                                                                                                                                                                                                                                                                                  | <ul> <li>8. Well Number 412</li> <li>9. OGRID Number 873</li> </ul>                                                          |
| 3. Address of Operator         303 Veterans Airpark Lane, Suite 1000 Midland, TX 79705                                                                                                                                                                                                                                                                                                                                                               | 10. Pool name or Wildcat<br>Eunice; 7 Rivers-Queen, South (24130)                                                            |
| 4. Well Location<br>Unit Letter N : 330 feet from the South line and 165<br>Section 36 Township 22S Range 36E                                                                                                                                                                                                                                                                                                                                        | 0feet from the <u>West</u> line<br>NMPM County Lea                                                                           |
| Interference     Interference     Interference     Interference       11. Elevation (Show whether DR, RKB, RT, GR, etc.)     3435' GL     14000000000000000000000000000000000000                                                                                                                                                                                                                                                                     |                                                                                                                              |
| 12. Check Appropriate Box to Indicate Nature of Notice, Report or Other Data                                                                                                                                                                                                                                                                                                                                                                         |                                                                                                                              |
| NOTICE OF INTENTION TO:       SUBSEQUENT REPORT OF:         PERFORM REMEDIAL WORK       PLUG AND ABANDON       REMEDIAL WORK       ALTERING CASING         TEMPORARILY ABANDON       CHANGE PLANS       COMMENCE DRILLING OPNS.       P AND A         PULL OR ALTER CASING       MULTIPLE COMPL       CASING/CEMENT JOB         DOWNHOLE COMMINGLE       CLOSED-LOOP SYSTEM       V                                                                  |                                                                                                                              |
| OTHER: OTHER: MIT I<br>13. Describe proposed or completed operations. (Clearly state all pertinent details, and give pertinent dates, including estimated date<br>of starting any proposed work). SEE RULE 19.15.7.14 NMAC. For Multiple Completions: Attach wellbore diagram of<br>proposed completion or recompletion.                                                                                                                             |                                                                                                                              |
| This well was tested in conjunction with the Bradenhead test on 2/18/2014; see copy of chart attached.                                                                                                                                                                                                                                                                                                                                               |                                                                                                                              |
|                                                                                                                                                                                                                                                                                                                                                                                                                                                      |                                                                                                                              |
|                                                                                                                                                                                                                                                                                                                                                                                                                                                      |                                                                                                                              |
|                                                                                                                                                                                                                                                                                                                                                                                                                                                      |                                                                                                                              |
| Spud Date: 3/6/1958 Rig Release Date: 3/16/1958                                                                                                                                                                                                                                                                                                                                                                                                      |                                                                                                                              |
| I hereby certify that the information above is true and complete to the best of my knowledge and belief.                                                                                                                                                                                                                                                                                                                                             |                                                                                                                              |
| SIGNATURE Repair Staff Reg Analyst                                                                                                                                                                                                                                                                                                                                                                                                                   | DATE 4/7/2014                                                                                                                |
| Type or print name Reesa Fisher E-mail address: Reesa Fisher@apa<br>For State Use Only                                                                                                                                                                                                                                                                                                                                                               |                                                                                                                              |
| APPROVED BY: Staff Mana<br>Conditions of Approval (if any):                                                                                                                                                                                                                                                                                                                                                                                          | ger DATE 4.8.14                                                                                                              |
| Conditions of Approval (if any): Accepted for Record Only                                                                                                                                                                                                                                                                                                                                                                                            |                                                                                                                              |