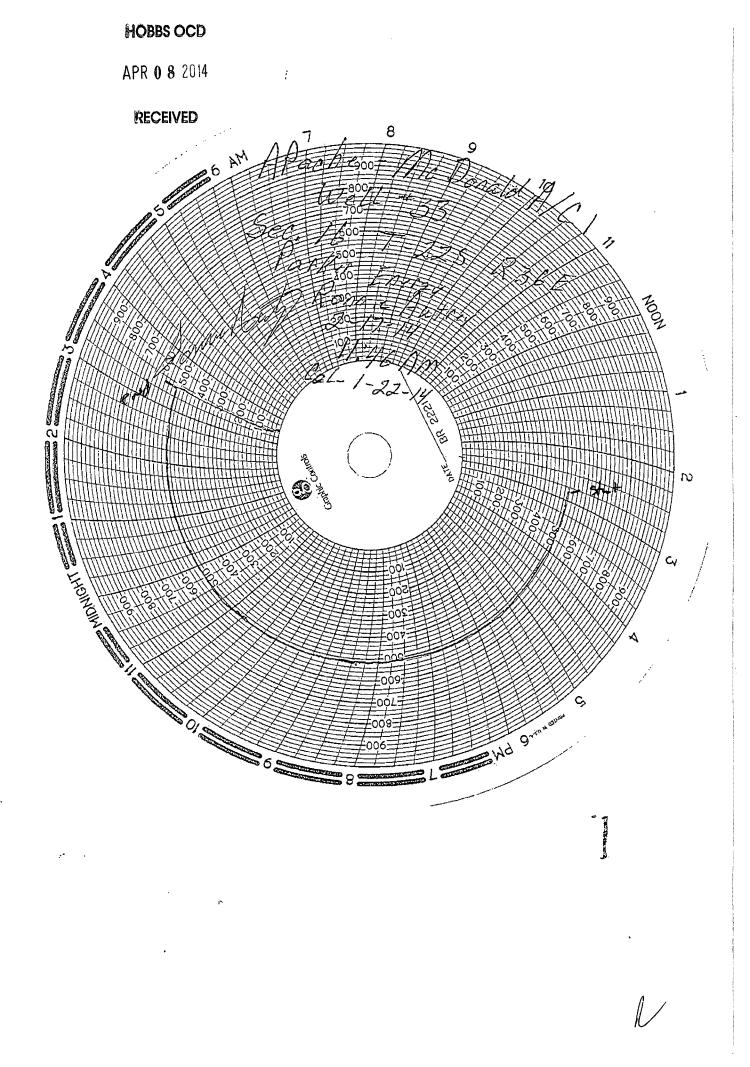

## HOBBS OCD

|                                                                                     | APR US 2014 State of Ivew Mexico                    |                                                       |
|-------------------------------------------------------------------------------------|-----------------------------------------------------|-------------------------------------------------------|
| 1625 N. French Dr., Hobbs, NM 88240                                                 |                                                     | Revised July 18, 2013<br>WELL API NO,<br>30-025-31159 |
| 811 S. First St., Artesia, NM 88210 RECEIVED<br>District III – (505) 334-6178 1220  | NSERVATION DIVISION<br>₱South St. Francis Dr.       | 5. Indicate Type of Lease<br>STATE  FEE.              |
| 1220.S. St. Francis Dr., Santa Fc, NM                                               | anta Fe, NM 87505                                   | 6. State Oil & Gas Lease No.<br>A-2614                |
| 87505<br>SUNDRY NOTICES AND REPO<br>(DO NOT USE THIS FORM FOR PROPOSALS TO DRILL OR |                                                     | 7. Lease Name or Unit Agreement Name                  |
| DIFFERENT RESERVOIR. USE "APPLICATION FOR PERM<br>PROPOSALS.)                       | IT" (FORM C-101) FOR SUCH                           | McDonald State AC 1<br>8. Well Number 033             |
| 2. Name of Operator                                                                 | Other Injection                                     | 9. OGRID Number                                       |
| Apache Corporation 3. Address of Operator                                           | ·····                                               | 873<br>10. Pool name or Wildcat                       |
| 303 Veterans Airpark Lane, Suite 1000 Midland, TX                                   | 79705                                               | Eunice; 7 Rivers-Queen, South (24130)                 |
| 4. Well Location<br>Unit Letter 1 : 1340 feet fi                                    | rom the South line and                              | 10feet from the Eastline                              |
|                                                                                     | ship 22S Range 36E<br>Show whether DR, RKB, RT, GR, | NMPM County Lea                                       |
| 11. Elevation (                                                                     | 3552' GR                                            | erc.)                                                 |
| 12. Check Appropriate Bo                                                            | ox to Indicate Nature of Noti                       | ce. Report or Other Data                              |
| NOTICE OF INTENTION TO                                                              |                                                     | UBSEQUENT REPORT OF:                                  |
| PERFORM REMEDIAL WORK 🔲 🛛 PLUG AND AB                                               | ANDON 🔲 🛛 REMEDIAL W                                | ORK ALTERING CASING                                   |
| TEMPORARILY ABANDON CHANGE PLAI<br>PULL OR ALTER CASING MULTIPLE CO                 |                                                     | DRILLING OPNS. P AND A                                |
| DOWNHOLE COMMINGLE                                                                  |                                                     |                                                       |
| OTHER:                                                                              |                                                     | , and give pertinent dates, including estimated date  |
| of starting any proposed work). SEE RULE proposed completion or recompletion.       | 19.15.7.14 NMAC. For Multiple                       | Completions: Attach wellbore diagram of               |
| This well was tested in conjunction with the Bradenhea                              | d test on 2/17/2014; see copy of cl                 | nart attached.                                        |
|                                                                                     |                                                     |                                                       |
|                                                                                     |                                                     |                                                       |
|                                                                                     |                                                     |                                                       |
|                                                                                     |                                                     |                                                       |
|                                                                                     |                                                     |                                                       |
|                                                                                     | [                                                   |                                                       |
| Spud Date: 6/14/1991                                                                | Rig Release Date: 6/21/199                          | 1                                                     |
|                                                                                     |                                                     |                                                       |
| I hereby certify that the information above is true and                             | complete to the best of my know                     | ledge and belief.                                     |
| SIGNATURE ROOM Lisher                                                               | TITLE Sr. Staff Reg Analyst                         | DATE 4/7/2014                                         |
| - per-                                                                              | E-mail address: Reesa.Fisher                        |                                                       |
| Type or print name Reesa Fisher For State Use Only                                  | E-mail address: 100001 isheld                       | PHONE: (402) 010-1002                                 |
| APPROVED BY: Jenamsh<br>Conditions of Approval (if any):                            | TITLE SHA W                                         | anager DATE 4-8.14                                    |
|                                                                                     | Accepted for Record                                 | Only /                                                |
|                                                                                     | Accepted for Record                                 | MPR 1 4 2014 F                                        |
|                                                                                     |                                                     | NG-35                                                 |