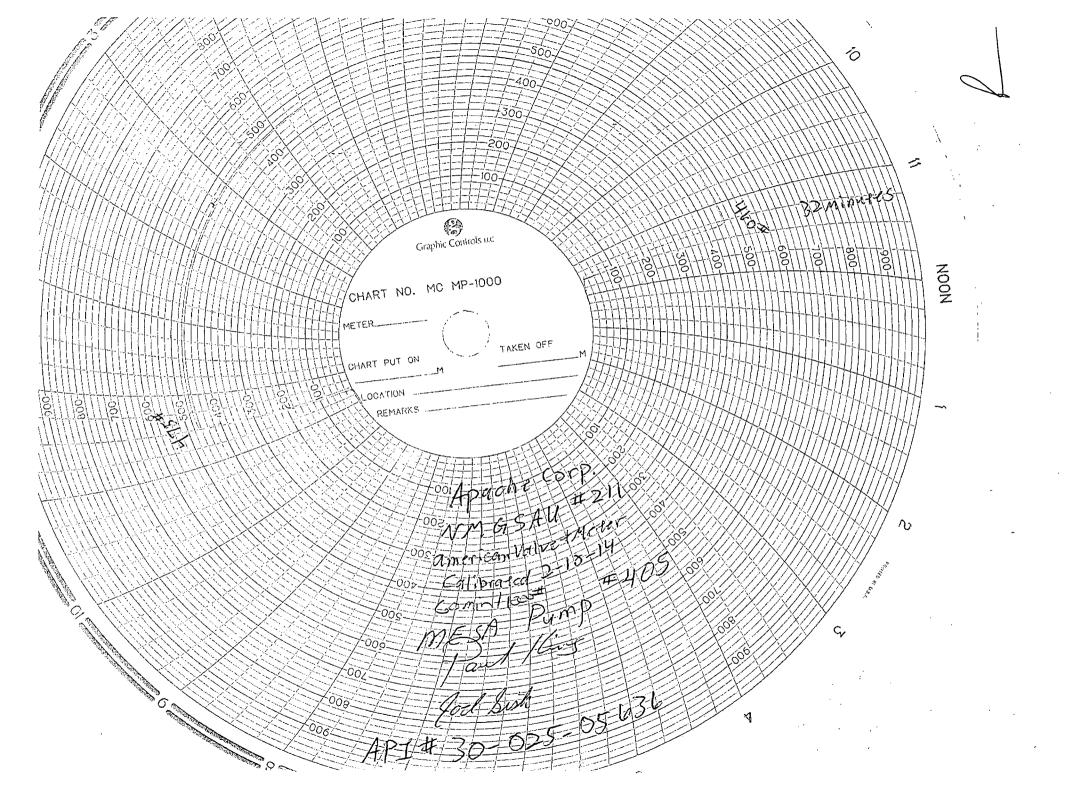

|                                                                                                                                                                                                                                                                                                                                                            | State of New Mexico<br>Minerals and Natural Resources |                                                                              | n C-103<br>r 13, 2009 |
|------------------------------------------------------------------------------------------------------------------------------------------------------------------------------------------------------------------------------------------------------------------------------------------------------------------------------------------------------------|-------------------------------------------------------|------------------------------------------------------------------------------|-----------------------|
| 1625 N. French Dr., Hobbs, NM 88240                                                                                                                                                                                                                                                                                                                        |                                                       | WELL API NO.                                                                 |                       |
| District II<br>1301 W. Grand Ave., Artesia, NM 82210 102014 CONSERVATION DIVISION                                                                                                                                                                                                                                                                          |                                                       | 30-025-05636<br>5. Indicate Type of Lease                                    |                       |
| District III 1220 South St. Francis Dr.                                                                                                                                                                                                                                                                                                                    |                                                       | STATE FEE                                                                    | red                   |
| District IV<br>1220 S. St. Francis Dr., Santa Fe, NM<br>87505                                                                                                                                                                                                                                                                                              | Santa Fe, NM 87505                                    | 6. State Oil & Gas Lease No.                                                 |                       |
| SUNDRY NOTICES AND REP                                                                                                                                                                                                                                                                                                                                     | 7. Lease Name or Unit Agreement                       | Name                                                                         |                       |
| (DO NOT USE THIS FORM FOR PROPOSALS TO DRILL OR TO DEEPEN OR PLUG BACK TO A<br>DIFFERENT RESERVOIR. USE "APPLICATION FOR PERMIT" (FORM C-101)FOR SUCH<br>PROPOSALS.)                                                                                                                                                                                       |                                                       | North Monument G/SA Unit Blk. 2                                              |                       |
| 1. Type of Well: Oil Well Gas Well injection well   2. Name of Operator Gas Well Gas Well                                                                                                                                                                                                                                                                  |                                                       |                                                                              |                       |
| Apache Corp.                                                                                                                                                                                                                                                                                                                                               |                                                       | 9. OGRID Number 873                                                          |                       |
| 3. Address of Operator                                                                                                                                                                                                                                                                                                                                     |                                                       | 10. Pool name or Wildcat                                                     |                       |
| P O box Drawer D Monument NM 88265                                                                                                                                                                                                                                                                                                                         |                                                       | Eunice Monument G/SA                                                         |                       |
| 4. Well Location                                                                                                                                                                                                                                                                                                                                           |                                                       |                                                                              | -                     |
| Wline                                                                                                                                                                                                                                                                                                                                                      | eet from theS line and _                              | 1980feet from the                                                            |                       |
|                                                                                                                                                                                                                                                                                                                                                            | wnship 19S Range 37E                                  | NMPM Lea Cou                                                                 | inty                  |
| 11. Elevation (Show whether DR, RKB, RT, GR, etc.)                                                                                                                                                                                                                                                                                                         |                                                       |                                                                              |                       |
| 12. Check Appropriate Box to Indicate Nature of Notice, Report or Other Data                                                                                                                                                                                                                                                                               |                                                       |                                                                              |                       |
| NOTICE OF INTENTION TO: SUBSEQUENT REPORT OF:                                                                                                                                                                                                                                                                                                              |                                                       |                                                                              |                       |
|                                                                                                                                                                                                                                                                                                                                                            | — 1                                                   |                                                                              | _                     |
| TEMPORARILY ABANDON   CHANGE PLANS   COMMENCE DRILLING OPNS.   P AND A     PULL OR ALTER CASING   MULTIPLE COMPL   CASING/CEMENT JOB   I                                                                                                                                                                                                                   |                                                       |                                                                              |                       |
| DOWNHOLE COMMINGLE                                                                                                                                                                                                                                                                                                                                         |                                                       |                                                                              |                       |
|                                                                                                                                                                                                                                                                                                                                                            |                                                       |                                                                              |                       |
| OTHER:                                                                                                                                                                                                                                                                                                                                                     | C OTHER: Re                                           | place packer                                                                 |                       |
| 13. Describe proposed or completed operation<br>estimated date of starting any proposed wo<br>diagram of proposed completion or recompletion                                                                                                                                                                                                               | rk). SEE RULE 19.15.7.14 NMAC. F                      | ls, and give pertinent dates, includi<br>or Multiple Completions: Attach wel | ng<br>Ibore           |
| A (0/1 A                                                                                                                                                                                                                                                                                                                                                   |                                                       |                                                                              |                       |
| 4/8/14<br>Open hole 3870' – 4008'                                                                                                                                                                                                                                                                                                                          |                                                       |                                                                              |                       |
| MIRU and pooh with tubing and 1xs packer.                                                                                                                                                                                                                                                                                                                  |                                                       |                                                                              |                       |
| 4/9/14                                                                                                                                                                                                                                                                                                                                                     |                                                       |                                                                              |                       |
| RIH with 1xs packer and test tubing to 6000 psi. Set the packer @ 3808'and loaded the casing with packer fluid and pressure tested the casing to 475 psi for 32 minutes with a loss of 15 psi during the test. The test was recorded on a chart and the well was turned back to injection. Apache requests returning this well to active injection status. |                                                       |                                                                              |                       |
|                                                                                                                                                                                                                                                                                                                                                            |                                                       |                                                                              |                       |
|                                                                                                                                                                                                                                                                                                                                                            |                                                       |                                                                              |                       |
|                                                                                                                                                                                                                                                                                                                                                            |                                                       |                                                                              |                       |
|                                                                                                                                                                                                                                                                                                                                                            |                                                       | 1                                                                            |                       |
| Spud Date:                                                                                                                                                                                                                                                                                                                                                 | Rig Release Date:                                     |                                                                              |                       |
|                                                                                                                                                                                                                                                                                                                                                            | Ĺ                                                     | Lenger                                                                       |                       |
| I hardby partify that the information shows in the                                                                                                                                                                                                                                                                                                         | vi complete to the best of multiments 1.1             | a and haliaf                                                                 |                       |
| I hereby certify that the information above is true ar                                                                                                                                                                                                                                                                                                     | in complete to the best of my knowledg                | e and bellel.                                                                |                       |
| SIGNATURE                                                                                                                                                                                                                                                                                                                                                  | TITLE Instrument Tech                                 | DATE                                                                         |                       |
| Type or print nameJim Ellison E-mail address: _JD.Ellison@apacheccorp.com_ PHONE:                                                                                                                                                                                                                                                                          |                                                       |                                                                              |                       |
| Ear State Use Only A A                                                                                                                                                                                                                                                                                                                                     |                                                       |                                                                              |                       |
| APPROVED BY: Maleur Mown TITLE Compliance Officer DATE 4/10/2014<br>Conditions of Approval (it any)                                                                                                                                                                                                                                                        |                                                       |                                                                              |                       |
| APPROVED BY: NALLAS ALOWN TITLE COMPLIANCE ALE DATE 4 / 10/2014<br>Conditions of Approval (itany):                                                                                                                                                                                                                                                         |                                                       |                                                                              |                       |
|                                                                                                                                                                                                                                                                                                                                                            | T                                                     | APR 1 A                                                                      | 2014                  |
|                                                                                                                                                                                                                                                                                                                                                            |                                                       | and is in the first                                                          | LU14 T                |