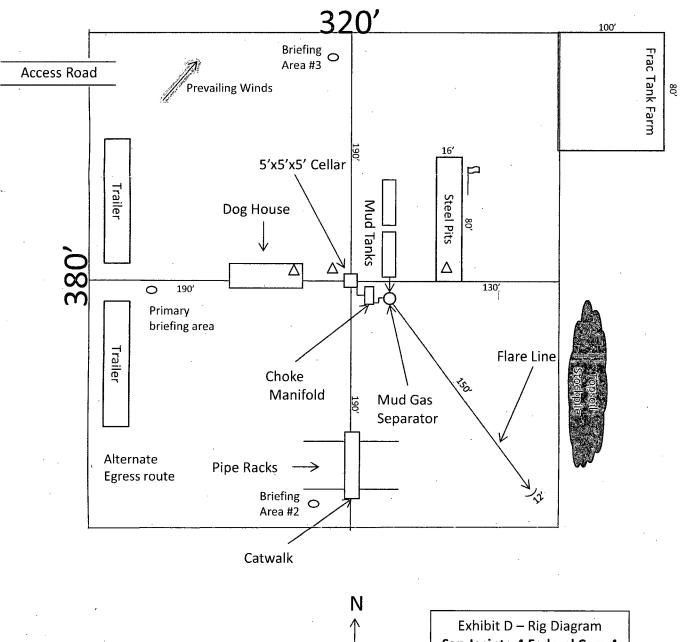

Ph: 432-620-1964

MM

CHAVES

WILDCAT-ABO

SAN JACINTO 4 FEDERAL COM 4

Sec 4 T15S R31E SWSW 330FSL 330FWL

Wind Direction Indicators (wind sock or streamers)
 H2S Monitors
 ∆ (alarms at bell nipple and shale shaker)

O Briefing Areas

San Jacinto 4 Federal Com 4
Cimarex Energy Co.
4-15S-31E
SHL 330 FSL & 330 FWL
BHL 330 FSL & 375 FEL
Chaves County, NM

Ν

Exhibit D-1 Production Facilities Layout Diagram San Jacinto 4 Federal Com 4 Cimarex Energy Co. 4-15S-31E SHL 330 FSL & 330 FWL BHL 330 FSL & 375 FEL Chaves County, NM